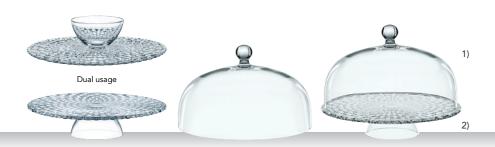

| CAKE PLATE/        |
|--------------------|
| CHIP AND DIP 32 CM |

### DOME FOR CAKE PLATE 30 CM

#### FOOTED CAKE PLATE 32CM W. DOME 30 CM

99528 (7502/2tlg)

| ITEM               | <b>77809</b> (4126/3 | 2 cm)    |          | <b>99529</b> (2749/3 | 0)       |              |
|--------------------|----------------------|----------|----------|----------------------|----------|--------------|
|                    | Height:              | 70 mm    | 2 3/4"   | Height:              | 185 mm   | 7 2/7"       |
|                    | Largest Ø:           | 320 mm   | 12 3/5"  | Largest Ø:           | 302 mm   | 11 8/9"      |
|                    |                      |          |          |                      |          |              |
| PACKAGING          | Pieces/Bill unit:    | 1        |          | Pieces/Bill unit:    | 1        |              |
|                    | Bill units/MP:       | 2        |          | Bill units/MP:       |          |              |
| BILL UNIT          | Length:              | 347 mm   | 13 2/3"  | Length:              | 318 mm   | 12 1/2"      |
| DIMENSIONS         |                      |          |          | -                    |          |              |
|                    | Width:               | 347 mm   | 13 2/3"  | Width:               | 318 mm   | 12 1/2"      |
|                    | Height:              | 88 mm    | 3 1/2"   | Height:              | 214 mm   | 8 3/7"       |
|                    | Weight:              | 1880 gr. | 4,15 lb  | Weight:              | 1539 gr. | 3,40 lb      |
| MASTER PACK        | Length:              | 359 mm   | 14 1/7"  | Length:              |          |              |
| DIMENSIONS         | Width:               | 366 mm   | 14 2/5"  | Width:               |          |              |
|                    | Height:              | 191 mm   | 7 1/2"   | Height:              |          |              |
|                    | Weight:              | 3885 gr. | 8,58 lb  | Weight:              |          |              |
|                    |                      | 9        | 0,00     |                      |          |              |
| EURO PALLET        | Bill units/Pallet:   | 48       |          | Bill units/Pallet:   | 60       |              |
| L 80 cm x W 120 cm | Bill units/Layer:    | 24       |          | Bill units/Layer:    | 8        |              |
|                    | Layers/Pallet:       | 2        |          | Layers/Pallet:       | 7        |              |
|                    | Pallet height:       | 89 cm    | 35"      | Pallet height:       | 187 cm   | 73 5/8"      |
| EAN                |                      |          | 11 11 11 |                      |          |              |
| LAIT               |                      |          |          |                      |          |              |
|                    | 4   003762           | 18548    | 36" II   | 4 00376              | 26830    | 51" <b>"</b> |

#### Set consists of:

1) 1X DOME

Height: 185 mm 7 2/7" Largest Ø: 302 mm 11 8/9"

#### 2) 1X FOOTED CAKE PLATE

### 32 + 23 CM