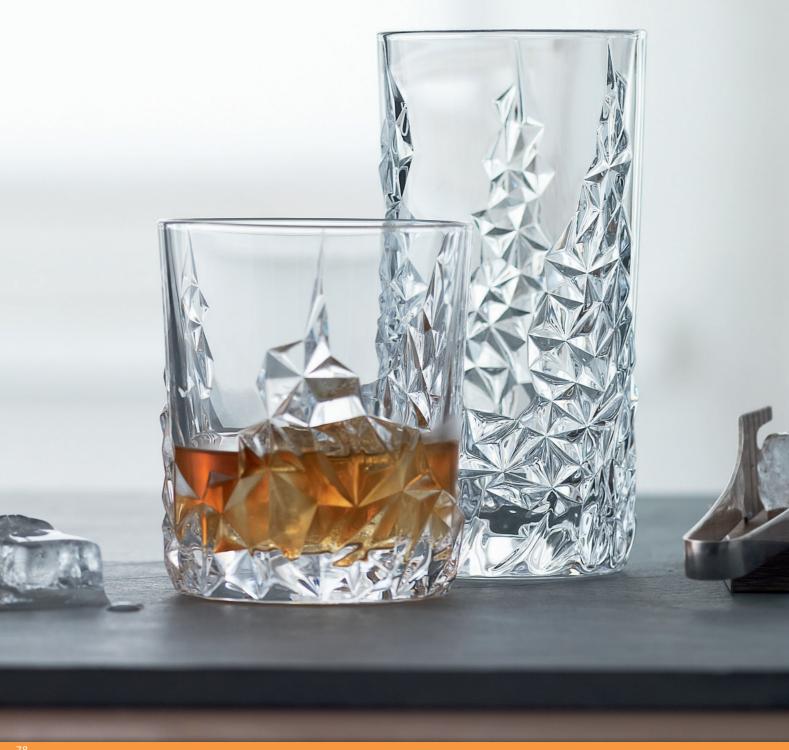

### **HIGHLAND**

|                    | TUMBLER              | CROSS         |              | TUMBLER               | TUMBLER DIAMOND                             |                    | TUMBLER              | SQUAF                                      | RE                  | TUMBLER              | TUMBLER STRAIGHT |                       |  |
|--------------------|----------------------|---------------|--------------|-----------------------|---------------------------------------------|--------------------|----------------------|--------------------------------------------|---------------------|----------------------|------------------|-----------------------|--|
|                    |                      |               |              |                       |                                             |                    |                      |                                            |                     |                      |                  |                       |  |
| ITEM               | <b>96089</b> (634/71 | )             |              | <b>96092</b> (637/71) | )                                           |                    | <b>96091</b> (636/71 | )                                          |                     | <b>96090</b> (635/71 | )                |                       |  |
|                    | Height:              | 102 mm        | 4"           | Height:               | 102 mm                                      | 4"                 | Height:              | 102 mm                                     | 4"                  | Height:              | 102 mm           | 4"                    |  |
|                    | Largest Ø:           | 82 mm         | 3 2/9"       | Largest Ø:            | 82 mm                                       | 3 2/9"             | Largest Ø:           | 82 mm                                      | 3 2/9"              | Largest Ø:           | 82 mm            | 3 2/9"                |  |
|                    | Capacity:            | 345 ml        | 12 1/6 oz    | Capacity:             | 345 ml                                      | 12 1/6 oz          | Capacity:            | 345 ml                                     | 12 1/6 oz           | Capacity:            | 345 ml           | 12 1/6 oz             |  |
|                    |                      |               |              |                       |                                             |                    |                      |                                            |                     |                      |                  |                       |  |
| PACKAGING          | Pieces/Bill unit:    | 1             |              | Pieces/Bill unit:     | 1                                           |                    | Pieces/Bill unit:    | 1                                          |                     | Pieces/Bill unit:    | 1                |                       |  |
|                    | Bill units/MP:       | 12            |              | Bill units/MP:        | 12                                          |                    | Bill units/MP:       | 12                                         |                     | Bill units/MP:       | 12               |                       |  |
| BILL UNIT          | Length:              |               |              | Length:               |                                             |                    | Length:              |                                            |                     | Length:              |                  | -                     |  |
| DIMENSIONS         | Width:               |               |              | Width:                |                                             |                    | Width:               |                                            |                     | Width:               |                  |                       |  |
|                    | Height:              | -             | -            | Height:               | -                                           | -                  | Height:              | -                                          | -                   | Height:              | -                |                       |  |
|                    | Weight:              |               | -            | Weight:               |                                             | -                  | Weight:              |                                            |                     | Weight:              | -                |                       |  |
|                    |                      |               |              |                       |                                             |                    |                      |                                            |                     |                      |                  |                       |  |
| MASTER PACK        | Length:              | 398 mm        | 15 2/3"      | Length:               | 398 mm                                      | 15 2/3"            | Length:              | 398 mm                                     | 15 2/3"             | Length:              | 398 mm           | 15 2/3"               |  |
| DIMENSIONS         | Width:               | 296 mm        | 11 2/3"      | Width:                | 296 mm                                      | 11 2/3"            | Width:               | 296 mm                                     | 11 2/3"             | Width:               | 296 mm           | 11 2/3"               |  |
|                    | Height:              | 133 mm        | 5 2/9"       | Height:               | 133 mm                                      | 5 2/9"             | Height:              | 133 mm                                     | 5 2/9"              | Height:              | 133 mm           | 5 2/9"                |  |
|                    | Weight:              | 4522 gr.      | 9,98 lb      | Weight:               | 4522 gr.                                    | 9,98 lb            | Weight:              | 4522 gr.                                   | 9,98 lb             | Weight:              | 4248 gr.         | 9,38 lb               |  |
| EURO PALLET        | Bill units/Pallet:   | 672           |              | Bill units/Pallet:    | 672                                         |                    | Bill units/Pallet:   | 672                                        |                     | Bill units/Pallet:   | 672              |                       |  |
| L 80 cm x W 120 cm | Bill units/Layer:    | 96            |              | Bill units/Layer:     | 96                                          |                    | Bill units/Layer:    | 96                                         |                     | Bill units/Layer:    | 96               |                       |  |
|                    | Layers/Pallet:       | 7             | 10"          | Layers/Pallet:        | 7                                           | 40"                | Layers/Pallet:       | 7                                          | 40"                 | Layers/Pallet:       | 7                | 40"                   |  |
|                    | Pallet height:       | 109 cm        | 43"          | Pallet height:        | 109 cm                                      | 43"                | Pallet height:       | 109 cm                                     | 43"                 | Pallet height:       | 109 cm           | 43"                   |  |
| EAN                |                      |               | 11   11      |                       |                                             | 11 11 11           |                      |                                            | <br>                |                      |                  |                       |  |
|                    |                      |               |              |                       |                                             |                    |                      |                                            |                     |                      |                  |                       |  |
|                    | 4 00376              | ∥ <b>Ш∥Ш∥</b> | ¶  ■  <br>24 | 4 003762              | <b>                                    </b> | <b>    </b><br> 31 | 4 00376              | <b>                                   </b> | <b> </b>    <br> 48 | 4 00376              |                  | . <b>I∎I■∥</b><br>.55 |  |
|                    | 1                    |               |              |                       |                                             |                    |                      |                                            |                     |                      |                  |                       |  |

### **HIGHLAND**

LONGDRINK CROSS

LONGDRINK DIAMOND LONGDRINK SQUARE

LONGDRINK STRAIGHT

| ITEM                      | <b>98232</b> (634/91 | )                         |              | <b>98235</b> (637/91) | )                         |           | <b>98234</b> (636/91) | )          |           | <b>98233</b> (635/91 | )        |           |
|---------------------------|----------------------|---------------------------|--------------|-----------------------|---------------------------|-----------|-----------------------|------------|-----------|----------------------|----------|-----------|
|                           | Height:              | 151 mm                    | 6"           | Height:               | 151 mm                    | 6"        | Height:               | 151 mm     | 6"        | Height:              | 151 mm   | 6"        |
|                           | Largest Ø:           | 77 mm                     | 3"           | Largest Ø:            | 77 mm                     | 3"        | Largest Ø:            | 77 mm      | 3"        | Largest Ø:           | 77 mm    | 3"        |
|                           | Capacity:            | 445 ml                    | 15 2/3 oz    | Capacity:             | 445 ml                    | 15 2/3 oz | Capacity:             | 445 ml     | 15 2/3 oz | Capacity:            | 445 ml   | 15 2/3 oz |
|                           |                      |                           |              |                       |                           |           |                       |            |           |                      |          |           |
| PACKAGING                 | Pieces/Bill unit:    | 1                         |              | Pieces/Bill unit:     | 1                         |           | Pieces/Bill unit:     | 1          |           | Pieces/Bill unit:    | 1        |           |
|                           | Bill units/MP:       | 12                        |              | Bill units/MP:        | 12                        |           | Bill units/MP:        | 12         |           | Bill units/MP:       | 12       |           |
| BILL UNIT                 | Length:              |                           |              | Length:               |                           |           | Length:               |            |           | Length:              |          |           |
| DIMENSIONS                | Width:               |                           | -            | Width:                | -                         | -         | Width:                | -          | -         | Width:               | -        | -         |
|                           | Height:              |                           | -            | Height:               |                           |           | Height:               |            |           | Height:              | -        |           |
|                           | Weight:              |                           |              | Weight:               |                           |           | Weight:               |            |           | Weight:              |          |           |
|                           |                      |                           |              |                       |                           |           |                       |            |           |                      |          |           |
| MASTER PACK<br>DIMENSIONS | Length:              | 354 mm                    | 13 8/9"      | Length:               | 354 mm                    | 13 8/9"   | Length:               | 354 mm     | 13 8/9"   | Length:              | 354 mm   | 13 8/9"   |
| DIMENSIONS                | Width:               | 270 mm                    | 10 5/8"      | Width:                | 266 mm                    | 10 4/9"   | Width:                | 266 mm     | 10 4/9"   | Width:               | 266 mm   | 10 4/9"   |
|                           | Height:              | 200 mm                    | 7 7/8"       | Height:               | 197 mm                    | 7 3/4"    | Height:               | 197 mm     | 7 3/4"    | Height:              | 197 mm   | 7 3/4"    |
|                           | Weight:              | 6023 gr.                  | 13,30 lb     | Weight:               | 5910 gr.                  | 13,05 lb  | Weight:               | 5910 gr.   | 13,05 lb  | Weight:              | 5768 gr. | 12,73 lb  |
| EURO PALLET               | Bill units/Pallet:   | 432                       |              | Bill units/Pallet:    | 432                       |           | Bill units/Pallet:    | 432        |           | Bill units/Pallet:   | 432      |           |
| L 80 cm x W 120 cm        | Bill units/Layer:    | 108                       |              | Bill units/Layer:     | 108                       |           | Bill units/Layer:     | 108        |           | Bill units/Layer:    | 108      |           |
|                           | Layers/Pallet:       | 4                         |              | Layers/Pallet:        | 4                         |           | Layers/Pallet:        | 4          |           | Layers/Pallet:       | 4        |           |
|                           | Pallet height:       | 95 cm                     | 37 2/5"      | Pallet height:        | 94 cm                     | 37"       | Pallet height:        | 94 cm      | 37"       | Pallet height:       | 94 cm    | 37"       |
| EAN                       |                      |                           | <b>■</b>     |                       | <br>                      | 1.11.111  |                       |            |           |                      |          |           |
| LAIV                      |                      |                           |              |                       |                           |           |                       |            |           |                      |          |           |
|                           | 4 00376              | <b>              </b><br> | <b>I</b> III | 4 00376               | <b>        </b><br>  2657 | <br>37    | 4 003762              | <b>   </b> |           | 4 003762 265713      |          |           |
|                           | 4 00370              | 2007                      | 00           | + 000101              | 2001                      | 01        | - 003702              | 2001       | 20        | - 00370              | 2001     | 10        |