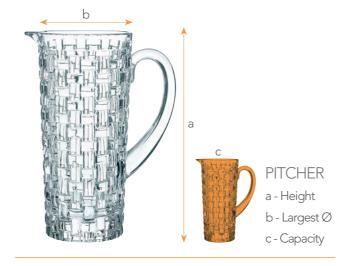

#### COCKTAIL SET/2 TOASTING FLUTE SET/2 PITCHER

| ITEM               | 99678 (614/48)     | )                         |             | <b>99527</b> (632/9) |                    |         | <b>92074</b> (632/77) | )        |                    |  |
|--------------------|--------------------|---------------------------|-------------|----------------------|--------------------|---------|-----------------------|----------|--------------------|--|
|                    | Height:            | 124 mm                    | 4 7/8"      | Height:              | 230 mm             | 9"      | Height:               | 232 mm   | 9 1/7"             |  |
|                    | Largest Ø:         | 140 mm                    | 5 1/2"      | Largest Ø:           | 77 mm              | 3"      | Largest Ø:            | 126 mm   | 5"                 |  |
|                    | Capacity:          | 340 ml                    | 12 oz       | Capacity:            | 200 ml             | 7 oz    | Capacity:             | 1190 ml  | 42 oz              |  |
|                    |                    |                           |             |                      |                    |         |                       |          |                    |  |
| PACKAGING          | Pieces/Bill unit:  | 2                         |             | Pieces/Bill unit:    | 2                  |         | Pieces/Bill unit:     | 1        |                    |  |
|                    | Bill units/MP:     | 4                         |             | Bill units/MP:       | 6                  |         | Bill units/MP:        | 4        |                    |  |
| BILL UNIT          | Length:            | 240 mm                    | 9 4/9"      | Length:              | 163 mm             | 6 3/7"  | Length:               | 164 mm   | 6 1/2"             |  |
| DIMENSIONS         | Width:             | 147 mm                    | 5 4/5"      | Width:               | 81 mm              | 3 1/5"  | Width:                | 114 mm   | 4 1/2"             |  |
|                    | Height:            | 135 mm                    | 5 1/3"      | Height:              | 238 mm             | 9 3/8"  | Height:               | 243 mm   | 9 4/7"             |  |
|                    | Weight:            | 781 gr.                   | 1,72 lb     | Weight:              | 590 gr.            | 1,30 lb | Weight:               | 1627 gr. | 3,59 lb            |  |
| MASTER PACK        | Length:            | 499 mm                    | 19 2/3"     | Length:              | 338 mm             | 13 1/3" | Length:               | 341 mm   | 13 3/7"            |  |
| DIMENSIONS         | Width:             | 160 mm                    | 6 2/7"      | Width:               | 256 mm             | 10"     | Width:                | 241 mm   | 9 1/2"             |  |
|                    | Height:            | 290 mm                    | 11 3/7"     | Height:              | 266 mm             | 10 1/2" | Height:               | 261 mm   | 10 2/7"            |  |
|                    | "                  | 3402 gr.                  | 7,51 lb     | Weight:              | 3810 gr.           | 8,41 lb | Weight:               | 6782 gr. | 10 2/7<br>14,97 lb |  |
|                    | Weight:            | 3402 gr.                  | 7,5110      | weight:              | 36 IU gr.          | 0,4110  | weight:               | 0/02 yr. | 14,97 10           |  |
| EURO PALLET        | Bill units/Pallet: | 132                       |             | Bill units/Pallet:   | 240                |         | Bill units/Pallet:    | 280      |                    |  |
| L 80 cm x W 120 cm | Bill units/Layer:  | 44                        |             | Bill units/Layer:    | 60                 |         | Bill units/Layer:     | 40       |                    |  |
|                    | Layers/Pallet:     | 3                         |             | Layers/Pallet:       | 4                  |         | Layers/Pallet:        | 7        |                    |  |
|                    | Pallet height:     | 102 cm                    | 40 1/6"     | Pallet height:       | 120 cm             | 47 1/4" | Pallet height:        | 196 cm   | 77 1/6"            |  |
| EAN                |                    |                           |             |                      |                    |         |                       |          | I <b>I I</b> III   |  |
| w                  |                    |                           |             |                      |                    |         |                       |          |                    |  |
|                    | 4 00376            | <b>       </b><br>  26869 | <b>    </b> | 4 003762             | <b>       </b><br> |         | 4 003762 235440       |          |                    |  |