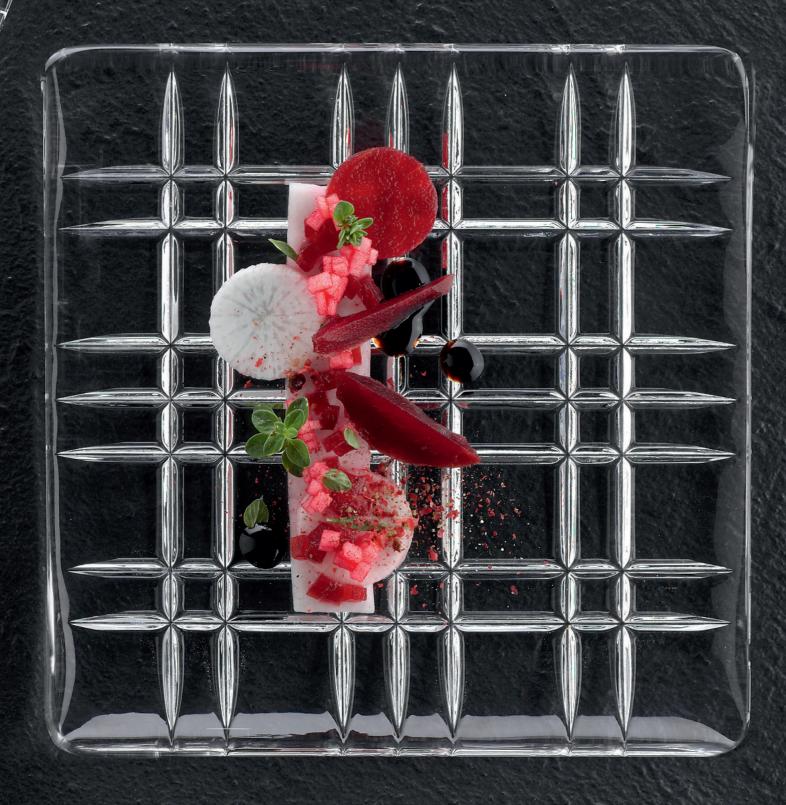

### CONTENT

| Collection      |           |                            |           |
|-----------------|-----------|----------------------------|-----------|
| ASPEN           | 6 - 7     |                            |           |
| BOSSA NOVA NEW  | 8 - 29    |                            |           |
| BUBBLES         | 30 - 31   |                            |           |
| CIGAR           | 32 - 33   |                            |           |
| HIGHLAND        | 34 - 39   |                            |           |
| IMPERIAL        | 40 - 43   |                            |           |
| JIN YU          | 44 - 45   |                            |           |
| JULES NEW       | 46 - 49   |                            |           |
| MAMBO           | 50 - 53   |                            |           |
| NOBLESSE NEW    | 54 - 67   |                            |           |
| PALAIS          | 68 - 71   |                            |           |
| PRESTIGE        | 72 - 73   |                            |           |
| PUNK            | 74 - 77   |                            |           |
| SCULPTURE       | 78 - 79   |                            |           |
| SHU FA          | 80 - 81   |                            |           |
| SPHERE          | 82 - 87   |                            |           |
| SQUARE NEW      | 88 - 95   |                            |           |
| SUPREME         | 96 - 97   |                            |           |
| ViNova          | 98 - 99   | Care and Use               | 108 - 109 |
| VIVENDI PREMIUM | 100 - 105 | Size Chart                 | 110 - 111 |
| VIVENDI         | 106 - 107 | General Conditions of Sale | 112 - 113 |