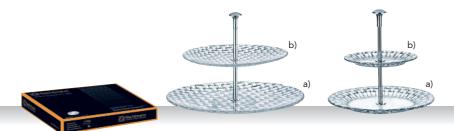

### 32 + 23 CM

#### TWO TIER TRAY LARGE TWO TIER TRAY SMALL 23 + 15 CM

| ITEM                              | <b>78538</b> (4146/3             | 2 cm+23cm) |           | <b>79200</b> (4092/2             | g.)            |         |  |  |
|-----------------------------------|----------------------------------|------------|-----------|----------------------------------|----------------|---------|--|--|
|                                   | Height:                          | 206 mm     | 8 1/9"    | Height:                          | 200 mm         | 7 7/8"  |  |  |
|                                   | Largest Ø:                       | a) 320 mm  | - 12 3/5" | Largest Ø:                       | a) 230 mm      | - 9"    |  |  |
|                                   |                                  | b) 230 mm  | - 9"      |                                  | a) 150 mm - 6" |         |  |  |
|                                   |                                  |            |           |                                  |                |         |  |  |
| PACKAGING                         | Pieces/Bill unit:                | 1          |           | Pieces/Bill unit:                | 1              |         |  |  |
|                                   | Bill units/MP:                   | 2          |           | Bill units/MP:                   | 4              |         |  |  |
| BILL UNIT                         | Length:                          | 341 mm     | 13 3/7"   | Length:                          | 236 mm         | 9 2/7"  |  |  |
| DIMENSIONS                        | Width:                           | 43 mm      | 1 2/3"    | Width:                           | 40 mm          | 1 4/7"  |  |  |
|                                   | Height:                          | 341 mm     | 13 3/7"   | Height:                          | 236 mm         | 9 2/7"  |  |  |
|                                   | Weight:                          | 2094 gr.   | 4,62 lb   | Weight:                          | 918 gr.        | 2,03 lb |  |  |
|                                   | weight.                          | 2074 yr.   | 4,02 10   | weight.                          | 710 yı.        | 2,0310  |  |  |
| MASTER PACK                       | Length:                          | 353 mm     | 13 8/9"   | Length:                          | 252 mm         | 10"     |  |  |
| DIMENSIONS                        | Width:                           | 106 mm     | 4 1/6"    | Width:                           | 180 mm         | 7"      |  |  |
|                                   | Height:                          | 357 mm     | 14"       | Height:                          | 255 mm         | 10"     |  |  |
|                                   | Weight:                          | 4358 gr.   | 9,62 lb   | Weight:                          | 3772 gr.       | 8,33 lb |  |  |
|                                   |                                  |            |           |                                  |                |         |  |  |
| EURO PALLET<br>L 80 cm x W 120 cm | Bill units/Pallet:               | 88         |           | Bill units/Pallet:               | 456            |         |  |  |
| LOUCHI X W 120 CHI                | Bill units/Layer:                | 44<br>2    |           | Bill units/Layer:                | 76             |         |  |  |
|                                   | Layers/Pallet:<br>Pallet height: | 2<br>87 cm | 34 1/4"   | Layers/Pallet:<br>Pallet height: | 6<br>166 cm    | 65 1/3" |  |  |
|                                   | Tance neight.                    | 07 dili    | דוו דע    | rance neight.                    | 100 (111       | 33 1/3  |  |  |
| EAN                               |                                  |            |           |                                  |                | IIII    |  |  |
|                                   |                                  |            |           |                                  |                |         |  |  |
|                                   | 4 003762                         | 18729      | <b>•</b>  | 4   003762                       | 19002          | 22      |  |  |