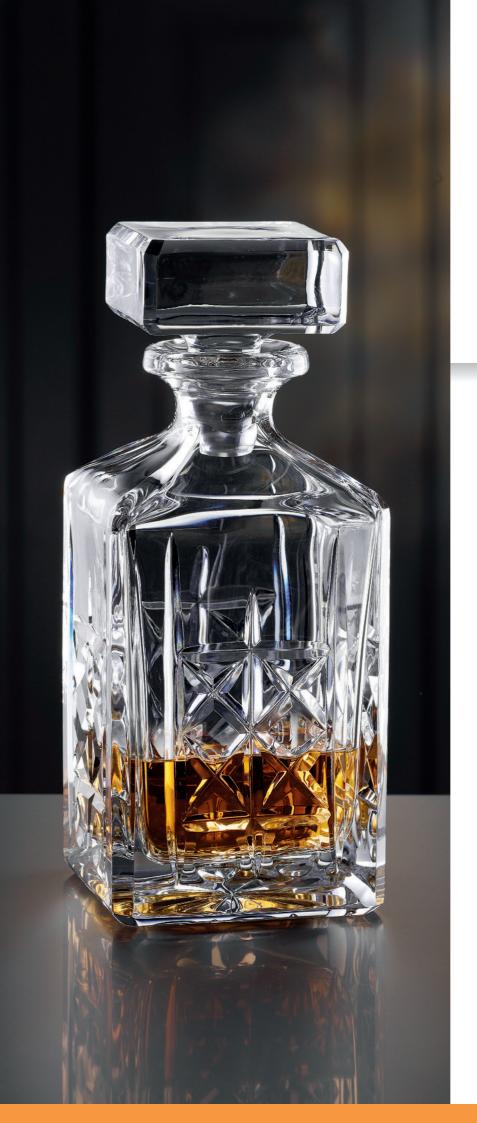

### **HIGHLAND**

|                    | TUMBLER              | CROSS         |              | TUMBLER               | TUMBLER DIAMOND                             |                    | TUMBLER              | SQUAF                                      | RE                  | TUMBLER              | TUMBLER STRAIGHT |                       |  |
|--------------------|----------------------|---------------|--------------|-----------------------|---------------------------------------------|--------------------|----------------------|--------------------------------------------|---------------------|----------------------|------------------|-----------------------|--|
|                    |                      |               |              |                       |                                             |                    |                      |                                            |                     |                      |                  |                       |  |
| ITEM               | <b>96089</b> (634/71 | )             |              | <b>96092</b> (637/71) | )                                           |                    | <b>96091</b> (636/71 | )                                          |                     | <b>96090</b> (635/71 | )                |                       |  |
|                    | Height:              | 102 mm        | 4"           | Height:               | 102 mm                                      | 4"                 | Height:              | 102 mm                                     | 4"                  | Height:              | 102 mm           | 4"                    |  |
|                    | Largest Ø:           | 82 mm         | 3 2/9"       | Largest Ø:            | 82 mm                                       | 3 2/9"             | Largest Ø:           | 82 mm                                      | 3 2/9"              | Largest Ø:           | 82 mm            | 3 2/9"                |  |
|                    | Capacity:            | 345 ml        | 12 1/6 oz    | Capacity:             | 345 ml                                      | 12 1/6 oz          | Capacity:            | 345 ml                                     | 12 1/6 oz           | Capacity:            | 345 ml           | 12 1/6 oz             |  |
|                    |                      |               |              |                       |                                             |                    |                      |                                            |                     |                      |                  |                       |  |
| PACKAGING          | Pieces/Bill unit:    | 1             |              | Pieces/Bill unit:     | 1                                           |                    | Pieces/Bill unit:    | 1                                          |                     | Pieces/Bill unit:    | 1                |                       |  |
|                    | Bill units/MP:       | 12            |              | Bill units/MP:        | 12                                          |                    | Bill units/MP:       | 12                                         |                     | Bill units/MP:       | 12               |                       |  |
| BILL UNIT          | Length:              |               |              | Length:               |                                             |                    | Length:              |                                            |                     | Length:              |                  | -                     |  |
| DIMENSIONS         | Width:               |               |              | Width:                |                                             |                    | Width:               |                                            |                     | Width:               |                  |                       |  |
|                    | Height:              | -             | -            | Height:               | -                                           | -                  | Height:              | -                                          | -                   | Height:              | -                |                       |  |
|                    | Weight:              |               | -            | Weight:               |                                             | -                  | Weight:              |                                            |                     | Weight:              | -                |                       |  |
|                    |                      |               |              |                       |                                             |                    |                      |                                            |                     |                      |                  |                       |  |
| MASTER PACK        | Length:              | 398 mm        | 15 2/3"      | Length:               | 398 mm                                      | 15 2/3"            | Length:              | 398 mm                                     | 15 2/3"             | Length:              | 398 mm           | 15 2/3"               |  |
| DIMENSIONS         | Width:               | 296 mm        | 11 2/3"      | Width:                | 296 mm                                      | 11 2/3"            | Width:               | 296 mm                                     | 11 2/3"             | Width:               | 296 mm           | 11 2/3"               |  |
|                    | Height:              | 133 mm        | 5 2/9"       | Height:               | 133 mm                                      | 5 2/9"             | Height:              | 133 mm                                     | 5 2/9"              | Height:              | 133 mm           | 5 2/9"                |  |
|                    | Weight:              | 4522 gr.      | 9,98 lb      | Weight:               | 4522 gr.                                    | 9,98 lb            | Weight:              | 4522 gr.                                   | 9,98 lb             | Weight:              | 4248 gr.         | 9,38 lb               |  |
| EURO PALLET        | Bill units/Pallet:   | 672           |              | Bill units/Pallet:    | 672                                         |                    | Bill units/Pallet:   | 672                                        |                     | Bill units/Pallet:   | 672              |                       |  |
| L 80 cm x W 120 cm | Bill units/Layer:    | 96            |              | Bill units/Layer:     | 96                                          |                    | Bill units/Layer:    | 96                                         |                     | Bill units/Layer:    | 96               |                       |  |
|                    | Layers/Pallet:       | 7             | 10"          | Layers/Pallet:        | 7                                           | 40"                | Layers/Pallet:       | 7                                          | 40"                 | Layers/Pallet:       | 7                | 40"                   |  |
|                    | Pallet height:       | 109 cm        | 43"          | Pallet height:        | 109 cm                                      | 43"                | Pallet height:       | 109 cm                                     | 43"                 | Pallet height:       | 109 cm           | 43"                   |  |
| EAN                |                      |               | 11   11      |                       |                                             | 11 11 11           |                      |                                            | <br>                |                      |                  |                       |  |
|                    |                      |               |              |                       |                                             |                    |                      |                                            |                     |                      |                  |                       |  |
|                    | 4 00376              | ∥ <b>Ш∥Ш∥</b> | ¶  ■  <br>24 | 4 003762              | <b>                                    </b> | <b>    </b><br> 31 | 4 00376              | <b>                                   </b> | <b> </b>    <br> 48 | 4 00376              |                  | . <b>I∎I■∥</b><br>.55 |  |
|                    | 1                    |               |              |                       |                                             |                    |                      |                                            |                     |                      |                  |                       |  |

### **HIGHLAND**

LONGDRINK CROSS

LONGDRINK DIAMOND LONGDRINK SQUARE

LONGDRINK STRAIGHT

| ITEM                      | <b>98232</b> (634/91 | )                         |              | <b>98235</b> (637/91) | )                         |           | <b>98234</b> (636/91) | )          |           | <b>98233</b> (635/91 | )        |           |
|---------------------------|----------------------|---------------------------|--------------|-----------------------|---------------------------|-----------|-----------------------|------------|-----------|----------------------|----------|-----------|
|                           | Height:              | 151 mm                    | 6"           | Height:               | 151 mm                    | 6"        | Height:               | 151 mm     | 6"        | Height:              | 151 mm   | 6"        |
|                           | Largest Ø:           | 77 mm                     | 3"           | Largest Ø:            | 77 mm                     | 3"        | Largest Ø:            | 77 mm      | 3"        | Largest Ø:           | 77 mm    | 3"        |
|                           | Capacity:            | 445 ml                    | 15 2/3 oz    | Capacity:             | 445 ml                    | 15 2/3 oz | Capacity:             | 445 ml     | 15 2/3 oz | Capacity:            | 445 ml   | 15 2/3 oz |
|                           |                      |                           |              |                       |                           |           |                       |            |           |                      |          |           |
| PACKAGING                 | Pieces/Bill unit:    | 1                         |              | Pieces/Bill unit:     | 1                         |           | Pieces/Bill unit:     | 1          |           | Pieces/Bill unit:    | 1        |           |
|                           | Bill units/MP:       | 12                        |              | Bill units/MP:        | 12                        |           | Bill units/MP:        | 12         |           | Bill units/MP:       | 12       |           |
| BILL UNIT                 | Length:              |                           |              | Length:               |                           |           | Length:               |            |           | Length:              |          |           |
| DIMENSIONS                | Width:               |                           | -            | Width:                | -                         | -         | Width:                | -          | -         | Width:               | -        | -         |
|                           | Height:              |                           | -            | Height:               |                           |           | Height:               |            |           | Height:              | -        |           |
|                           | Weight:              |                           |              | Weight:               |                           |           | Weight:               |            |           | Weight:              |          |           |
|                           |                      |                           |              |                       |                           |           |                       |            |           |                      |          |           |
| MASTER PACK<br>DIMENSIONS | Length:              | 354 mm                    | 13 8/9"      | Length:               | 354 mm                    | 13 8/9"   | Length:               | 354 mm     | 13 8/9"   | Length:              | 354 mm   | 13 8/9"   |
| DIMENSIONS                | Width:               | 270 mm                    | 10 5/8"      | Width:                | 266 mm                    | 10 4/9"   | Width:                | 266 mm     | 10 4/9"   | Width:               | 266 mm   | 10 4/9"   |
|                           | Height:              | 200 mm                    | 7 7/8"       | Height:               | 197 mm                    | 7 3/4"    | Height:               | 197 mm     | 7 3/4"    | Height:              | 197 mm   | 7 3/4"    |
|                           | Weight:              | 6023 gr.                  | 13,30 lb     | Weight:               | 5910 gr.                  | 13,05 lb  | Weight:               | 5910 gr.   | 13,05 lb  | Weight:              | 5768 gr. | 12,73 lb  |
| EURO PALLET               | Bill units/Pallet:   | 432                       |              | Bill units/Pallet:    | 432                       |           | Bill units/Pallet:    | 432        |           | Bill units/Pallet:   | 432      |           |
| L 80 cm x W 120 cm        | Bill units/Layer:    | 108                       |              | Bill units/Layer:     | 108                       |           | Bill units/Layer:     | 108        |           | Bill units/Layer:    | 108      |           |
|                           | Layers/Pallet:       | 4                         |              | Layers/Pallet:        | 4                         |           | Layers/Pallet:        | 4          |           | Layers/Pallet:       | 4        |           |
|                           | Pallet height:       | 95 cm                     | 37 2/5"      | Pallet height:        | 94 cm                     | 37"       | Pallet height:        | 94 cm      | 37"       | Pallet height:       | 94 cm    | 37"       |
| EAN                       |                      |                           | <b>■</b>     |                       | <br>                      | 1.11.111  |                       |            |           |                      |          |           |
| LAIV                      |                      |                           |              |                       |                           |           |                       |            |           |                      |          |           |
|                           | 4 00376              | <b>              </b><br> | <b>I</b> III | 4 00376               | <b>        </b><br>  2657 | <br>37    | 4 003762              | <b>   </b> |           | 4 003762 265713      |          |           |
|                           | 4 00370              | 2007                      | 00           | + 000101              | 2001                      | 01        | - 003702              | 2001       | 20        | - 00370              | 2001     | 10        |