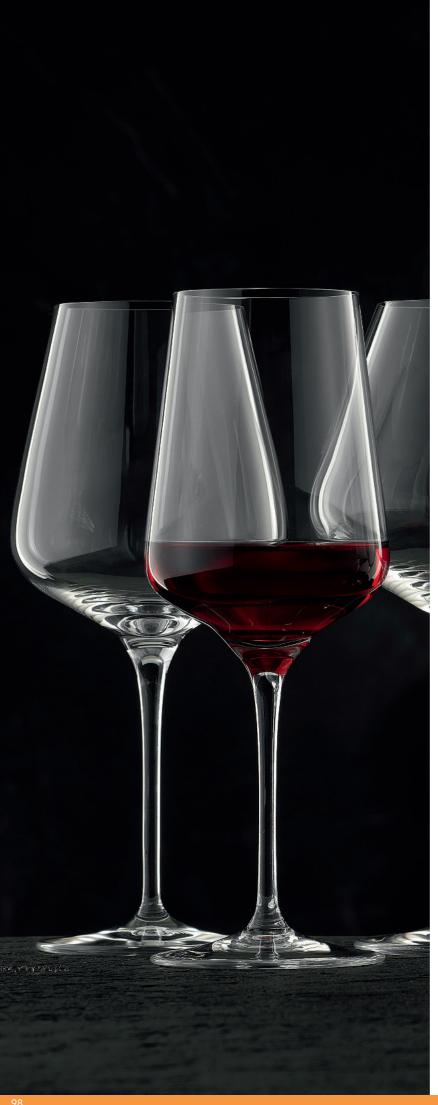

|                                                                            | 4 003762 235563                                                             |                                                                                  |                                                                                | 4 003762 235556                                                             |                                                                                 |                                                          | 4 003762 235587                                                             |                                                                                 |                                                      |



## ViNova



#### REDWINE BALLON SET/4

| ITEM                              | 98072                                                     | (7872/0)      |           |
|-----------------------------------|-----------------------------------------------------------|---------------|-----------|
|                                   | Height:                                                   | 240 mm        | 9 4/9"    |
|                                   | Largest Ø:                                                | 122 mm        | 4 4/5"    |
|                                   | Capacity:                                                 | 840 ml        | 29 5/8 oz |
| PACKAGING                         | Pieces/Bill unit:<br>Bill units/MP:                       | 4             |           |
|