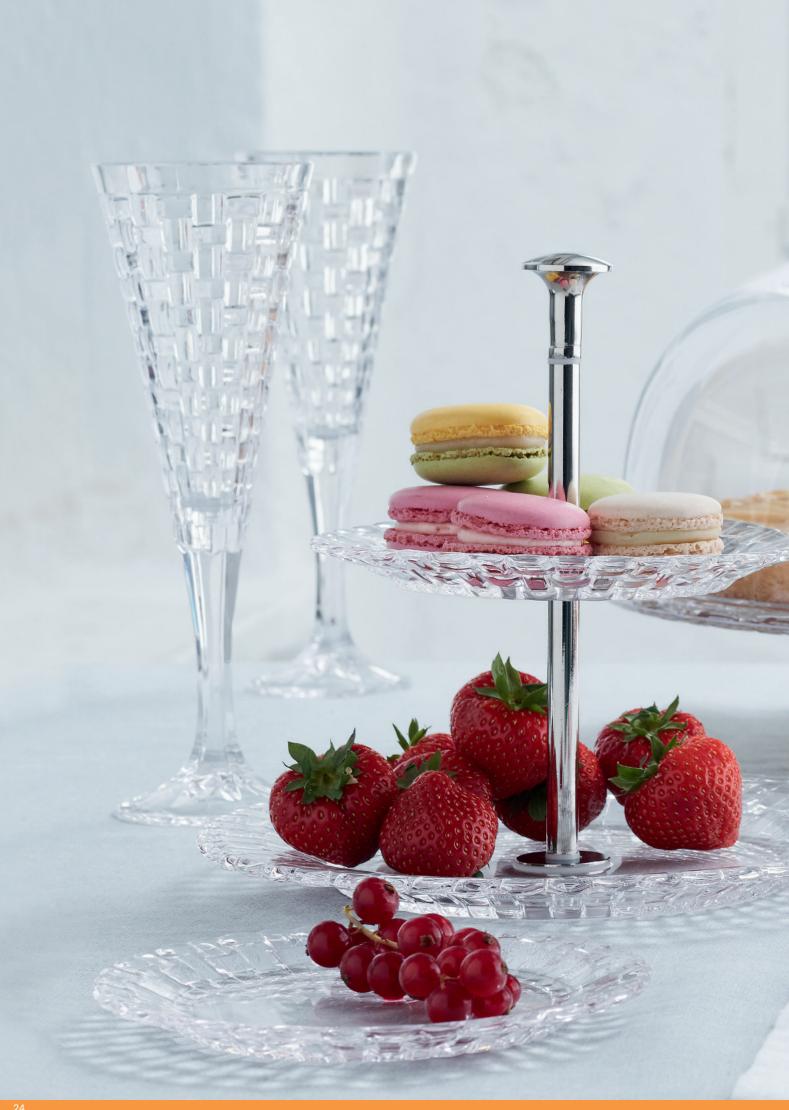

#### COCKTAIL SET/2 TOASTING FLUTE SET/2 PITCHER

| ITEM               | 99678 (614/48)     | )                         |             | <b>99527</b> (632/9) |                    |         | <b>92074</b> (632/77) | )        |                    |  |
|--------------------|--------------------|---------------------------|-------------|----------------------|--------------------|---------|-----------------------|----------|--------------------|--|
|                    | Height:            | 124 mm                    | 4 7/8"      | Height:              | 230 mm             | 9"      | Height:               | 232 mm   | 9 1/7"             |  |
|                    | Largest Ø:         | 140 mm                    | 5 1/2"      | Largest Ø:           | 77 mm              | 3"      | Largest Ø:            | 126 mm   | 5"                 |  |
|                    | Capacity:          | 340 ml                    | 12 oz       | Capacity:            | 200 ml             | 7 oz    | Capacity:             | 1190 ml  | 42 oz              |  |
|                    |                    |                           |             |                      |                    |         |                       |          |                    |  |
| PACKAGING          | Pieces/Bill unit:  | 2                         |             | Pieces/Bill unit:    | 2                  |         | Pieces/Bill unit:     | 1        |                    |  |
|                    | Bill units/MP:     | 4                         |             | Bill units/MP:       | 6                  |         | Bill units/MP:        | 4        |                    |  |
| BILL UNIT          | Length:            | 240 mm                    | 9 4/9"      | Length:              | 163 mm             | 6 3/7"  | Length:               | 164 mm   | 6 1/2"             |  |
| DIMENSIONS         | Width:             | 147 mm                    | 5 4/5"      | Width:               | 81 mm              | 3 1/5"  | Width:                | 114 mm   | 4 1/2"             |  |
|                    | Height:            | 135 mm                    | 5 1/3"      | Height:              | 238 mm             | 9 3/8"  | Height:               | 243 mm   | 9 4/7"             |  |
|                    | Weight:            | 781 gr.                   | 1,72 lb     | Weight:              | 590 gr.            | 1,30 lb | Weight:               | 1627 gr. | 3,59 lb            |  |
| MASTER PACK        | Length:            | 499 mm                    | 19 2/3"     | Length:              | 338 mm             | 13 1/3" | Length:               | 341 mm   | 13 3/7"            |  |
| DIMENSIONS         | Width:             | 160 mm                    | 6 2/7"      | Width:               | 256 mm             | 10"     | Width:                | 241 mm   | 9 1/2"             |  |
|                    | Height:            | 290 mm                    | 11 3/7"     | Height:              | 266 mm             | 10 1/2" | Height:               | 261 mm   | 10 2/7"            |  |
|                    | "                  | 3402 gr.                  | 7,51 lb     | Weight:              | 3810 gr.           | 8,41 lb | Weight:               | 6782 gr. | 10 2/7<br>14,97 lb |  |
|                    | Weight:            | 3402 gr.                  | 7,5110      | weight:              | 36 IU gr.          | 0,4110  | weight:               | 0/02 yr. | 14,97 10           |  |
| EURO PALLET        | Bill units/Pallet: | 132                       |             | Bill units/Pallet:   | 240                |         | Bill units/Pallet:    | 280      |                    |  |
| L 80 cm x W 120 cm | Bill units/Layer:  | 44                        |             | Bill units/Layer:    | 60                 |         | Bill units/Layer:     | 40       |                    |  |
|                    | Layers/Pallet:     | 3                         |             | Layers/Pallet:       | 4                  |         | Layers/Pallet:        | 7        |                    |  |
|                    | Pallet height:     | 102 cm                    | 40 1/6"     | Pallet height:       | 120 cm             | 47 1/4" | Pallet height:        | 196 cm   | 77 1/6"            |  |
| EAN                |                    |                           |             |                      |                    |         |                       |          | I <b>I I</b> III   |  |
| w                  |                    |                           |             |                      |                    |         |                       |          |                    |  |
|                    | 4 00376            | <b>       </b><br>  26869 | <b>    </b> | 4 003762             | <b>       </b><br> |         | 4 003762 235440       |          |                    |  |

| CAKE PLATE/        |
|--------------------|
| CHIP AND DIP 32 CM |

### DOME FOR CAKE PLATE 30 CM

#### FOOTED CAKE PLATE 32CM W. DOME 30 CM

99528 (7502/2tlg)

| ITEM               | <b>77809</b> (4126/3 | 2 cm)    |          | <b>99529</b> (2749/3 | 0)       |              |
|--------------------|----------------------|----------|----------|----------------------|----------|--------------|
|                    | Height:              | 70 mm    | 2 3/4"   | Height:              | 185 mm   | 7 2/7"       |
|                    | Largest Ø:           | 320 mm   | 12 3/5"  | Largest Ø:           | 302 mm   | 11 8/9"      |
|                    |                      |          |          |                      |          |              |
| PACKAGING          | Pieces/Bill unit:    | 1        |          | Pieces/Bill unit:    | 1        |              |
|                    | Bill units/MP:       | 2        |          | Bill units/MP:       |          |              |
| BILL UNIT          | Length:              | 347 mm   | 13 2/3"  | Length:              | 318 mm   | 12 1/2"      |
| DIMENSIONS         |                      |          |          | -                    |          |              |
|                    | Width:               | 347 mm   | 13 2/3"  | Width:               | 318 mm   | 12 1/2"      |
|                    | Height:              | 88 mm    | 3 1/2"   | Height:              | 214 mm   | 8 3/7"       |
|                    | Weight:              | 1880 gr. | 4,15 lb  | Weight:              | 1539 gr. | 3,40 lb      |
| MASTER PACK        | Length:              | 359 mm   | 14 1/7"  | Length:              |          |              |
| DIMENSIONS         | Width:               | 366 mm   | 14 2/5"  | Width:               |          |              |
|                    | Height:              | 191 mm   | 7 1/2"   | Height:              |          |              |
|                    | Weight:              | 3885 gr. | 8,58 lb  | Weight:              |          |              |
|                    |                      | 9        | 0,00     |                      |          |              |
| EURO PALLET        | Bill units/Pallet:   | 48       |          | Bill units/Pallet:   | 60       |              |
| L 80 cm x W 120 cm | Bill units/Layer:    | 24       |          | Bill units/Layer:    | 8        |              |
|                    | Layers/Pallet:       | 2        |          | Layers/Pallet:       | 7        |              |
|                    | Pallet height:       | 89 cm    | 35"      | Pallet height:       | 187 cm   | 73 5/8"      |
| EAN                |                      |          | 11 11 11 |                      |          |              |
| LAIT               |                      |          |          |                      |          |              |
|                    | 4   003762           | 18548    | 36" II   | 4 00376              | 26830    | 51" <b>"</b> |

#### Set consists of:

1) 1X DOME

Height: 185 mm 7 2/7" Largest Ø: 302 mm 11 8/9"

#### 2) 1X FOOTED CAKE PLATE

### 32 + 23 CM

#### TWO TIER TRAY LARGE TWO TIER TRAY SMALL 23 + 15 CM

| ITEM                              | <b>78538</b> (4146/3             | 2 cm+23cm) |           | <b>79200</b> (4092/2             | g.)            |         |  |  |
|-----------------------------------|----------------------------------|------------|-----------|----------------------------------|----------------|---------|--|--|
|                                   | Height:                          | 206 mm     | 8 1/9"    | Height:                          | 200 mm         | 7 7/8"  |  |  |
|                                   | Largest Ø:                       | a) 320 mm  | - 12 3/5" | Largest Ø:                       | a) 230 mm      | - 9"    |  |  |
|                                   |                                  | b) 230 mm  | - 9"      |                                  | a) 150 mm - 6" |         |  |  |
|                                   |                                  |            |           |                                  |                |         |  |  |
| PACKAGING                         | Pieces/Bill unit:                | 1          |           | Pieces/Bill unit:                | 1              |         |  |  |
|                                   | Bill units/MP:                   | 2          |           | Bill units/MP:                   | 4              |         |  |  |
| BILL UNIT                         | Length:                          | 341 mm     | 13 3/7"   | Length:                          | 236 mm         | 9 2/7"  |  |  |
| DIMENSIONS                        | Width:                           | 43 mm      | 1 2/3"    | Width:                           | 40 mm          | 1 4/7"  |  |  |
|                                   | Height:                          | 341 mm     | 13 3/7"   | Height:                          | 236 mm         | 9 2/7"  |  |  |
|                                   | Weight:                          | 2094 gr.   | 4,62 lb   | Weight:                          | 918 gr.        | 2,03 lb |  |  |
|                                   | weight.                          | 2074 yr.   | 4,02 10   | weight.                          | 710 yı.        | 2,0310  |  |  |
| MASTER PACK                       | Length:                          | 353 mm     | 13 8/9"   | Length:                          | 252 mm         | 10"     |  |  |
| DIMENSIONS                        | Width:                           | 106 mm     | 4 1/6"    | Width:                           | 180 mm         | 7"      |  |  |
|                                   | Height:                          | 357 mm     | 14"       | Height:                          | 255 mm         | 10"     |  |  |
|                                   | Weight:                          | 4358 gr.   | 9,62 lb   | Weight:                          | 3772 gr.       | 8,33 lb |  |  |
|                                   |                                  |            |           |                                  |                |         |  |  |
| EURO PALLET<br>L 80 cm x W 120 cm | Bill units/Pallet:               | 88         |           | Bill units/Pallet:               | 456            |         |  |  |
| LOUCHI X W 120 CHI                | Bill units/Layer:                | 44<br>2    |           | Bill units/Layer:                | 76             |         |  |  |
|                                   | Layers/Pallet:<br>Pallet height: | 2<br>87 cm | 34 1/4"   | Layers/Pallet:<br>Pallet height: | 6<br>166 cm    | 65 1/3" |  |  |
|                                   | Tance neight.                    | 07 dili    | דוו דע    | rance neight.                    | 100 (111       | 33 1/3  |  |  |
| EAN                               |                                  |            |           |                                  |                | IIII    |  |  |
|                                   |                                  |            |           |                                  |                |         |  |  |
|                                   | 4 003762                         | 18729      | <b>•</b>  | 4   003762                       | 19002          | 22      |  |  |