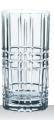

### **HIGHLAND**

|                    | TUMBLER              | CROSS         |              | TUMBLER               | TUMBLER DIAMOND                             |                    | TUMBLER              | SQUAF                                      | RE                  | TUMBLER              | TUMBLER STRAIGHT |                       |  |
|--------------------|----------------------|---------------|--------------|-----------------------|---------------------------------------------|--------------------|----------------------|--------------------------------------------|---------------------|----------------------|------------------|-----------------------|--|
|                    |                      |               |              |                       |                                             |                    |                      |                                            |                     |                      |                  |                       |  |
| ITEM               | <b>96089</b> (634/71 | )             |              | <b>96092</b> (637/71) | )                                           |                    | <b>96091</b> (636/71 | )                                          |                     | <b>96090</b> (635/71 | )                |                       |  |
|                    | Height:              | 102 mm        | 4"           | Height:               | 102 mm                                      | 4"                 | Height:              | 102 mm                                     | 4"                  | Height:              | 102 mm           | 4"                    |  |
|                    | Largest Ø:           | 82 mm         | 3 2/9"       | Largest Ø:            | 82 mm                                       | 3 2/9"             | Largest Ø:           | 82 mm                                      | 3 2/9"              | Largest Ø:           | 82 mm            | 3 2/9"                |  |
|                    | Capacity:            | 345 ml        | 12 1/6 oz    | Capacity:             | 345 ml                                      | 12 1/6 oz          | Capacity:            | 345 ml                                     | 12 1/6 oz           | Capacity:            | 345 ml           | 12 1/6 oz             |  |
|                    |                      |               |              |                       |                                             |                    |                      |                                            |                     |                      |                  |                       |  |
| PACKAGING          | Pieces/Bill unit:    | 1             |              | Pieces/Bill unit:     | 1                                           |                    | Pieces/Bill unit:    | 1                                          |                     | Pieces/Bill unit:    | 1                |                       |  |
|                    | Bill units/MP:       | 12            |              | Bill units/MP:        | 12                                          |                    | Bill units/MP:       | 12                                         |                     | Bill units/MP:       | 12               |                       |  |
| BILL UNIT          | Length:              |               |              | Length:               |                                             |                    | Length:              |                                            |                     | Length:              |                  | -                     |  |
| DIMENSIONS         | Width:               |               |              | Width:                |                                             |                    | Width:               |                                            |                     | Width:               |                  |                       |  |
|                    | Height:              | -             | -            | Height:               | -                                           | -                  | Height:              | -                                          | -                   | Height:              | -                |                       |  |
|                    | Weight:              |               | -            | Weight:               |                                             | -                  | Weight:              |                                            |                     | Weight:              | -                |                       |  |
|                    |                      |               |              |                       |                                             |                    |                      |                                            |                     |                      |                  |                       |  |
| MASTER PACK        | Length:              | 398 mm        | 15 2/3"      | Length:               | 398 mm                                      | 15 2/3"            | Length:              | 398 mm                                     | 15 2/3"             | Length:              | 398 mm           | 15 2/3"               |  |
| DIMENSIONS         | Width:               | 296 mm        | 11 2/3"      | Width:                | 296 mm                                      | 11 2/3"            | Width:               | 296 mm                                     | 11 2/3"             | Width:               | 296 mm           | 11 2/3"               |  |
|                    | Height:              | 133 mm        | 5 2/9"       | Height:               | 133 mm                                      | 5 2/9"             | Height:              | 133 mm                                     | 5 2/9"              | Height:              | 133 mm           | 5 2/9"                |  |
|                    | Weight:              | 4522 gr.      | 9,98 lb      | Weight:               | 4522 gr.                                    | 9,98 lb            | Weight:              | 4522 gr.                                   | 9,98 lb             | Weight:              | 4248 gr.         | 9,38 lb               |  |
| EURO PALLET        | Bill units/Pallet:   | 672           |              | Bill units/Pallet:    | 672                                         |                    | Bill units/Pallet:   | 672                                        |                     | Bill units/Pallet:   | 672              |                       |  |
| L 80 cm x W 120 cm | Bill units/Layer:    | 96            |              | Bill units/Layer:     | 96                                          |                    | Bill units/Layer:    | 96                                         |                     | Bill units/Layer:    | 96               |                       |  |
|                    | Layers/Pallet:       | 7             | 10"          | Layers/Pallet:        | 7                                           | 40"                | Layers/Pallet:       | 7                                          | 40"                 | Layers/Pallet:       | 7                | 40"                   |  |
|                    | Pallet height:       | 109 cm        | 43"          | Pallet height:        | 109 cm                                      | 43"                | Pallet height:       | 109 cm                                     | 43"                 | Pallet height:       | 109 cm           | 43"                   |  |
| EAN                |                      |               | 11   11      |                       |                                             | 11 11 11           |                      |                                            | <br>                |                      |                  |                       |  |
|                    |                      |               |              |                       |                                             |                    |                      |                                            |                     |                      |                  |                       |  |
|                    | 4 00376              | ∥ <b>Ш∥Ш∥</b> | ¶  ■  <br>24 | 4 003762              | <b>                                    </b> | <b>    </b><br> 31 | 4 00376              | <b>                                   </b> | <b> </b>    <br> 48 | 4 00376              |                  | . <b>I∎I■∥</b><br>.55 |  |
|                    | 1                    |               |              |                       |                                             |                    |                      |                                            |                     |                      |                  |                       |  |

### **HIGHLAND**

LONGDRINK CROSS

LONGDRINK DIAMOND LONGDRINK SQUARE

LONGDRINK STRAIGHT

| ITEM                      | <b>98232</b> (634/91 | )                         |              | <b>98235</b> (637/91) | )                         |           | <b>98234</b> (636/91) | )          |           | <b>98233</b> (635/91 | )        |           |
|---------------------------|----------------------|---------------------------|--------------|-----------------------|---------------------------|-----------|-----------------------|------------|-----------|----------------------|----------|-----------|
|                           | Height:              | 151 mm                    | 6"           | Height:               | 151 mm                    | 6"        | Height:               | 151 mm     | 6"        | Height:              | 151 mm   | 6"        |
|                           | Largest Ø:           | 77 mm                     | 3"           | Largest Ø:            | 77 mm                     | 3"        | Largest Ø:            | 77 mm      | 3"        | Largest Ø:           | 77 mm    | 3"        |
|                           | Capacity:            | 445 ml                    | 15 2/3 oz    | Capacity:             | 445 ml                    | 15 2/3 oz | Capacity:             | 445 ml     | 15 2/3 oz | Capacity:            | 445 ml   | 15 2/3 oz |
|                           |                      |                           |              |                       |                           |           |                       |            |           |                      |          |           |
| PACKAGING                 | Pieces/Bill unit:    | 1                         |              | Pieces/Bill unit:     | 1                         |           | Pieces/Bill unit:     | 1          |           | Pieces/Bill unit:    | 1        |           |
|                           | Bill units/MP:       | 12                        |              | Bill units/MP:        | 12                        |           | Bill units/MP:        | 12         |           | Bill units/MP:       | 12       |           |
| BILL UNIT                 | Length:              |                           |              | Length:               |                           |           | Length:               |            |           | Length:              |          |           |
| DIMENSIONS                | Width:               |                           | -            | Width:                | -                         | -         | Width:                | -          | -         | Width:               | -        | -         |
|                           | Height:              |                           | -            | Height:               |                           |           | Height:               |            |           | Height:              | -        |           |
|                           | Weight:              |                           |              | Weight:               |                           |           | Weight:               |            |           | Weight:              |          |           |
|                           |                      |                           |              |                       |                           |           |                       |            |           |                      |          |           |
| MASTER PACK<br>DIMENSIONS | Length:              | 354 mm                    | 13 8/9"      | Length:               | 354 mm                    | 13 8/9"   | Length:               | 354 mm     | 13 8/9"   | Length:              | 354 mm   | 13 8/9"   |
| DIMENSIONS                | Width:               | 270 mm                    | 10 5/8"      | Width:                | 266 mm                    | 10 4/9"   | Width:                | 266 mm     | 10 4/9"   | Width:               | 266 mm   | 10 4/9"   |
|                           | Height:              | 200 mm                    | 7 7/8"       | Height:               | 197 mm                    | 7 3/4"    | Height:               | 197 mm     | 7 3/4"    | Height:              | 197 mm   | 7 3/4"    |
|                           | Weight:              | 6023 gr.                  | 13,30 lb     | Weight:               | 5910 gr.                  | 13,05 lb  | Weight:               | 5910 gr.   | 13,05 lb  | Weight:              | 5768 gr. | 12,73 lb  |
| EURO PALLET               | Bill units/Pallet:   | 432                       |              | Bill units/Pallet:    | 432                       |           | Bill units/Pallet:    | 432        |           | Bill units/Pallet:   | 432      |           |
| L 80 cm x W 120 cm        | Bill units/Layer:    | 108                       |              | Bill units/Layer:     | 108                       |           | Bill units/Layer:     | 108        |           | Bill units/Layer:    | 108      |           |
|                           | Layers/Pallet:       | 4                         |              | Layers/Pallet:        | 4                         |           | Layers/Pallet:        | 4          |           | Layers/Pallet:       | 4        |           |
|                           | Pallet height:       | 95 cm                     | 37 2/5"      | Pallet height:        | 94 cm                     | 37"       | Pallet height:        | 94 cm      | 37"       | Pallet height:       | 94 cm    | 37"       |
| EAN                       |                      |                           | <b>■</b>     |                       | <br>                      | 1.11.111  |                       |            |           |                      |          |           |
| LAIV                      |                      |                           |              |                       |                           |           |                       |            |           |                      |          |           |
|                           | 4 00376              | <b>              </b><br> | <b>I</b> III | 4 00376               | <b>        </b><br>  2657 | <br>37    | 4 003762              | <b>   </b> |           | 4 003762 265713      |          |           |
|                           | 4 00370              | 2007                      | 00           | + 000101              | 2001                      | 01        | - 003702              | 2001       | 20        | - 00370              | 2001     | 10        |