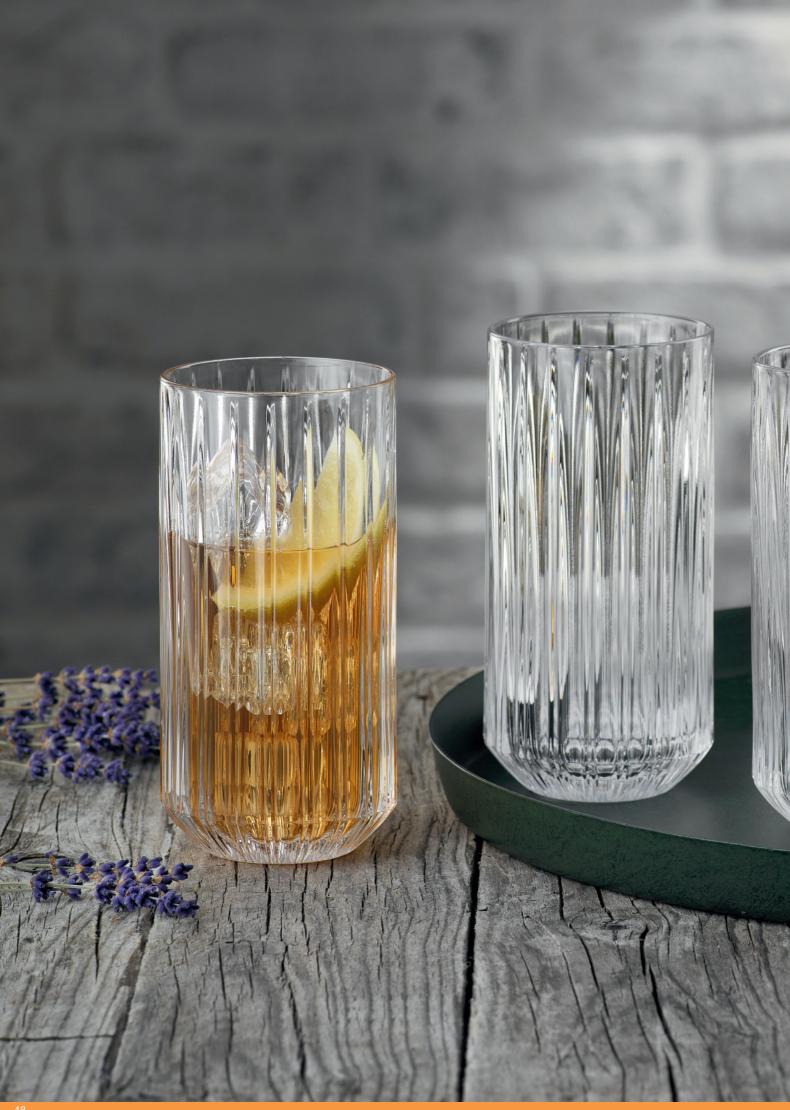

### **ASPEN**

#### WHISKY TUMBLER

#### LONGDRINK

| ITEM                      | <b>92052</b> (522/71) | )                    |                                 | <b>92053</b> (522/91) | )        |           |  |  |  |
|---------------------------|-----------------------|----------------------|---------------------------------|-----------------------|----------|-----------|--|--|--|
|                           | Height:               | 98 mm                | 3 6/7"                          | Height:               | 153 mm   | 6"        |  |  |  |
|                           | Largest Ø:            | 88 mm                | 3 1/2"                          | Largest Ø:            | 72 mm    | 2 5/6"    |  |  |  |
|                           | Capacity:             | 324 ml               | 11 3/7 oz                       | Capacity:             | 309 ml   | 10 8/9 oz |  |  |  |
|                           |                       |                      |                                 |                       |          |           |  |  |  |
| PACKAGING                 | Pieces/Bill unit:     | 1                    |                                 | Pieces/Bill unit:     | 1        |           |  |  |  |
|                           | Bill units/MP:        | 12                   |                                 | Bill units/MP:        | 12       |           |  |  |  |
| BILL UNIT                 | Length:               |                      |                                 | Length:               | -        |           |  |  |  |
| DIMENSIONS                | Width:                | -                    | -                               | Width:                | -        |           |  |  |  |
|                           | Height:               | -                    | -                               | Height:               | -        | -         |  |  |  |
|                           | Weight:               | -                    | -                               | Weight:               | -        | -         |  |  |  |
|                           |                       |                      |                                 |                       |          |           |  |  |  |
| MASTER PACK<br>DIMENSIONS | Length:               | 398 mm               | 15 2/3"                         | Length:               | 354 mm   | 14"       |  |  |  |
| DINIENSIONS               | Width:                | 296 mm               | 11 2/3"                         | Width:                | 266 mm   | 10 1/2"   |  |  |  |
|                           | Height:               | 133 mm               | 5 1/4"                          | Height:               | 197 mm   | 7 3/4"    |  |  |  |
|                           | Weight:               | 5135 gr.             | 11,34 lb                        | Weight:               | 5490 gr. | 12,12 lb  |  |  |  |
| EURO PALLET               | Bill units/Pallet:    | 672                  |                                 | Bill units/Pallet:    | 432      |           |  |  |  |
| L 80 cm x W 120 cm        | Bill units/Layer:     | 96                   |                                 | Bill units/Layer:     | 108      |           |  |  |  |
|                           | Layers/Pallet:        | 7                    |                                 | Layers/Pallet:        | 4        |           |  |  |  |
|                           | Pallet height:        | 109 cm               | 43"                             | Pallet height:        | 94 cm    | 37"       |  |  |  |
| EAN                       |                       |                      |                                 |                       |          |           |  |  |  |
| LAIT                      |                       |                      |                                 |                       |          |           |  |  |  |
|                           | 4 003762              | <b>         </b><br> | <b> <b>       </b><br/>  42</b> | 4 003762 235266       |          |           |  |  |  |
|                           |                       |                      |                                 |                       |          |           |  |  |  |