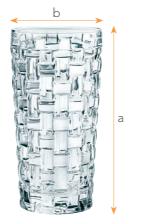

### **HIGHLAND**

|                    | TUMBLER              | CROSS         |              | TUMBLER               | TUMBLER DIAMOND                             |                    | TUMBLER              | SQUAF                                      | RE                  | TUMBLER              | TUMBLER STRAIGHT |                       |  |
|--------------------|----------------------|---------------|--------------|-----------------------|---------------------------------------------|--------------------|----------------------|--------------------------------------------|---------------------|----------------------|------------------|-----------------------|--|
|                    |                      |               |              |                       |                                             |                    |                      |                                            |                     |                      |                  |                       |  |
| ITEM               | <b>96089</b> (634/71 | )             |              | <b>96092</b> (637/71) | )                                           |                    | <b>96091</b> (636/71 | )                                          |                     | <b>96090</b> (635/71 | )                |                       |  |
|                    | Height:              | 102 mm        | 4"           | Height:               | 102 mm                                      | 4"                 | Height:              | 102 mm                                     | 4"                  | Height:              | 102 mm           | 4"                    |  |
|                    | Largest Ø:           | 82 mm         | 3 2/9"       | Largest Ø:            | 82 mm                                       | 3 2/9"             | Largest Ø:           | 82 mm                                      | 3 2/9"              | Largest Ø:           | 82 mm            | 3 2/9"                |  |
|                    | Capacity:            | 345 ml        | 12 1/6 oz    | Capacity:             | 345 ml                                      | 12 1/6 oz          | Capacity:            | 345 ml                                     | 12 1/6 oz           | Capacity:            | 345 ml           | 12 1/6 oz             |  |
|                    |                      |               |              |                       |                                             |                    |                      |                                            |                     |                      |                  |                       |  |
| PACKAGING          | Pieces/Bill unit:    | 1             |              | Pieces/Bill unit:     | 1                                           |                    | Pieces/Bill unit:    | 1                                          |                     | Pieces/Bill unit:    | 1                |                       |  |
|                    | Bill units/MP:       | 12            |              | Bill units/MP:        | 12                                          |                    | Bill units/MP:       | 12                                         |                     | Bill units/MP:       | 12               |                       |  |
| BILL UNIT          | Length:              |               |              | Length:               |                                             |                    | Length:              |                                            |                     | Length:              |                  | -                     |  |
| DIMENSIONS         | Width:               |               |              | Width:                |                                             |                    | Width:               |                                            |                     | Width:               |                  |                       |  |
|                    | Height:              | -             | -            | Height:               | -                                           | -                  | Height:              | -                                          | -                   | Height:              | -                |                       |  |
|                    | Weight:              |               | -            | Weight:               |                                             | -                  | Weight:              |                                            |                     | Weight:              | -                |                       |  |
|                    |                      |               |              |                       |                                             |                    |                      |                                            |                     |                      |                  |                       |  |
| MASTER PACK        | Length:              | 398 mm        | 15 2/3"      | Length:               | 398 mm                                      | 15 2/3"            | Length:              | 398 mm                                     | 15 2/3"             | Length:              | 398 mm           | 15 2/3"               |  |
| DIMENSIONS         | Width:               | 296 mm        | 11 2/3"      | Width:                | 296 mm                                      | 11 2/3"            | Width:               | 296 mm                                     | 11 2/3"             | Width:               | 296 mm           | 11 2/3"               |  |
|                    | Height:              | 133 mm        | 5 2/9"       | Height:               | 133 mm                                      | 5 2/9"             | Height:              | 133 mm                                     | 5 2/9"              | Height:              | 133 mm           | 5 2/9"                |  |
|                    | Weight:              | 4522 gr.      | 9,98 lb      | Weight:               | 4522 gr.                                    | 9,98 lb            | Weight:              | 4522 gr.                                   | 9,98 lb             | Weight:              | 4248 gr.         | 9,38 lb               |  |
| EURO PALLET        | Bill units/Pallet:   | 672           |              | Bill units/Pallet:    | 672                                         |                    | Bill units/Pallet:   | 672                                        |                     | Bill units/Pallet:   | 672              |                       |  |
| L 80 cm x W 120 cm | Bill units/Layer:    | 96            |              | Bill units/Layer:     | 96                                          |                    | Bill units/Layer:    | 96                                         |                     | Bill units/Layer:    | 96               |                       |  |
|                    | Layers/Pallet:       | 7             | 10"          | Layers/Pallet:        | 7                                           | 40"                | Layers/Pallet:       | 7                                          | 40"                 | Layers/Pallet:       | 7                | 40"                   |  |
|                    | Pallet height:       | 109 cm        | 43"          | Pallet height:        | 109 cm                                      | 43"                | Pallet height:       | 109 cm                                     | 43"                 | Pallet height:       | 109 cm           | 43"                   |  |
| EAN                |                      |               | 11   11      |                       |                                             | 11 11 11           |                      |                                            | <br>                |                      |                  |                       |  |
|                    |                      |               |              |                       |                                             |                    |                      |                                            |                     |                      |                  |                       |  |
|                    | 4 00376              | ∥ <b>Ш∥Ш∥</b> | ¶  ■  <br>24 | 4 003762              | <b>                                    </b> | <b>    </b><br> 31 | 4 00376              | <b>                                   </b> | <b> </b>    <br> 48 | 4 00376              |                  | . <b>I∎I■∥</b><br>.55 |  |
|                    | 1                    |               |              |                       |                                             |                    |                      |                                            |                     |                      |                  |                       |  |

### **HIGHLAND**

LONGDRINK CROSS

LONGDRINK DIAMOND LONGDRINK SQUARE

LONGDRINK STRAIGHT

| ITEM                      | <b>98232</b> (634/91 | )                         |              | <b>98235</b> (637/91) | )                         |           | <b>98234</b> (636/91) | )          |           | <b>98233</b> (635/91 | )        |           |
|---------------------------|----------------------|---------------------------|--------------|-----------------------|---------------------------|-----------|-----------------------|------------|-----------|----------------------|----------|-----------|
|                           | Height:              | 151 mm                    | 6"           | Height:               | 151 mm                    | 6"        | Height:               | 151 mm     | 6"        | Height:              | 151 mm   | 6"        |
|                           | Largest Ø:           | 77 mm                     | 3"           | Largest Ø:            | 77 mm                     | 3"        | Largest Ø:            | 77 mm      | 3"        | Largest Ø:           | 77 mm    | 3"        |
|                           | Capacity:            | 445 ml                    | 15 2/3 oz    | Capacity:             | 445 ml                    | 15 2/3 oz | Capacity:             | 445 ml     | 15 2/3 oz | Capacity:            | 445 ml   | 15 2/3 oz |
|                           |                      |                           |              |                       |                           |           |                       |            |           |                      |          |           |
| PACKAGING                 | Pieces/Bill unit:    | 1                         |              | Pieces/Bill unit:     | 1                         |           | Pieces/Bill unit:     | 1          |           | Pieces/Bill unit:    | 1        |           |
|                           | Bill units/MP:       | 12                        |              | Bill units/MP:        | 12                        |           | Bill units/MP:        | 12         |           | Bill units/MP:       | 12       |           |
| BILL UNIT                 | Length:              |                           |              | Length:               |                           |           | Length:               |            |           | Length:              |          |           |
| DIMENSIONS                | Width:               |                           | -            | Width:                | -                         | -         | Width:                | -          | -         | Width:               | -        | -         |
|                           | Height:              |                           | -            | Height:               |                           |           | Height:               |            |           | Height:              | -        |           |
|                           | Weight:              |                           |              | Weight:               |                           |           | Weight:               |            |           | Weight:              |          |           |
|                           |                      |                           |              |                       |                           |           |                       |            |           |                      |          |           |
| MASTER PACK<br>DIMENSIONS | Length:              | 354 mm                    | 13 8/9"      | Length:               | 354 mm                    | 13 8/9"   | Length:               | 354 mm     | 13 8/9"   | Length:              | 354 mm   | 13 8/9"   |
| DIMENSIONS                | Width:               | 270 mm                    | 10 5/8"      | Width:                | 266 mm                    | 10 4/9"   | Width:                | 266 mm     | 10 4/9"   | Width:               | 266 mm   | 10 4/9"   |
|                           | Height:              | 200 mm                    | 7 7/8"       | Height:               | 197 mm                    | 7 3/4"    | Height:               | 197 mm     | 7 3/4"    | Height:              | 197 mm   | 7 3/4"    |
|                           | Weight:              | 6023 gr.                  | 13,30 lb     | Weight:               | 5910 gr.                  | 13,05 lb  | Weight:               | 5910 gr.   | 13,05 lb  | Weight:              | 5768 gr. | 12,73 lb  |
| EURO PALLET               | Bill units/Pallet:   | 432                       |              | Bill units/Pallet:    | 432                       |           | Bill units/Pallet:    | 432        |           | Bill units/Pallet:   | 432      |           |
| L 80 cm x W 120 cm        | Bill units/Layer:    | 108                       |              | Bill units/Layer:     | 108                       |           | Bill units/Layer:     | 108        |           | Bill units/Layer:    | 108      |           |
|                           | Layers/Pallet:       | 4                         |              | Layers/Pallet:        | 4                         |           | Layers/Pallet:        | 4          |           | Layers/Pallet:       | 4        |           |
|                           | Pallet height:       | 95 cm                     | 37 2/5"      | Pallet height:        | 94 cm                     | 37"       | Pallet height:        | 94 cm      | 37"       | Pallet height:       | 94 cm    | 37"       |
| EAN                       |                      |                           | <b>■</b>     |                       | <br>                      | 1.11.111  |                       |            |           |                      |          |           |
| LAIV                      |                      |                           |              |                       |                           |           |                       |            |           |                      |          |           |
|                           | 4 00376              | <b>              </b><br> | <b>I</b> III | 4 00376               | <b>        </b><br>  2657 | <br>37    | 4 003762              | <b>   </b> |           | 4 003762 265713      |          |           |
|                           | 4 00370              | 2007                      | 00           | + 000101              | 2001                      | 01        | - 003702              | 2001       | 20        | - 00370              | 2001     | 10        |