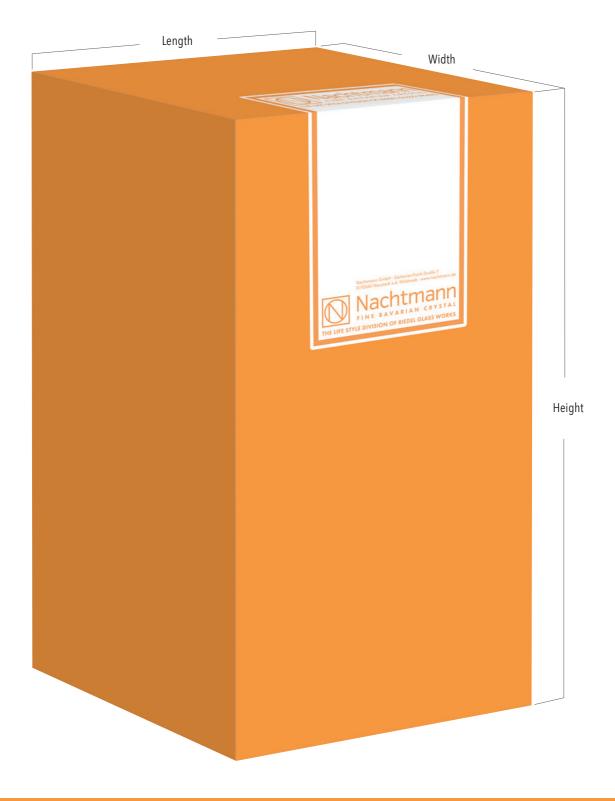

#### LONGDRINK

| ITEM                      | <b>92052</b> (522/71) | )                    |                                 | <b>92053</b> (522/91) | )        |           |  |  |  |
|---------------------------|-----------------------|----------------------|---------------------------------|-----------------------|----------|-----------|--|--|--|
|                           | Height:               | 98 mm                | 3 6/7"                          | Height:               | 153 mm   | 6"        |  |  |  |
|                           | Largest Ø:            | 88 mm                | 3 1/2"                          | Largest Ø:            | 72 mm    | 2 5/6"    |  |  |  |
|                           | Capacity:             | 324 ml               | 11 3/7 oz                       | Capacity:             | 309 ml   | 10 8/9 oz |  |  |  |
|                           |                       |                      |                                 |                       |          |           |  |  |  |
| PACKAGING                 | Pieces/Bill unit:     | 1                    |                                 | Pieces/Bill unit:     | 1        |           |  |  |  |
|                           | Bill units/MP:        | 12                   |                                 | Bill units/MP:        | 12       |           |  |  |  |
| BILL UNIT                 | Length:               |                      |                                 | Length:               | -        |           |  |  |  |
| DIMENSIONS                | Width:                | -                    | -                               | Width:                | -        |           |  |  |  |
|                           | Height:               | -                    | -                               | Height:               | -        | -         |  |  |  |
|                           | Weight:               | -                    | -                               | Weight:               | -        | -         |  |  |  |
|                           |                       |                      |                                 |                       |          |           |  |  |  |
| MASTER PACK<br>DIMENSIONS | Length:               | 398 mm               | 15 2/3"                         | Length:               | 354 mm   | 14"       |  |  |  |
| DINIENSIONS               | Width:                | 296 mm               | 11 2/3"                         | Width:                | 266 mm   | 10 1/2"   |  |  |  |
|                           | Height:               | 133 mm               | 5 1/4"                          | Height:               | 197 mm   | 7 3/4"    |  |  |  |
|                           | Weight:               | 5135 gr.             | 11,34 lb                        | Weight:               | 5490 gr. | 12,12 lb  |  |  |  |
| EURO PALLET               | Bill units/Pallet:    | 672                  |                                 | Bill units/Pallet:    | 432      |           |  |  |  |
| L 80 cm x W 120 cm        | Bill units/Layer:     | 96                   |                                 | Bill units/Layer:     | 108      |           |  |  |  |
|                           | Layers/Pallet:        | 7                    |                                 | Layers/Pallet:        | 4        |           |  |  |  |
|                           | Pallet height:        | 109 cm               | 43"                             | Pallet height:        | 94 cm    | 37"       |  |  |  |
| EAN                       |                       |                      |                                 |                       |          |           |  |  |  |
| LAIT                      |                       |                      |                                 |                       |          |           |  |  |  |
|                           | 4 003762              | <b>         </b><br> | <b> <b>       </b><br/>  42</b> | 4 003762 235266       |          |           |  |  |  |
|                           |                       |                      |                                 |                       |          |           |  |  |  |

#### LONGDRINK

| ITEM               | <b>92054</b> (632/71) | )                         |                      | <b>92055</b> (632/91) | )        |          |  |  |
|--------------------|-----------------------|---------------------------|----------------------|-----------------------|----------|----------|--|--|
|                    | Height:               | 100 mm                    | 4"                   | Height:               | 150 mm   | 6"       |  |  |
|                    | Largest Ø:            | 90 mm                     | 3 1/2"               | Largest Ø:            | 81 mm    | 3 1/5"   |  |  |
|                    | Capacity:             | 330 ml                    | 11 2/3 oz            | Capacity:             | 395 ml   | 14 oz    |  |  |
|                    |                       |                           |                      |                       |          |          |  |  |
| PACKAGING          | Pieces/Bill unit:     | 1                         |                      | Pieces/Bill unit:     | 1        |          |  |  |
|                    | Bill units/MP:        | 12                        |                      | Bill units/MP:        | 12       |          |  |  |
| BILL UNIT          | Length:               |                           |                      | Length:               |          |          |  |  |
| DIMENSIONS         | Width:                |                           |                      | Width:                |          |          |  |  |
|                    | Height:               | -                         | -                    | Height:               |          |          |  |  |
|                    | Weight:               | -                         | -                    | Weight:               |          | -        |  |  |
|                    |                       |                           |                      |                       |          |          |  |  |
| MASTER PACK        | Length:               | 398 mm                    | 15 2/3"              | Length:               | 354 mm   | 13 8/9"  |  |  |
| DIMENSIONS         | Width:                | 296 mm                    | 11 2/3"              | Width:                | 266 mm   | 10 4/9"  |  |  |
|                    | Height:               | 133 mm                    | 5 2/9"               | Height:               | 197 mm   | 7 3/4"   |  |  |
|                    | Weight:               | 5602 gr.                  | 12,37 lb             | Weight:               | 7170 gr. | 15,83 lb |  |  |
| EURO PALLET        | Bill units/Pallet:    | 672                       |                      | Bill units/Pallet:    | 432      |          |  |  |
| L 80 cm x W 120 cm | Bill units/Layer:     | 96                        |                      | Bill units/Layer:     | 108      |          |  |  |
|                    | Layers/Pallet:        | 7                         |                      | Layers/Pallet:        | 4        |          |  |  |
|                    | Pallet height:        | 109 cm                    | 43"                  | Pallet height:        | 94 cm    | 37"      |  |  |
| EAN                |                       |                           | III                  |                       | <br>     |          |  |  |
|                    |                       |                           | <b>   </b>           |                       |          |          |  |  |
|                    | 4   1   1   1   1     | <b>        </b><br>  2353 | <b>   </b>    <br>27 | 4 003762 235341       |          |          |  |  |
|                    |                       |                           |                      |                       |          |          |  |  |

DIP BOWL ROUND

BOWL 15 CM SET/2

BOWL 18 CM SET/2

| ITEM                              | <b>101207</b> (4460/                                      | 9,8)            |          | <b>102253</b> (4460/1                                     | 5 cm)          |           | <b>102254</b> (4460/                                      | 18 cm)          |          |
|-----------------------------------|-----------------------------------------------------------|-----------------|----------|-----------------------------------------------------------|----------------|-----------|-----------------------------------------------------------|-----------------|----------|
|                                   | Height:                                                   | 57 mm           | 2 1/4"   | Height:                                                   | 80 mm          | 3 1/7"    | Height:                                                   | 90 mm           | 3 1/2"   |
|                                   | Largest Ø:                                                | 98 mm           | 3 6/7"   | Largest Ø:                                                | 150 mm         | 6"        | Largest Ø:                                                | 180 mm          | 7"       |
|                                   | Capacity:                                                 | 210 ml          | 7 2/5 oz | Capacity:                                                 | 750 ml         | 26 1/2 oz | Capacity:                                                 | 1190 ml         | 42 oz    |
| PACKAGING                         | Pieces/Bill unit:<br>Bill units/MP:                       | 1               |          | Pieces/Bill unit:<br>Bill units/MP:                       | 2              |           | Pieces/Bill unit:<br>Bill units/MP:                       | 2               |          |
|                                   | BIII UNITS/IMP:                                           | 0               |          | DIII UIIIIS/IVIP:                                         | 4              |           | DIII UIIIIS/IVIP:                                         | 4               |          |
| BILL UNIT                         | Length:                                                   |                 | -        | Length:                                                   | 158 mm         | 6 2/9"    | Length:                                                   | 186 mm          | 7 1/3"   |
| DIMENSIONS                        | Width:                                                    | -               | -        | Width:                                                    | 158 mm         | 6 2/9"    | Width:                                                    | 186 mm          | 7 1/3"   |
|                                   | Height:                                                   |                 | -        | Height:                                                   | 132 mm         | 5 1/5"    | Height:                                                   | 139 mm          | 5 1/2"   |
|                                   | Weight:                                                   | -               | -        | Weight:                                                   | 1202 gr.       | 2,65 lb   | Weight:                                                   | 1828 gr.        | 4,04 lb  |
| MASTER PACK                       | Length:                                                   | 306 mm          | 12"      | Length:                                                   | 326 mm         | 12 5/6"   | Length:                                                   | 383 mm          | 15 1/9"  |
| DIMENSIONS                        | Width:                                                    | 208 mm          | 8 1/5"   | Width:                                                    | 169 mm         | 6 2/3"    | Width:                                                    | 383 mm          | 15 1/9"  |
|                                   | Height:                                                   | 81 mm           | 3 1/5"   | Height:                                                   | 271 mm         | 10 2/3"   | Height:                                                   | 156 mm          | 6 1/7"   |
|                                   | Weight:                                                   | 1247 gr.        | 2,75 lb  | Weight:                                                   | 4993 gr.       | 11,02 lb  | Weight:                                                   | 7673 gr.        | 16,94 lb |
| EURO PALLET<br>L 80 cm x W 120 cm | Bill units/Pallet:<br>Bill units/Layer:<br>Layers/Pallet: | 936<br>72<br>13 |          | Bill units/Pallet:<br>Bill units/Layer:<br>Layers/Pallet: | 168<br>56<br>3 |           | Bill units/Pallet:<br>Bill units/Layer:<br>Layers/Pallet: | 240<br>24<br>10 |          |
|                                   | Pallet height:                                            | 120 cm          | 47 1/4"  | Pallet height:                                            | 97 cm          | 38 1/5"   | Pallet height:                                            | 171 cm          | 67 1/3"  |
| EAN                               | 4 003762 274401 4 003762 277006 4 003762 2773             |                 |          |                                                           |                | 2 2773    | 89                                                        |                 |          |

| DIP BOWL 8,5 CM |
|-----------------|
| SET/4           |
| 3L1/4           |

BOWL SQUARE 12 CM SET/2

BOWL RECTANGULAR 17 CM SET/2

|                           | 02.7.                |          |         | 32172                |          |            | .,                 |          |         |  |  |
|---------------------------|----------------------|----------|---------|----------------------|----------|------------|--------------------|----------|---------|--|--|
| ITEM                      | <b>97631</b> (4326/8 | ,5 cm)   |         | <b>89694</b> (4326/1 | 2 cm)    |            | 97783 (4427/1      | 7 cm)    |         |  |  |
|                           | Height:              | 36 mm    | 1 3/7"  | Height:              | 46 mm    | 1 4/5"     | Height:            | 36 mm    | 1 3/7"  |  |  |
|                           | Length:              | 85 mm    | 3 1/3"  | Length:              | 120 mm   | 4 5/7"     | Length:            | 170 mm   | 6 2/3"  |  |  |
|                           | Width:               | 85 mm    | 3 1/3"  | Width:               | 120 mm   | 4 5/7"     | Width:             | 85 mm    | 3 1/3"  |  |  |
|                           |                      |          |         |                      |          |            |                    |          |         |  |  |
| PACKAGING                 | Pieces/Bill unit:    | 4        |         | Pieces/Bill unit:    | 2        |            | Pieces/Bill unit:  | 2        |         |  |  |
|                           | Bill units/MP:       | 3        |         | Bill units/MP:       | 2        |            | Bill units/MP:     | 3        |         |  |  |
|                           |                      | 470      | 7,1     |                      | 405      | <b>5</b> " |                    | 475      |         |  |  |
| BILL UNIT<br>DIMENSIONS   | Length:              | 178 mm   | 7"      | Length:              | 125 mm   | 5"         | Length:            | 175 mm   | 6 8/9"  |  |  |
| 22                        | Width:               | 90 mm    | 3 1/2"  | Width:               | 125 mm   | 5"         | Width:             | 92 mm    | 3 5/8"  |  |  |
|                           | Height:              | 83 mm    | 3 1/4"  | Height:              | 70 mm    | 2 3/4"     | Height:            | 82 mm    | 3 2/9"  |  |  |
|                           | Weight:              | 667 gr.  | 1,47 lb | Weight:              | 628 gr.  | 1,39 lb    | Weight:            | 663 gr.  | 1,46 lb |  |  |
|                           |                      |          |         |                      |          |            |                    |          |         |  |  |
| MASTER PACK<br>DIMENSIONS | Length:              | 288 mm   | 11 1/3" | Length:              | 264 mm   | 10 2/5"    | Length:            | 282 mm   | 11 1/9" |  |  |
| Billicitorions            | Width:               | 192 mm   | 7 5/9"  | Width:               | 137 mm   | 5 2/5"     | Width:             | 187 mm   | 7 1/3"  |  |  |
|                           | Height:              | 108 mm   | 4 1/4"  | Height:              | 85 mm    | 3 1/3"     | Height:            | 105 mm   | 4 1/7"  |  |  |
|                           | Weight:              | 2124 gr. | 4,69 lb | Weight:              | 1351 gr. | 2,98 lb    | Weight:            | 2120 gr. | 4,68 lb |  |  |
| EURO PALLET               | Bill units/Pallet:   | 384      |         | Bill units/Pallet:   | 368      |            | Bill units/Pallet: | 432      |         |  |  |
| L 80 cm x W 120 cm        | Bill units/Layer:    | 48       |         | Bill units/Layer:    | 46       |            | Bill units/Layer:  | 48       |         |  |  |
|                           | Layers/Pallet:       | 8        |         | Layers/Pallet:       | 8        |            | Layers/Pallet:     | 9        |         |  |  |
|                           | Pallet height:       | 101 cm   | 39 3/4" | Pallet height:       | 83 cm    | 32 2/3"    | Pallet height:     | 110 cm   | 43 1/3" |  |  |
| FAN                       |                      |          |         |                      |          | •          |                    |          |         |  |  |
| EAN                       |                      |          |         |                      |          |            |                    |          |         |  |  |

#### BOWL 30 CM

| ITEM               | <b>91310</b> (4150/1 | 5 cm)    | cm) <b>92056</b> (4107/21 cm) <b>91319</b> (4107/30 cm |                    |          |                  |                    |          |         |  |
|--------------------|----------------------|----------|--------------------------------------------------------|--------------------|----------|------------------|--------------------|----------|---------|--|
|                    | Height:              | 56 mm    | 2 1/5"                                                 | Height:            | 33 mm    | 1 2/7"           | Height:            | 83 mm    | 3 1/4"  |  |
|                    | Largest Ø:           | 150 mm   | 6"                                                     | Largest Ø:         | 210 mm   | 8 1/4"           | Largest Ø:         | 300 mm   | 11 4/5" |  |
|                    |                      |          |                                                        |                    |          |                  |                    |          |         |  |
|                    |                      |          |                                                        |                    |          |                  |                    |          |         |  |
| PACKAGING          | Pieces/Bill unit:    | 1        |                                                        | Pieces/Bill unit:  | 1        |                  |                    | 1        |         |  |
|                    | Bill units/MP:       | 6        |                                                        | Bill units/MP:     | 6        |                  | Bill units/MP:     | 2        |         |  |
| BILL UNIT          | Length:              | -        |                                                        | Length:            | -        |                  | Length:            |          |         |  |
| DIMENSIONS         | Width:               |          | -                                                      | Width:             |          |                  | Width:             |          |         |  |
|                    | Height:              |          | -                                                      | Height:            |          |                  | Height:            |          |         |  |
|                    | Weight:              |          | -                                                      | Weight:            |          |                  | Weight:            |          |         |  |
|                    | -                    |          |                                                        |                    |          |                  |                    |          |         |  |
| MASTER PACK        | Length:              | 183 mm   | 7 1/5"                                                 | Length:            | 237 mm   | 9 1/3"           | Length:            | 358 mm   | 14"     |  |
| DIMENSIONS         | Width:               | 183 mm   | 7 1/5"                                                 | Width:             | 237 mm   | 9 1/3"           | Width:             | 358 mm   | 14"     |  |
|                    | Height:              | 193 mm   | 7 3/5"                                                 | Height:            | 163 mm   | 6 3/7"           | Height:            | 135 mm   | 5 1/3"  |  |
|                    | Weight:              | 2236 gr. | 4,94 lb                                                | Weight:            | 2916 gr. | 6,44 lb          | Weight:            | 3324 gr. | 7,34 lb |  |
| EURO PALLET        | Bill units/Pallet:   | 720      |                                                        | Bill units/Pallet: | 450      |                  | Bill units/Pallet: | 84       |         |  |
| L 80 cm x W 120 cm | Bill units/Layer:    | 144      |                                                        | Bill units/Layer:  | 90       |                  | Bill units/Layer:  | 12       |         |  |
|                    | Layers/Pallet:       | 5        |                                                        | Layers/Pallet:     | 5        |                  | Layers/Pallet:     | 7        |         |  |
|                    | Pallet height:       | 113 cm   | 44 1/2"                                                | Pallet height:     | 97 cm    | 38 1/5"          | Pallet height:     | 110 cm   | 43 1/3" |  |
| EAN                |                      |          | <b>.</b>                                               | <br>               |          | I I <b>I</b> III |                    |          |         |  |
| LAN                |                      |          |                                                        |                    |          |                  |                    |          |         |  |
|                    | 4 003762             |          | <b>■</b>                                               | 4                  |          | ∐ <b>■</b> ∥     | 4 003762 233071    |          |         |  |

#### PLATE LARGE 32 CM

| ITEM                              | <b>94277</b> (4146/3                                                        | 2 cm)                                  |         |
|-----------------------------------|-----------------------------------------------------------------------------|----------------------------------------|---------|
|                                   | Height:                                                                     | 19 mm                                  | 3/4"    |
|                                   | Largest Ø:                                                                  | 320 mm                                 | 12 3/5" |
| PACKAGING                         | Pieces/Bill unit:<br>Bill units/MP:                                         | 1                                      |         |
| BILL UNIT<br>DIMENSIONS           | Length:<br>Width:<br>Height:<br>Weight:                                     |                                        | -       |
| MASTER PACK<br>DIMENSIONS         | Length:<br>Width:<br>Height:<br>Weight:                                     | 352 mm<br>197 mm<br>358 mm<br>7958 gr. | 7 3/4"  |
| EURO PALLET<br>L 80 cm x W 120 cm | Bill units/Pallet:<br>Bill units/Layer:<br>Layers/Pallet:<br>Pallet height: | 216<br>72<br>3<br>123 cm               | 48 3/7" |
| EAN                               |                                                                             |                                        |         |

|                                   | PLATE 15                                                                    | CM                           |                             | PLATE 23                                                                    | СМ                           |                              | PLATE 27                                                                    | СМ                           |                           | PLATE 32                                                                    | СМ                           |                               |
|-----------------------------------|-----------------------------------------------------------------------------|------------------------------|-----------------------------|-----------------------------------------------------------------------------|------------------------------|------------------------------|-----------------------------------------------------------------------------|------------------------------|---------------------------|-----------------------------------------------------------------------------|------------------------------|-------------------------------|
| ITEM                              | <b>91309</b> (4092/1<br>Height:<br>Largest Ø:                               | 5 cm)<br>15 mm<br>150 mm     | 3/5"<br>6"                  | <b>91304</b> (4092/2<br>Height:<br>Largest Ø:                               | 3 cm)<br>20 mm<br>230 mm     | 4/5"<br>9"                   | <b>91314</b> (4092/2<br>Height:<br>Largest Ø:                               | 7 cm)<br>24 mm<br>270 mm     | 1"<br>10 5/8"             | <b>91303</b> (4092/3<br>Height:<br>Largest Ø:                               | 2 cm)<br>22 mm<br>320 mm     | 6/7"<br>12 3/5"               |
| PACKAGING                         | Pieces/Bill unit:<br>Bill units/MP:                                         | 1<br>12                      |                             | Pieces/Bill unit:<br>Bill units/MP:                                         | 1<br>12                      |                              | Pieces/Bill unit:<br>Bill units/MP:                                         | 1                            |                           | Pieces/Bill unit:<br>Bill units/MP:                                         | 1                            |                               |
| BILL UNIT DIMENSIONS  MASTER PACK | Length: Width: Height: Weight: Length:                                      | -<br>-<br>-<br>-<br>225 mm   | -<br>-<br>-<br>-<br>8 6/7"  | Length: Width: Height: Weight: Length:                                      |                              | -<br>-<br>-<br>-<br>12 1/4"  | Length:<br>Width:<br>Height:<br>Weight:<br>Length:                          | -<br>-<br>-<br>-<br>298 mm   | 11 3/4"                   | Length:<br>Width:<br>Height:<br>Weight:<br>Length:                          |                              | -<br>-<br>-<br>13 6/7"        |
| DIMENSIONS                        | Width: Height: Weight:                                                      | 166 mm<br>171 mm<br>2524 gr. | 6 1/2"<br>6 3/4"<br>5,57 lb | Width:<br>Height:<br>Weight:                                                | 239 mm<br>244 mm<br>7134 gr. | 9 2/5"<br>9 3/5"<br>15,75 lb | Width:<br>Height:<br>Weight:                                                | 185 mm<br>305 mm<br>5496 gr. | 7 2/7"<br>12"<br>12,13 lb | Width:<br>Height:<br>Weight:                                                | 197 mm<br>358 mm<br>7754 gr. | 7 3/4"<br>14 1/9"<br>17,12 lb |
| EURO PALLET<br>L 80 cm x W 120 cm | Bill units/Pallet:<br>Bill units/Layer:<br>Layers/Pallet:<br>Pallet height: | 1728<br>288<br>6<br>118 cm   | 46 1/2"                     | Bill units/Pallet:<br>Bill units/Layer:<br>Layers/Pallet:<br>Pallet height: | 576<br>144<br>4<br>113 cm    | 44 1/2"                      | Bill units/Pallet:<br>Bill units/Layer:<br>Layers/Pallet:<br>Pallet height: | 252<br>84<br>3<br>107 cm     | 42 1/8"                   | Bill units/Pallet:<br>Bill units/Layer:<br>Layers/Pallet:<br>Pallet height: | 216<br>72<br>3<br>123 cm     | 48 3/7"                       |
| EAN                               | 4 00376                                                                     | 2 23311                      | <b>  </b>                   | 4 003762                                                                    | 2331                         | 32                           | 4 003762                                                                    | 2331                         | <b>    </b>    <br>70     | 4 003762                                                                    | 23319                        | <b>     </b>                  |

|                         | RECTANG<br>28 CM                 | JULAR P    | LATE     | RECTANG<br>42 CM                 |                           |          | SQUARE PLATTER<br>14 CM          |            |         | SQUARE F<br>28 CM                |            |                     |
|-------------------------|----------------------------------|------------|----------|----------------------------------|---------------------------|----------|----------------------------------|------------|---------|----------------------------------|------------|---------------------|
| ITEM                    | 91316 (4198/2                    | 8 cm)      |          | <b>91317</b> (4198/4             | <b>91317</b> (4198/42 cm) |          |                                  | 14 cm)     |         | 91315 (4197/2                    | 8 cm)      |                     |
|                         | Height:                          | 23 mm      | 1"       | Height:                          | 24 mm                     | 1"       | Height:                          | 16 mm      | 5/8"    | Height:                          | 23 mm      | 1"                  |
|                         | Length:                          | 280 mm     | 11"      | Length:                          | 420 mm                    | 16 1/2"  | Length:                          | 140 mm     | 5 1/2"  | Length:                          | 280 mm     | 11"                 |
|                         | Width:                           | 140 mm     | 5 1/2"   | Width:                           | 150 mm                    | 6"       | Width:                           | 140 mm     | 5 1/2"  | Width:                           | 280 mm     | 11"                 |
| PACKAGING               | Pieces/Bill unit:                | 1          |          | Pieces/Bill unit:                | 1                         |          | Pieces/Bill unit:                | 1          |         | Pieces/Bill unit:                | 1          |                     |
|                         | Bill units/MP:                   | 6          |          | Bill units/MP:                   | 6                         |          | Bill units/MP:                   | 12         |         | Bill units/MP:                   | 6          |                     |
| BILL UNIT<br>DIMENSIONS | Length:                          | -          |          | Length:                          |                           |          | Length:                          |            |         | Length:                          |            |                     |
| DIMENSIONS              | Width:                           | -          | -        | Width:                           | -                         | -        | Width:                           | -          | -       | Width:                           | -          | -                   |
|                         | Height:                          | -          | -        | Height:                          | -                         | -        | Height:                          | -          | -       | Height:                          | -          | -                   |
|                         | Weight:                          | -          | -        | Weight:                          | -                         | -        | Weight:                          | -          | -       | Weight:                          | •          | -                   |
| MASTER PACK             | Length:                          | 297 mm     | 11 2/3"  | Length:                          | 433 mm                    | 17"      | Length:                          | 225 mm     | 8 6/7"  | Length:                          | 293 mm     | 11 1/2"             |
| DIMENSIONS              | Width:                           | 176 mm     | 7"       | Width:                           | 154 mm                    | 6"       | Width:                           | 166 mm     | 6 5/9"  | Width:                           | 139 mm     | 5 1/2"              |
|                         | Height:                          | 174 mm     | 6 6/7"   | Height:                          | 174 mm                    | 6 6/7"   | Height:                          | 171 mm     | 6 5/7"  | Height:                          | 305 mm     | 12"                 |
|                         | Weight:                          | 5233 gr.   | 11,55 lb | Weight:                          | 8611 gr.                  | 19,01 lb | Weight:                          | 4194 gr.   | 9,26 lb | Weight:                          | 10176 gr.  | 22,46 lb            |
| EURO PALLET             | Bill units/Pallet:               | 384        |          | Bill units/Pallet:               | 288                       |          | Bill units/Pallet:               | 1152       |         | Bill units/Pallet:               | 240        |                     |
| L 80 cm x W 120 cm      | Bill units/Layer:                | 96         |          | Bill units/Layer:                | 72                        |          | Bill units/Layer:                | 228        |         | Bill units/Layer:                | 120        |                     |
|                         | Layers/Pallet:<br>Pallet height: | 4<br>85 cm | 33 4/9"  | Layers/Pallet:<br>Pallet height: | 4<br>85 cm                | 33 4/9"  | Layers/Pallet:<br>Pallet height: | 5<br>85 cm | 33 4/9" | Layers/Pallet:<br>Pallet height: | 2<br>76 cm | 30"                 |
|                         | i allet neigilt.                 | 05 till    | 33417    | i allet lielyiit.                | 05 till                   | 33 4/ 1  | i allet lielyilt.                | oo un      | 33 4/7  | i allet lielyilt.                | / U CIII   | 30                  |
| EAN                     | 4 00376                          | 2332       | 31       | 4 00376                          | 2 2332                    | 55       | 4 00376                          | 2 27618    | 53      | 4 00376                          | 2 2332     | <b>  </b>    <br>17 |

#### FOOTED CAKE PLATE 32CM W. DOME 30 CM

99528 (7502/2tlg)

| ITEM               | <b>77809</b> (4126/3 | 2 cm)    |          | <b>99529</b> (2749/3 | 0)       |              |
|--------------------|----------------------|----------|----------|----------------------|----------|--------------|
|                    | Height:              | 70 mm    | 2 3/4"   | Height:              | 185 mm   | 7 2/7"       |
|                    | Largest Ø:           | 320 mm   | 12 3/5"  | Largest Ø:           | 302 mm   | 11 8/9"      |
|                    |                      |          |          |                      |          |              |
| PACKAGING          | Pieces/Bill unit:    | 1        |          | Pieces/Bill unit:    | 1        |              |
|                    | Bill units/MP:       | 2        |          | Bill units/MP:       |          |              |
| BILL UNIT          | Length:              | 347 mm   | 13 2/3"  | Length:              | 318 mm   | 12 1/2"      |
| DIMENSIONS         |                      |          |          | -                    |          |              |
|                    | Width:               | 347 mm   | 13 2/3"  | Width:               | 318 mm   | 12 1/2"      |
|                    | Height:              | 88 mm    | 3 1/2"   | Height:              | 214 mm   | 8 3/7"       |
|                    | Weight:              | 1880 gr. | 4,15 lb  | Weight:              | 1539 gr. | 3,40 lb      |
| MASTER PACK        | Length:              | 359 mm   | 14 1/7"  | Length:              |          |              |
| DIMENSIONS         | Width:               | 366 mm   | 14 2/5"  | Width:               |          |              |
|                    | Height:              | 191 mm   | 7 1/2"   | Height:              |          |              |
|                    | Weight:              | 3885 gr. | 8,58 lb  | Weight:              |          |              |
|                    |                      | 9        | 0,00     |                      |          |              |
| EURO PALLET        | Bill units/Pallet:   | 48       |          | Bill units/Pallet:   | 60       |              |
| L 80 cm x W 120 cm | Bill units/Layer:    | 24       |          | Bill units/Layer:    | 8        |              |
|                    | Layers/Pallet:       | 2        |          | Layers/Pallet:       | 7        |              |
|                    | Pallet height:       | 89 cm    | 35"      | Pallet height:       | 187 cm   | 73 5/8"      |
| EAN                |                      |          | 11 11 11 |                      |          |              |
| LAIT               |                      |          |          |                      |          |              |
|                    | 4   003762           | 18548    | 36" II   | 4 00376              | 26830    | 51" <b>"</b> |

#### TWO TIER TRAY LARGE TWO TIER TRAY SMALL 23 + 15 CM

| ITEM                              | <b>78538</b> (4146/3             | 2 cm+23cm) |           | <b>79200</b> (4092/2             | g.)            |         |  |  |
|-----------------------------------|----------------------------------|------------|-----------|----------------------------------|----------------|---------|--|--|
|                                   | Height:                          | 206 mm     | 8 1/9"    | Height:                          | 200 mm         | 7 7/8"  |  |  |
|                                   | Largest Ø:                       | a) 320 mm  | - 12 3/5" | Largest Ø:                       | a) 230 mm      | - 9"    |  |  |
|                                   |                                  | b) 230 mm  | - 9"      |                                  | a) 150 mm - 6" |         |  |  |
|                                   |                                  |            |           |                                  |                |         |  |  |
| PACKAGING                         | Pieces/Bill unit:                | 1          |           | Pieces/Bill unit:                | 1              |         |  |  |
|                                   | Bill units/MP:                   | 2          |           | Bill units/MP:                   | 4              |         |  |  |
| BILL UNIT                         | Length:                          | 341 mm     | 13 3/7"   | Length:                          | 236 mm         | 9 2/7"  |  |  |
| DIMENSIONS                        | Width:                           | 43 mm      | 1 2/3"    | Width:                           | 40 mm          | 1 4/7"  |  |  |
|                                   | Height:                          | 341 mm     | 13 3/7"   | Height:                          | 236 mm         | 9 2/7"  |  |  |
|                                   | Weight:                          | 2094 gr.   | 4,62 lb   | Weight:                          | 918 gr.        | 2,03 lb |  |  |
|                                   | weight.                          | 2074 yr.   | 4,02 10   | weight.                          | 710 yı.        | 2,0310  |  |  |
| MASTER PACK                       | Length:                          | 353 mm     | 13 8/9"   | Length:                          | 252 mm         | 10"     |  |  |
| DIMENSIONS                        | Width:                           | 106 mm     | 4 1/6"    | Width:                           | 180 mm         | 7"      |  |  |
|                                   | Height:                          | 357 mm     | 14"       | Height:                          | 255 mm         | 10"     |  |  |
|                                   | Weight:                          | 4358 gr.   | 9,62 lb   | Weight:                          | 3772 gr.       | 8,33 lb |  |  |
|                                   |                                  |            |           |                                  |                |         |  |  |
| EURO PALLET<br>L 80 cm x W 120 cm | Bill units/Pallet:               | 88         |           | Bill units/Pallet:               | 456            |         |  |  |
| LOUCHI X W 120 CHI                | Bill units/Layer:                | 44<br>2    |           | Bill units/Layer:                | 76             |         |  |  |
|                                   | Layers/Pallet:<br>Pallet height: | 2<br>87 cm | 34 1/4"   | Layers/Pallet:<br>Pallet height: | 6<br>166 cm    | 65 1/3" |  |  |
|                                   | Tance neight.                    | 07 dili    | דוו דע    | rance neight.                    | 100 (111       | 33 1/3  |  |  |
| EAN                               |                                  |            |           |                                  |                | IIII    |  |  |
|                                   |                                  |            |           |                                  |                |         |  |  |
|                                   | 4 003762                         | 18729      | <b>•</b>  | 4   003762                       | 19002          | 22      |  |  |

#### VASE 28 CM

| ITEM                      | <b>82087</b> (4130/1 | 6 cm)                |            | <b>80727</b> (4055/28 |                          |                      |
|---------------------------|----------------------|----------------------|------------|-----------------------|--------------------------|----------------------|
|                           | Height:              | 160 mm               | 6 2/7"     | Height:               | 280 mm                   | 11"                  |
|                           | Largest Ø:           | 62 mm                | 2 4/9"     | Largest Ø:            | 110 mm                   | 4 1/3"               |
|                           |                      |                      |            |                       |                          |                      |
|                           |                      |                      |            |                       |                          |                      |
| PACKAGING                 | Pieces/Bill unit:    | 1                    |            | Pieces/Bill unit:     | 1                        |                      |
|                           | Bill units/MP:       | 4                    |            | Bill units/MP:        | 2                        |                      |
| BILL UNIT                 | Length:              | 67 mm                | 2 2/3"     | Length:               | 134 mm                   | 5 2/7"               |
| DIMENSIONS                | Width:               | 67 mm                | 2 2/3"     | Width:                | 112 mm                   | 4 2/5"               |
|                           | Height:              | 164 mm               | 6 1/2"     | Height:               | 304 mm                   | 12"                  |
|                           | Weight:              | 520 gr.              | 1,15 lb    | Weight:               | 2431 gr.                 | 5,37 lb              |
|                           |                      |                      |            |                       |                          |                      |
| MASTER PACK<br>DIMENSIONS | Length:              | 150 mm               | 6"         | Length:               | 246 mm                   | 9 2/3"               |
| 22.1010.10                | Width:               | 150 mm               | 6"         | Width:                | 147 mm                   | 5 4/5"               |
|                           | Height:              | 181 mm               | 7 1/8"     | Height:               | 325 mm                   | 12 4/5"              |
|                           | Weight:              | 2160 gr.             | 4,77 lb    | Weight:               | 5215 gr.                 | 11,51 lb             |
| EURO PALLET               | Bill units/Pallet:   | 700                  |            | Bill units/Pallet:    | 150                      |                      |
| L 80 cm x W 120 cm        | Bill units/Layer:    | 140                  |            | Bill units/Layer:     | 50                       |                      |
|                           | Layers/Pallet:       | 5                    |            | Layers/Pallet:        | 3                        |                      |
|                           | Pallet height:       | 106 cm               | 41 3/4"    | Pallet height:        | 113 cm                   | 44 1/2"              |
| EAN                       |                      |                      |            |                       | . <b></b>                | I <b>I</b> I III     |
| LAIT                      |                      |                      |            |                       |                          |                      |
|                           | 4 003762             | <b>         </b><br> | <b>   </b> | 4 003762              | <b>             </b><br> | <b> </b>      <br>43 |
|                           |                      |                      | -          |                       |                          | -                    |

#### ASHTRAY CUBA

| ITEM                              | <b>52814</b> (3437/1                                      | 6 cm)          |          | <b>52815</b> (3436/1                                      | 6 cm)             |         | <b>99372</b> (4444/1                                      | 5,8cm)         |             |
|-----------------------------------|-----------------------------------------------------------|----------------|----------|-----------------------------------------------------------|-------------------|---------|-----------------------------------------------------------|----------------|-------------|
|                                   | Height:                                                   | 45 mm          | 1 7/9"   | Height:                                                   | 45 mm             | 1 7/9"  | Height:                                                   | 35 mm          | 1 3/8"      |
|                                   | Largest Ø:                                                | 160 mm         | 6 2/7"   | Largest Ø:                                                | 160 mm            | 6 2/7"  | Largest Ø:                                                | 168 mm         | 6 3/5"      |
| PACKAGING                         | Pieces/Bill unit:                                         | 1              |          | Pieces/Bill unit:                                         | 1                 |         | Pieces/Bill unit:                                         | 1              |             |
|                                   | Bill units/MP:                                            | 3              |          | Bill units/MP:                                            | 3                 |         | Bill units/MP:                                            | 3              |             |
| BILL UNIT                         | Length:                                                   | 195 mm         | 7 2/3"   | Length:                                                   | 195 mm            | 7 2/3"  | Length:                                                   | 195 mm         | 7 2/3"      |
| DIMENSIONS                        | Width:                                                    | 187 mm         | 7 1/3"   | Width:                                                    | 187 mm            | 7 1/3"  | Width:                                                    | 187 mm         | 7 1/3"      |
|                                   | Height:                                                   | 54 mm          | 2 1/8"   | Height:                                                   | 54 mm             | 2 1/8"  | Height:                                                   | 54 mm          | 2 1/8"      |
|                                   | Weight:                                                   | 1613 gr.       | 3,56 lb  | Weight:                                                   | 1473 gr.          | 3,25 lb | Weight:                                                   | 1978 gr.       | 4,37 lb     |
| MASTER PACK                       | Length:                                                   | 208 mm         | 8 1/5"   | Length:                                                   | 208 mm            | 8 1/5"  | Length:                                                   | 208 mm         | 8 1/5"      |
| DIMENSIONS                        | Width:                                                    | 199 mm         | 7 5/6"   | Width:                                                    | 199 mm            | 7 5/6"  | Width:                                                    | 199 mm         | 7 5/6"      |
|                                   | Height:                                                   | 179 mm         | 7"       | Height:                                                   | 179 mm            | 7"      | Height:                                                   | 179 mm         | 7"          |
|                                   | Weight:                                                   | 4945 gr.       | 10,92 lb | Weight:                                                   | 4525 gr.          | 9,99 lb | Weight:                                                   | 6040 gr.       | 13,33 lb    |
| EURO PALLET<br>L 80 cm x W 120 cm | Bill units/Pallet:<br>Bill units/Layer:<br>Layers/Pallet: | 300<br>60<br>5 | 40.5/0// | Bill units/Pallet:<br>Bill units/Layer:<br>Layers/Pallet: | 300<br>60<br>5    | 40.5/0# | Bill units/Pallet:<br>Bill units/Layer:<br>Layers/Pallet: | 300<br>60<br>5 | 40.5/0//    |
|                                   | Pallet height:                                            | 103 cm         | 40 5/9"  | Pallet height:                                            | 103 cm            | 40 5/9" | Pallet height:                                            | 103 cm         | 40 5/9"     |
| EAN                               | 4 003762                                                  | 13860          |          | 4 003762                                                  | 1386 <sup>-</sup> |         | 4 003762                                                  | 2676           | <b>    </b> |

### **HIGHLAND**

|                    | TUMBLER              | CROSS         |              | TUMBLER               | TUMBLER DIAMOND                             |                    | TUMBLER              | SQUAF                                      | RE                  | TUMBLER              | TUMBLER STRAIGHT |                       |  |
|--------------------|----------------------|---------------|--------------|-----------------------|---------------------------------------------|--------------------|----------------------|--------------------------------------------|---------------------|----------------------|------------------|-----------------------|--|
|                    |                      |               |              |                       |                                             |                    |                      |                                            |                     |                      |                  |                       |  |
| ITEM               | <b>96089</b> (634/71 | )             |              | <b>96092</b> (637/71) | )                                           |                    | <b>96091</b> (636/71 | )                                          |                     | <b>96090</b> (635/71 | )                |                       |  |
|                    | Height:              | 102 mm        | 4"           | Height:               | 102 mm                                      | 4"                 | Height:              | 102 mm                                     | 4"                  | Height:              | 102 mm           | 4"                    |  |
|                    | Largest Ø:           | 82 mm         | 3 2/9"       | Largest Ø:            | 82 mm                                       | 3 2/9"             | Largest Ø:           | 82 mm                                      | 3 2/9"              | Largest Ø:           | 82 mm            | 3 2/9"                |  |
|                    | Capacity:            | 345 ml        | 12 1/6 oz    | Capacity:             | 345 ml                                      | 12 1/6 oz          | Capacity:            | 345 ml                                     | 12 1/6 oz           | Capacity:            | 345 ml           | 12 1/6 oz             |  |
|                    |                      |               |              |                       |                                             |                    |                      |                                            |                     |                      |                  |                       |  |
| PACKAGING          | Pieces/Bill unit:    | 1             |              | Pieces/Bill unit:     | 1                                           |                    | Pieces/Bill unit:    | 1                                          |                     | Pieces/Bill unit:    | 1                |                       |  |
|                    | Bill units/MP:       | 12            |              | Bill units/MP:        | 12                                          |                    | Bill units/MP:       | 12                                         |                     | Bill units/MP:       | 12               |                       |  |
| BILL UNIT          | Length:              |               |              | Length:               |                                             |                    | Length:              |                                            |                     | Length:              |                  | -                     |  |
| DIMENSIONS         | Width:               |               |              | Width:                |                                             |                    | Width:               |                                            |                     | Width:               |                  |                       |  |
|                    | Height:              | -             | -            | Height:               | -                                           | -                  | Height:              | -                                          | -                   | Height:              | -                |                       |  |
|                    | Weight:              |               | -            | Weight:               |                                             | -                  | Weight:              |                                            |                     | Weight:              | -                |                       |  |
|                    |                      |               |              |                       |                                             |                    |                      |                                            |                     |                      |                  |                       |  |
| MASTER PACK        | Length:              | 398 mm        | 15 2/3"      | Length:               | 398 mm                                      | 15 2/3"            | Length:              | 398 mm                                     | 15 2/3"             | Length:              | 398 mm           | 15 2/3"               |  |
| DIMENSIONS         | Width:               | 296 mm        | 11 2/3"      | Width:                | 296 mm                                      | 11 2/3"            | Width:               | 296 mm                                     | 11 2/3"             | Width:               | 296 mm           | 11 2/3"               |  |
|                    | Height:              | 133 mm        | 5 2/9"       | Height:               | 133 mm                                      | 5 2/9"             | Height:              | 133 mm                                     | 5 2/9"              | Height:              | 133 mm           | 5 2/9"                |  |
|                    | Weight:              | 4522 gr.      | 9,98 lb      | Weight:               | 4522 gr.                                    | 9,98 lb            | Weight:              | 4522 gr.                                   | 9,98 lb             | Weight:              | 4248 gr.         | 9,38 lb               |  |
| EURO PALLET        | Bill units/Pallet:   | 672           |              | Bill units/Pallet:    | 672                                         |                    | Bill units/Pallet:   | 672                                        |                     | Bill units/Pallet:   | 672              |                       |  |
| L 80 cm x W 120 cm | Bill units/Layer:    | 96            |              | Bill units/Layer:     | 96                                          |                    | Bill units/Layer:    | 96                                         |                     | Bill units/Layer:    | 96               |                       |  |
|                    | Layers/Pallet:       | 7             | 10"          | Layers/Pallet:        | 7                                           | 40"                | Layers/Pallet:       | 7                                          | 40"                 | Layers/Pallet:       | 7                | 40"                   |  |
|                    | Pallet height:       | 109 cm        | 43"          | Pallet height:        | 109 cm                                      | 43"                | Pallet height:       | 109 cm                                     | 43"                 | Pallet height:       | 109 cm           | 43"                   |  |
| EAN                |                      |               | 11   11      |                       |                                             | 11 11 11           |                      |                                            | <br>                |                      |                  |                       |  |
|                    |                      |               |              |                       |                                             |                    |                      |                                            |                     |                      |                  |                       |  |
|                    | 4 00376              | ∥ <b>Ш∥Ш∥</b> | ¶  ■  <br>24 | 4 003762              | <b>                                    </b> | <b>    </b><br> 31 | 4 00376              | <b>                                   </b> | <b> </b>    <br> 48 | 4 00376              |                  | . <b>I∎I■∥</b><br>.55 |  |
|                    | 1                    |               |              |                       |                                             |                    |                      |                                            |                     |                      |                  |                       |  |

### **HIGHLAND**

LONGDRINK CROSS

LONGDRINK DIAMOND LONGDRINK SQUARE

LONGDRINK STRAIGHT

| ITEM                      | <b>98232</b> (634/91 | )                         |              | <b>98235</b> (637/91) | )                         |           | <b>98234</b> (636/91) | )          |           | <b>98233</b> (635/91 | )        |           |
|---------------------------|----------------------|---------------------------|--------------|-----------------------|---------------------------|-----------|-----------------------|------------|-----------|----------------------|----------|-----------|
|                           | Height:              | 151 mm                    | 6"           | Height:               | 151 mm                    | 6"        | Height:               | 151 mm     | 6"        | Height:              | 151 mm   | 6"        |
|                           | Largest Ø:           | 77 mm                     | 3"           | Largest Ø:            | 77 mm                     | 3"        | Largest Ø:            | 77 mm      | 3"        | Largest Ø:           | 77 mm    | 3"        |
|                           | Capacity:            | 445 ml                    | 15 2/3 oz    | Capacity:             | 445 ml                    | 15 2/3 oz | Capacity:             | 445 ml     | 15 2/3 oz | Capacity:            | 445 ml   | 15 2/3 oz |
|                           |                      |                           |              |                       |                           |           |                       |            |           |                      |          |           |
| PACKAGING                 | Pieces/Bill unit:    | 1                         |              | Pieces/Bill unit:     | 1                         |           | Pieces/Bill unit:     | 1          |           | Pieces/Bill unit:    | 1        |           |
|                           | Bill units/MP:       | 12                        |              | Bill units/MP:        | 12                        |           | Bill units/MP:        | 12         |           | Bill units/MP:       | 12       |           |
| BILL UNIT                 | Length:              |                           |              | Length:               |                           |           | Length:               |            |           | Length:              |          |           |
| DIMENSIONS                | Width:               |                           | -            | Width:                | -                         | -         | Width:                | -          | -         | Width:               | -        | -         |
|                           | Height:              |                           | -            | Height:               |                           |           | Height:               |            |           | Height:              | -        |           |
|                           | Weight:              |                           |              | Weight:               |                           |           | Weight:               |            |           | Weight:              |          |           |
|                           |                      |                           |              |                       |                           |           |                       |            |           |                      |          |           |
| MASTER PACK<br>DIMENSIONS | Length:              | 354 mm                    | 13 8/9"      | Length:               | 354 mm                    | 13 8/9"   | Length:               | 354 mm     | 13 8/9"   | Length:              | 354 mm   | 13 8/9"   |
| DIMENSIONS                | Width:               | 270 mm                    | 10 5/8"      | Width:                | 266 mm                    | 10 4/9"   | Width:                | 266 mm     | 10 4/9"   | Width:               | 266 mm   | 10 4/9"   |
|                           | Height:              | 200 mm                    | 7 7/8"       | Height:               | 197 mm                    | 7 3/4"    | Height:               | 197 mm     | 7 3/4"    | Height:              | 197 mm   | 7 3/4"    |
|                           | Weight:              | 6023 gr.                  | 13,30 lb     | Weight:               | 5910 gr.                  | 13,05 lb  | Weight:               | 5910 gr.   | 13,05 lb  | Weight:              | 5768 gr. | 12,73 lb  |
| EURO PALLET               | Bill units/Pallet:   | 432                       |              | Bill units/Pallet:    | 432                       |           | Bill units/Pallet:    | 432        |           | Bill units/Pallet:   | 432      |           |
| L 80 cm x W 120 cm        | Bill units/Layer:    | 108                       |              | Bill units/Layer:     | 108                       |           | Bill units/Layer:     | 108        |           | Bill units/Layer:    | 108      |           |
|                           | Layers/Pallet:       | 4                         |              | Layers/Pallet:        | 4                         |           | Layers/Pallet:        | 4          |           | Layers/Pallet:       | 4        |           |
|                           | Pallet height:       | 95 cm                     | 37 2/5"      | Pallet height:        | 94 cm                     | 37"       | Pallet height:        | 94 cm      | 37"       | Pallet height:       | 94 cm    | 37"       |
| EAN                       |                      |                           | <b>■</b>     |                       | <br>                      | 1.11.111  |                       |            |           |                      |          |           |
| LAIV                      |                      |                           |              |                       |                           |           |                       |            |           |                      |          |           |
|                           | 4 00376              | <b>              </b><br> | <b>I</b> III | 4 00376               | <b>        </b><br>  2657 | <br>37    | 4 003762              | <b>   </b> |           | 4 003762 265713      |          |           |
|                           | 4 00370              | 2007                      | 00           | + 000101              | 2001                      | 01        | - 003702              | 2001       | 20        | - 00370              | 2001     | 10        |