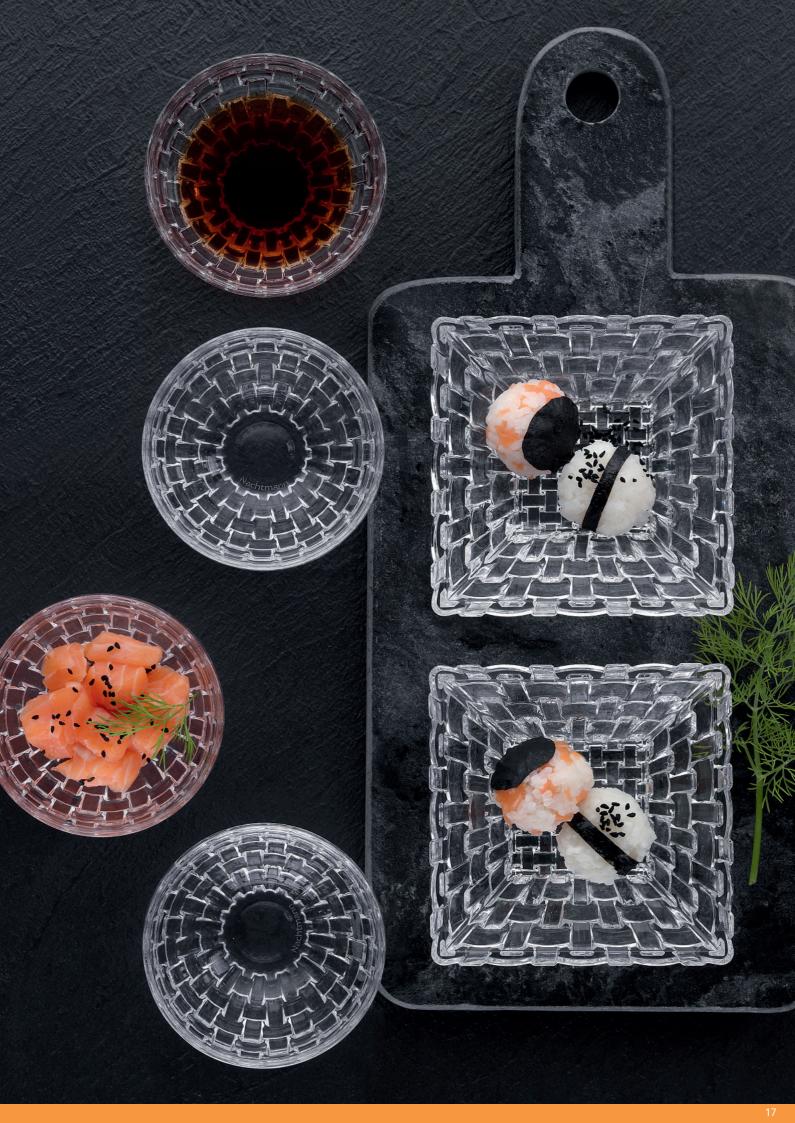

48       |         | Bill units/Layer:    | 46       |            | Bill units/Layer:  | 48       |         |  |  |
|                           | Layers/Pallet:       | 8        |         | Layers/Pallet:       | 8        |            | Layers/Pallet:     | 9        |         |  |  |
|                           | Pallet height:       | 101 cm   | 39 3/4" | Pallet height:       | 83 cm    | 32 2/3"    | Pallet height:     | 110 cm   | 43 1/3" |  |  |
| FAN                       |                      |          |         |                      |          | •          |                    |          |         |  |  |
| EAN                       |                      |          |         |                      |          |            |                    |          |         |  |  |















#### BOWL FOOTED 15 CM BOWL 21 CM

#### BOWL 30 CM

| ITEM               | <b>91310</b> (4150/1 | 5 cm)    | cm) <b>92056</b> (4107/21 cm) <b>91319</b> (4107/30 cm |                    |          |                  |                    |          |         |  |
|--------------------|----------------------|----------|--------------------------------------------------------|--------------------|----------|------------------|--------------------|----------|---------|--|
|                    | Height:              | 56 mm    | 2 1/5"                                                 | Height:            | 33 mm    | 1 2/7"           | Height:            | 83 mm    | 3 1/4"  |  |
|                    | Largest Ø:           | 150 mm   | 6"