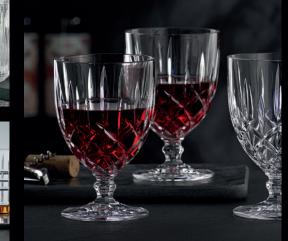

### **HIGHLAND**

|                    | TUMBLER              | CROSS         |              | TUMBLER               | TUMBLER DIAMOND                             |                    | TUMBLER              | SQUAF                                      | RE                  | TUMBLER              | TUMBLER STRAIGHT |                       |  |
|--------------------|----------------------|---------------|--------------|-----------------------|---------------------------------------------|--------------------|----------------------|--------------------------------------------|---------------------|----------------------|------------------|-----------------------|--|
|                    |                      |               |              |                       |                                             |                    |                      |                                            |                     |                      |                  |                       |  |
| ITEM               | <b>96089</b> (634/71 | )             |              | <b>96092</b> (637/71) | )                                           |                    | <b>96091</b> (636/71 | )                                          |                     | <b>96090</b> (635/71 | )                |                       |  |
|                    | Height:              | 102 mm        | 4"           | Height:               | 102 mm                                      | 4"                 | Height:              | 102 mm                                     | 4"                  | Height:              | 102 mm           | 4"                    |  |
|                    | Largest Ø:           | 82 mm         | 3 2/9"       | Largest Ø:            | 82 mm                                       | 3 2/9"             | Largest Ø:           | 82 mm                                      | 3 2/9"              | Largest Ø:           | 82 mm            | 3 2/9"                |  |
|                    | Capacity:            | 345 ml        | 12 1/6 oz    | Capacity:             | 345 ml                                      | 12 1/6 oz          | Capacity:            | 345 ml                                     | 12 1/6 oz           | Capacity:            | 345 ml           | 12 1/6 oz             |  |
|                    |                      |               |              |                       |                                             |                    |                      |                                            |                     |                      |                  |                       |  |
| PACKAGING          | Pieces/Bill unit:    | 1             |              | Pieces/Bill unit:     | 1                                           |                    | Pieces/Bill unit:    | 1                                          |                     | Pieces/Bill unit:    | 1                |                       |  |
|                    | Bill units/MP:       | 12            |              | Bill units/MP:        | 12                                          |                    | Bill units/MP:       | 12                                         |                     | Bill units/MP:       | 12               |                       |  |
| BILL UNIT          | Length:              |               |              | Length:               |                                             |                    | Length:              |                                            |                     | Length:              |                  | -                     |  |
| DIMENSIONS         | Width:               |               |              | Width:                |                                             |                    | Width:               |                                            |                     | Width:               |                  |                       |  |
|                    | Height:              | -             | -            | Height:               | -                                           | -                  | Height:              | -                                          | -                   | Height:              | -                |                       |  |
|                    | Weight:              |               | -            | Weight:               |                                             | -                  | Weight:              |                                            |                     | Weight:              | -                |                       |  |
|                    |                      |               |              |                       |                                             |                    |                      |                                            |                     |                      |                  |                       |  |
| MASTER PACK        | Length:              | 398 mm        | 15 2/3"      | Length:               | 398 mm                                      | 15 2/3"            | Length:              | 398 mm                                     | 15 2/3"             | Length:              | 398 mm           | 15 2/3"               |  |
| DIMENSIONS         | Width:               | 296 mm        | 11 2/3"      | Width:                | 296 mm                                      | 11 2/3"            | Width:               | 296 mm                                     | 11 2/3"             | Width:               | 296 mm           | 11 2/3"               |  |
|                    | Height:              | 133 mm        | 5 2/9"       | Height:               | 133 mm                                      | 5 2/9"             | Height:              | 133 mm                                     | 5 2/9"              | Height:              | 133 mm           | 5 2/9"                |  |
|                    | Weight:              | 4522 gr.      | 9,98 lb      | Weight:               | 4522 gr.                                    | 9,98 lb            | Weight:              | 4522 gr.                                   | 9,98 lb             | Weight:              | 4248 gr.         | 9,38 lb               |  |
| EURO PALLET        | Bill units/Pallet:   | 672           |              | Bill units/Pallet:    | 672                                         |                    | Bill units/Pallet:   | 672                                        |                     | Bill units/Pallet:   | 672              |                       |  |
| L 80 cm x W 120 cm | Bill units/Layer:    | 96            |              | Bill units/Layer:     | 96                                          |                    | Bill units/Layer:    | 96                                         |                     | Bill units/Layer:    | 96               |                       |  |
|                    | Layers/Pallet:       | 7             | 10"          | Layers/Pallet:        | 7                                           | 40"                | Layers/Pallet:       | 7                                          | 40"                 | Layers/Pallet:       | 7                | 40"                   |  |
|                    | Pallet height:       | 109 cm        | 43"          | Pallet height:        | 109 cm                                      | 43"                | Pallet height:       | 109 cm                                     | 43"                 | Pallet height:       | 109 cm           | 43"                   |  |
| EAN                |                      |               | 11   11      |                       |                                             | 11 11 11           |                      |                                            | <br>                |                      |                  |                       |  |
|                    |                      |               |              |                       |                                             |                    |                      |                                            |                     |                      |                  |                       |  |
|                    | 4 00376              | ∥ <b>Ш∥Ш∥</b> | ¶  ■  <br>24 | 4 003762              | <b>                                    </b> | <b>    </b><br> 31 | 4 00376              | <b>                                   </b> | <b> </b>    <br> 48 | 4 00376              |                  | . <b>I∎I■∥</b><br>.55 |  |
|                    | 1                    |               |              |                       |                                             |                    |                      |                                            |                     |                      |                  |                       |  |

### **HIGHLAND**

LONGDRINK CROSS

LONGDRINK DIAMOND LONGDRINK SQUARE

LONGDRINK STRAIGHT

| ITEM                      | <b>98232</b> (634/91 | )                         |              | <b>98235</b> (637/91) | )                         |           | <b>98234</b> (636/91) | )          |           | <b>98233</b> (635/91 | )        |           |
|---------------------------|----------------------|---------------------------|--------------|-----------------------|---------------------------|-----------|-----------------------|------------|-----------|----------------------|----------|-----------|
|                           | Height:              | 151 mm                    | 6"           | Height:               | 151 mm                    | 6"        | Height:               | 151 mm     | 6"        | Height:              | 151 mm   | 6"        |
|                           | Largest Ø:           | 77 mm                     | 3"           | Largest Ø:            | 77 mm                     | 3"        | Largest Ø:            | 77 mm      | 3"        | Largest Ø:           | 77 mm    | 3"        |
|                           | Capacity:            | 445 ml                    | 15 2/3 oz    | Capacity:             | 445 ml                    | 15 2/3 oz | Capacity:             | 445 ml     | 15 2/3 oz | Capacity:            | 445 ml   | 15 2/3 oz |
|                           |                      |                           |              |                       |                           |           |                       |            |           |                      |          |           |
| PACKAGING                 | Pieces/Bill unit:    | 1                         |              | Pieces/Bill unit:     | 1                         |           | Pieces/Bill unit:     | 1          |           | Pieces/Bill unit:    | 1        |           |
|                           | Bill units/MP:       | 12                        |              | Bill units/MP:        | 12                        |           | Bill units/MP:        | 12         |           | Bill units/MP:       | 12       |           |
| BILL UNIT                 | Length:              |                           |              | Length:               |                           |           | Length:               |            |           | Length:              |          |           |
| DIMENSIONS                | Width:               |                           | -            | Width:                | -                         | -         | Width:                | -          | -         | Width:               | -        | -         |
|                           | Height:              |                           | -            | Height:               |                           |           | Height:               |            |           | Height:              | -        |           |
|                           | Weight:              |                           |              | Weight:               |                           |           | Weight:               |            |           | Weight:              |          |           |
|                           |                      |                           |              |                       |                           |           |                       |            |           |                      |          |           |
| MASTER PACK<br>DIMENSIONS | Length:              | 354 mm                    | 13 8/9"      | Length:               | 354 mm                    | 13 8/9"   | Length:               | 354 mm     | 13 8/9"   | Length:              | 354 mm   | 13 8/9"   |
| DIMENSIONS                | Width:               | 270 mm                    | 10 5/8"      | Width:                | 266 mm                    | 10 4/9"   | Width:                | 266 mm     | 10 4/9"   | Width:               | 266 mm   | 10 4/9"   |
|                           | Height:              | 200 mm                    | 7 7/8"       | Height:               | 197 mm                    | 7 3/4"    | Height:               | 197 mm     | 7 3/4"    | Height:              | 197 mm   | 7 3/4"    |
|                           | Weight:              | 6023 gr.                  | 13,30 lb     | Weight:               | 5910 gr.                  | 13,05 lb  | Weight:               | 5910 gr.   | 13,05 lb  | Weight:              | 5768 gr. | 12,73 lb  |
| EURO PALLET               | Bill units/Pallet:   | 432                       |              | Bill units/Pallet:    | 432                       |           | Bill units/Pallet:    | 432        |           | Bill units/Pallet:   | 432      |           |
| L 80 cm x W 120 cm        | Bill units/Layer:    | 108                       |              | Bill units/Layer:     | 108                       |           | Bill units/Layer:     | 108        |           | Bill units/Layer:    | 108      |           |
|                           | Layers/Pallet:       | 4                         |              | Layers/Pallet:        | 4                         |           | Layers/Pallet:        | 4          |           | Layers/Pallet:       | 4        |           |
|                           | Pallet height:       | 95 cm                     | 37 2/5"      | Pallet height:        | 94 cm                     | 37"       | Pallet height:        | 94 cm      | 37"       | Pallet height:       | 94 cm    | 37"       |
| EAN                       |                      |                           | <b>■</b>     |                       | <br>                      | 1.11.111  |                       |            |           |                      |          |           |
| LAIV                      |                      |                           |              |                       |                           |           |                       |            |           |                      |          |           |
|                           | 4 00376              | <b>              </b><br> | <b>I</b> III | 4 00376               | <b>        </b><br>  2657 | <br>37    | 4 003762              | <b>   </b> |           | 4 003762 265713      |          |           |
|                           | 4 00370              | 2007                      | 00           | + 000101              | 2001                      | 01        | - 003702              | 2001       | 20        | - 00370              | 2001     | 10        |