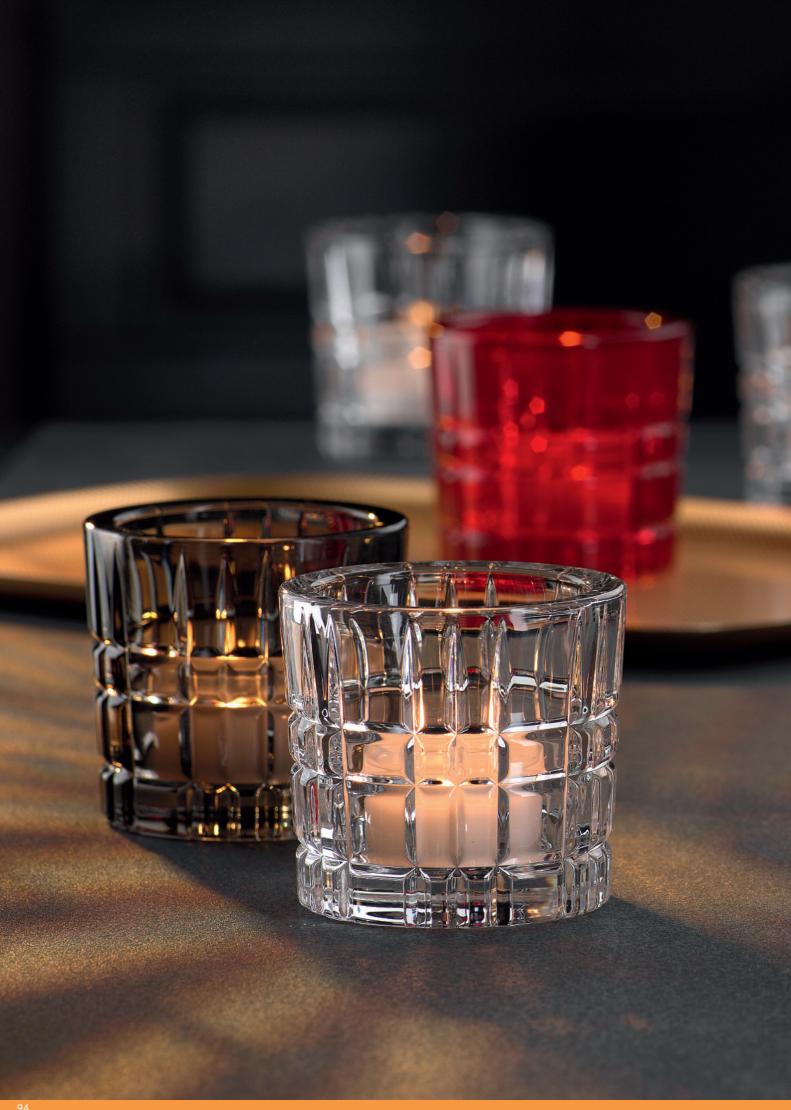

yers/Pallet:<br>Pallet height: | 204<br>68<br>3<br>108 cm                | 42 1/2"                                 |
| EAN                               | 4 003762 274968                                                             |                                         |                                        | 4 003762 274975                                                             |                                         |                                        | 4 003762 274937                                                             |                                         |                                       | 4 003762 274951                                                             |                                         |                                         |











|                                              | VOTIVE                                                                      |                                                        |                                                | VOTIVE SI                                                                   | MOKE                                         |                                          | VOTIVE RED                                                                  |                                                        |                                          |  |
|----------------------------------------------|-----------------------------------------------------------------------------|--------------------------------------------------------|-------------------------