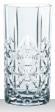

### **HIGHLAND**

|                    | TUMBLER              | CROSS         |              | TUMBLER               | TUMBLER DIAMOND                             |                    | TUMBLER              | SQUAF                                      | RE                  | TUMBLER              | TUMBLER STRAIGHT |                       |  |
|--------------------|----------------------|---------------|--------------|-----------------------|---------------------------------------------|--------------------|----------------------|--------------------------------------------|---------------------|----------------------|------------------|-----------------------|--|
|                    |                      |               |              |                       |                                             |                    |                      |                                            |                     |                      |                  |                       |  |
| ITEM               | <b>96089</b> (634/71 | )             |              | <b>96092</b> (637/71) | )                                           |                    | <b>96091</b> (636/71 | )                                          |                     | <b>96090</b> (635/71 | )                |                       |  |
|                    | Height:              | 102 mm        | 4"           | Height:               | 102 mm                                      | 4"                 | Height:              | 102 mm                                     | 4"                  | Height:              | 102 mm           | 4"                    |  |
|                    | Largest Ø:           | 82 mm         | 3 2/9"       | Largest Ø:            | 82 mm                                       | 3 2/9"             | Largest Ø:           | 82 mm                                      | 3 2/9"              | Largest Ø:           | 82 mm            | 3 2/9"                |  |
|                    | Capacity:            | 345 ml        | 12 1/6 oz    | Capacity:             | 345 ml                                      | 12 1/6 oz          | Capacity:            | 345 ml                                     | 12 1/6 oz           | Capacity:            | 345 ml           | 12 1/6 oz             |  |
|                    |                      |               |              |                       |                                             |                    |                      |                                            |                     |                      |                  |                       |  |
| PACKAGING          | Pieces/Bill unit:    | 1             |              | Pieces/Bill unit:     | 1                                           |                    | Pieces/Bill unit:    | 1                                          |                     | Pieces/Bill unit:    | 1                |                       |  |
|                    | Bill units/MP:       | 12            |              | Bill units/MP:        | 12                                          |                    | Bill units/MP:       | 12                                         |                     | Bill units/MP:       | 12               |                       |  |
| BILL UNIT          | Length:              |               |              | Length:               |                                             |                    | Length:              |                                            |                     | Length:              |                  | -                     |  |
| DIMENSIONS         | Width:               |               |              | Width:                |                                             |                    | Width:               |                                            |                     | Width:               |                  |                       |  |
|                    | Height:              | -             | -            | Height:               | -                                           | -                  | Height:              | -                                          | -                   | Height:              | -                |                       |  |
|                    | Weight:              |               | -            | Weight:               |                                             | -                  | Weight:              |                                            |                     | Weight:              | -                |                       |  |
|                    |                      |               |              |                       |                                             |                    |                      |                                            |                     |                      |                  |                       |  |
| MASTER PACK        | Length:              | 398 mm        | 15 2/3"      | Length:               | 398 mm                                      | 15 2/3"            | Length:              | 398 mm                                     | 15 2/3"             | Length:              | 398 mm           | 15 2/3"               |  |
| DIMENSIONS         | Width:               | 296 mm        | 11 2/3"      | Width:                | 296 mm                                      | 11 2/3"            | Width:               | 296 mm                                     | 11 2/3"             | Width:               | 296 mm           | 11 2/3"               |  |
|                    | Height:              | 133 mm        | 5 2/9"       | Height:               | 133 mm                                      | 5 2/9"             | Height:              | 133 mm                                     | 5 2/9"              | Height:              | 133 mm           | 5 2/9"                |  |
|                    | Weight:              | 4522 gr.      | 9,98 lb      | Weight:               | 4522 gr.                                    | 9,98 lb            | Weight:              | 4522 gr.                                   | 9,98 lb             | Weight:              | 4248 gr.         | 9,38 lb               |  |
| EURO PALLET        | Bill units/Pallet:   | 672           |              | Bill units/Pallet:    | 672                                         |                    | Bill units/Pallet:   | 672                                        |                     | Bill units/Pallet:   | 672              |                       |  |
| L 80 cm x W 120 cm | Bill units/Layer:    | 96            |              | Bill units/Layer:     | 96                                          |                    | Bill units/Layer:    | 96                                         |                     | Bill units/Layer:    | 96               |                       |  |
|                    | Layers/Pallet:       | 7             | 10"          | Layers/Pallet:        | 7                                           | 40"                | Layers/Pallet:       | 7                                          | 40"                 | Layers/Pallet:       | 7                | 40"                   |  |
|                    | Pallet height:       | 109 cm        | 43"          | Pallet height:        | 109 cm                                      | 43"                | Pallet height:       | 109 cm                                     | 43"                 | Pallet height:       | 109 cm           | 43"                   |  |
| EAN                |                      |               | 11   11      |                       |                                             | 11 11 11           |                      |                                            | <br>                |                      |                  |                       |  |
|                    |                      |               |              |                       |                                             |                    |                      |                                            |                     |                      |                  |                       |  |
|                    | 4 00376              | ∥ <b>Ш∥Ш∥</b> | ¶  ■  <br>24 | 4 003762              | <b>                                    </b> | <b>    </b><br> 31 | 4 00376              | <b>                                   </b> | <b> </b>    <br> 48 | 4 00376              |                  | . <b>I∎I■∥</b><br>.55 |  |
|                    | 1                    |               |              |                       |                                             |                    |                      |                                            |                     |                      |                  |                       |  |

### **HIGHLAND**

LONGDRINK CROSS

LONGDRINK DIAMOND LONGDRINK SQUARE

LONGDRINK STRAIGHT

| ITEM                      | <b>98232</b> (634/91 | )                         |              | <b>98235</b> (637/91) | )                         |           | <b>98234</b> (636/91) | )          |           | <b>98233</b> (635/91 | )        |           |
|---------------------------|----------------------|---------------------------|--------------|-----------------------|---------------------------|-----------|-----------------------|------------|-----------|----------------------|----------|-----------|
|                           | Height:              | 151 mm                    | 6"           | Height:               | 151 mm                    | 6"        | Height:               | 151 mm     | 6"        | Height:              | 151 mm   | 6"        |
|                           | Largest Ø:           | 77 mm                     | 3"           | Largest Ø:            | 77 mm                     | 3"        | Largest Ø:            | 77 mm      | 3"        | Largest Ø:           | 77 mm    | 3"        |
|                           | Capacity:            | 445 ml                    | 15 2/3 oz    | Capacity:             | 445 ml                    | 15 2/3 oz | Capacity:             | 445 ml     | 15 2/3 oz | Capacity:            | 445 ml   | 15 2/3 oz |
|                           |                      |                           |              |                       |                           |           |                       |            |           |                      |          |           |
| PACKAGING                 | Pieces/Bill unit:    | 1                         |              | Pieces/Bill unit:     | 1                         |           | Pieces/Bill unit:     | 1          |           | Pieces/Bill unit:    | 1        |           |
|                           | Bill units/MP:       | 12                        |              | Bill units/MP:        | 12                        |           | Bill units/MP:        | 12         |           | Bill units/MP:       | 12       |           |
| BILL UNIT                 | Length:              |                           |              | Length:               |                           |           | Length:               |            |           | Length:              |          |           |
| DIMENSIONS                | Width:               |                           | -            | Width:                | -                         | -         | Width:                | -          | -         | Width:               | -        | -         |
|                           | Height:              |                           | -            | Height:               |                           |           | Height:               |            |           | Height:              | -        |           |
|                           | Weight:              |                           |              | Weight:               |                           |           | Weight:               |            |           | Weight:              |          |           |
|                           |                      |                           |              |                       |                           |           |                       |            |           |                      |          |           |
| MASTER PACK<br>DIMENSIONS | Length:              | 354 mm                    | 13 8/9"      | Length:               | 354 mm                    | 13 8/9"   | Length:               | 354 mm     | 13 8/9"   | Length:              | 354 mm   | 13 8/9"   |
| DIMENSIONS                | Width:               | 270 mm                    | 10 5/8"      | Width:                | 266 mm                    | 10 4/9"   | Width:                | 266 mm     | 10 4/9"   | Width:               | 266 mm   | 10 4/9"   |
|                           | Height:              | 200 mm                    | 7 7/8"       | Height:               | 197 mm                    | 7 3/4"    | Height:               | 197 mm     | 7 3/4"    | Height:              | 197 mm   | 7 3/4"    |
|                           | Weight:              | 6023 gr.                  | 13,30 lb     | Weight:               | 5910 gr.                  | 13,05 lb  | Weight:               | 5910 gr.   | 13,05 lb  | Weight:              | 5768 gr. | 12,73 lb  |
| EURO PALLET               | Bill units/Pallet:   | 432                       |              | Bill units/Pallet:    | 432                       |           | Bill units/Pallet:    | 432        |           | Bill units/Pallet:   | 432      |           |
| L 80 cm x W 120 cm        | Bill units/Layer:    | 108                       |              | Bill units/Layer:     | 108                       |           | Bill units/Layer:     | 108        |           | Bill units/Layer:    | 108      |           |
|                           | Layers/Pallet:       | 4                         |              | Layers/Pallet:        | 4                         |           | Layers/Pallet:        | 4          |           | Layers/Pallet:       | 4        |           |
|                           | Pallet height:       | 95 cm                     | 37 2/5"      | Pallet height:        | 94 cm                     | 37"       | Pallet height:        | 94 cm      | 37"       | Pallet height:       | 94 cm    | 37"       |
| EAN                       |                      |                           | <b>■</b>     |                       | <br>                      | 1.11.111  |                       |            |           |                      |          |           |
| LAIV                      |                      |                           |              |                       |                           |           |                       |            |           |                      |          |           |
|                           | 4 00376              | <b>              </b><br> | <b>I</b> III | 4 00376               | <b>        </b><br>  2657 | <br>37    | 4 003762              | <b>   </b> |           | 4 003762 265713      |          |           |
|                           | 4 00370              | 2007                      | 00           | + 000101              | 2001                      | 01        | - 003702              | 2001       | 20        | - 00370              | 2001     | 10        |