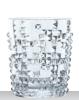

### **HIGHLAND**

|                    | TUMBLER              | CROSS         |              | TUMBLER               | TUMBLER DIAMOND                             |                    | TUMBLER              | SQUAF                                      | RE                  | TUMBLER              | TUMBLER STRAIGHT |                       |  |
|--------------------|----------------------|---------------|--------------|-----------------------|---------------------------------------------|--------------------|----------------------|--------------------------------------------|---------------------|----------------------|------------------|-----------------------|--|
|                    |                      |               |              |                       |                                             |                    |                      |                                            |                     |                      |                  |                       |  |
| ITEM               | <b>96089</b> (634/71 | )             |              | <b>96092</b> (637/71) | )                                           |                    | <b>96091</b> (636/71 | )                                          |                     | <b>96090</b> (635/71 | )                |                       |  |
|                    | Height:              | 102 mm        | 4"           | Height:               | 102 mm                                      | 4"                 | Height:              | 102 mm                                     | 4"                  | Height:              | 102 mm           | 4"                    |  |
|                    | Largest Ø:           | 82 mm         | 3 2/9"       | Largest Ø:            | 82 mm                                       | 3 2/9"             | Largest Ø:           | 82 mm                                      | 3 2/9"              | Largest Ø:           | 82 mm            | 3 2/9"                |  |
|                    | Capacity:            | 345 ml        | 12 1/6 oz    | Capacity:             | 345 ml                                      | 12 1/6 oz          | Capacity:            | 345 ml                                     | 12 1/6 oz           | Capacity:            | 345 ml           | 12 1/6 oz             |  |
|                    |                      |               |              |                       |                                             |                    |                      |                                            |                     |                      |                  |                       |  |
| PACKAGING          | Pieces/Bill unit:    | 1             |              | Pieces/Bill unit:     | 1                                           |                    | Pieces/Bill unit:    | 1                                          |                     | Pieces/Bill unit:    | 1                |                       |  |
|                    | Bill units/MP:       | 12            |              | Bill units/MP:        | 12                                          |                    | Bill units/MP:       | 12                                         |                     | Bill units/MP:       | 12               |                       |  |
| BILL UNIT          | Length:              |               |              | Length:               |                                             |                    | Length:              |                                            |                     | Length:              |                  | -                     |  |
| DIMENSIONS         | Width:               |               |              | Width:                |                                             |                    | Width:               |                                            |                     | Width:               |                  |                       |  |
|                    | Height:              | -             | -            | Height:               | -                                           | -                  | Height:              | -                                          | -                   | Height:              | -                |                       |  |
|                    | Weight:              |               | -            | Weight:               |                                             | -                  | Weight:              |                                            |                     | Weight:              | -                |                       |  |
|                    |                      |               |              |                       |                                             |                    |                      |                                            |                     |                      |                  |                       |  |
| MASTER PACK        | Length:              | 398 mm        | 15 2/3"      | Length:               | 398 mm                                      | 15 2/3"            | Length:              | 398 mm                                     | 15 2/3"             | Length:              | 398 mm           | 15 2/3"               |  |
| DIMENSIONS         | Width:               | 296 mm        | 11 2/3"      | Width:                | 296 mm                                      | 11 2/3"            | Width:               | 296 mm                                     | 11 2/3"             | Width:               | 296 mm           | 11 2/3"               |  |
|                    | Height:              | 133 mm        | 5 2/9"       | Height:               | 133 mm                                      | 5 2/9"             | Height:              | 133 mm                                     | 5 2/9"              | Height:              | 133 mm           | 5 2/9"                |  |
|                    | Weight:              | 4522 gr.      | 9,98 lb      | Weight:               | 4522 gr.                                    | 9,98 lb            | Weight:              | 4522 gr.                                   | 9,98 lb             | Weight:              | 4248 gr.         | 9,38 lb               |  |
| EURO PALLET        | Bill units/Pallet:   | 672           |              | Bill units/Pallet:    | 672                                         |                    | Bill units/Pallet:   | 672                                        |                     | Bill units/Pallet:   | 672              |                       |  |
| L 80 cm x W 120 cm | Bill units/Layer:    | 96            |              | Bill units/Layer:     | 96                                          |                    | Bill units/Layer:    | 96                                         |                     | Bill units/Layer:    | 96               |                       |  |
|                    | Layers/Pallet:       | 7             | 10"          | Layers/Pallet:        | 7                                           | 40"                | Layers/Pallet:       | 7                                          | 40"                 | Layers/Pallet:       | 7                | 40"                   |  |
|                    | Pallet height:       | 109 cm        | 43"          | Pallet height:        | 109 cm                                      | 43"                | Pallet height:       | 109 cm                                     | 43"                 | Pallet height:       | 109 cm           | 43"                   |  |
| EAN                |                      |               | 11   11      |                       |                                             | 11 11 11           |                      |                                            | <br>                |                      |                  |                       |  |
|                    |                      |               |              |                       |                                             |                    |                      |                                            |                     |                      |                  |                       |  |
|                    | 4 00376              | ∥ <b>Ш∥Ш∥</b> | ¶  ■  <br>24 | 4 003762              | <b>                                    </b> | <b>    </b><br> 31 | 4 00376              | <b>                                   </b> | <b> </b>    <br> 48 | 4 00376              |                  | . <b>I∎I■∥</b><br>.55 |  |
|                    | 1                    |               |              |                       |                                             |                    |                      |                                            |                     |                      |                  |                       |  |