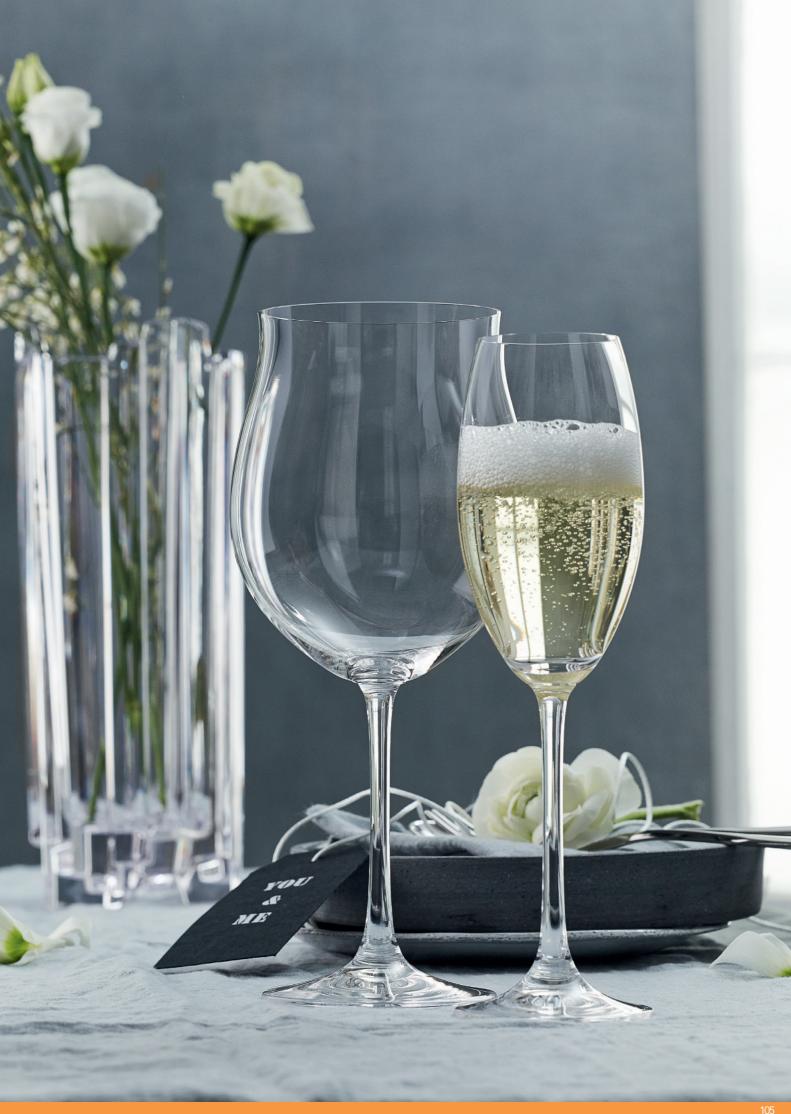

ts/MP:         4         Bill units/MP:         4           Length:         176 mm         4           Width:         144 mm         5 2/3"         Width:         176 mm           Width:         167 mm         6 4/7"         Height:         97 mm           Weight:         1209 gr.         2,67 lb         Weight:         1107 gr.           Length:         300 mm         11 4/5"         Width:         189 mm           Height:         190 mm         7 1/2"         Height:         212 mm           Weight:         5031 gr.         11,11 lb         Weight:         4636 gr.           Bill units/Pallet:         288         Bill units/Layer:         48           Layers/Pallet:         9         Bill units/Layer:         48           Layers/Pallet:         7         Pallet height:         164 cm |



### **VIVENDI**









|                                   | PITCHER (                                                                   | 0,125 L                               |                                    | PITCHER (                                                                   | ),25 L                                 |                                        | PITCHER (                                                                   | ),50 L                                 |                                        | PITCHER (                                                                   | ),75 L                                |                                       |
|-----------------------------------|-----------------------------------------------------------------