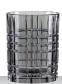

### **HIGHLAND**

|                    | TUMBLER              | CROSS         |              | TUMBLER               | TUMBLER DIAMOND                             |                    | TUMBLER              | SQUAF                                      | RE                  | TUMBLER              | TUMBLER STRAIGHT |                       |  |
|--------------------|----------------------|---------------|--------------|-----------------------|---------------------------------------------|--------------------|----------------------|--------------------------------------------|---------------------|----------------------|------------------|-----------------------|--|
|                    |                      |               |              |                       |                                             |                    |                      |                                            |                     |                      |                  |                       |  |
| ITEM               | <b>96089</b> (634/71 | )             |              | <b>96092</b> (637/71) | )                                           |                    | <b>96091</b> (636/71 | )                                          |                     | <b>96090</b> (635/71 | )                |                       |  |
|                    | Height:              | 102 mm        | 4"           | Height:               | 102 mm                                      | 4"                 | Height:              | 102 mm                                     | 4"                  | Height:              | 102 mm           | 4"                    |  |
|                    | Largest Ø:           | 82 mm         | 3 2/9"       | Largest Ø:            | 82 mm                                       | 3 2/9"             | Largest Ø:           | 82 mm                                      | 3 2/9"              | Largest Ø:           | 82 mm            | 3 2/9"                |  |
|                    | Capacity:            | 345 ml        | 12 1/6 oz    | Capacity:             | 345 ml                                      | 12 1/6 oz          | Capacity:            | 345 ml                                     | 12 1/6 oz           | Capacity:            | 345 ml           | 12 1/6 oz             |  |
|                    |                      |               |              |                       |                                             |                    |                      |                                            |                     |                      |                  |                       |  |
| PACKAGING          | Pieces/Bill unit:    | 1             |              | Pieces/Bill unit:     | 1                                           |                    | Pieces/Bill unit:    | 1                                          |                     | Pieces/Bill unit:    | 1                |                       |  |
|                    | Bill units/MP:       | 12            |              | Bill units/MP:        | 12                                          |                    | Bill units/MP:       | 12                                         |                     | Bill units/MP:       | 12               |                       |  |
| BILL UNIT          | Length:              |               |              | Length:               |                                             |                    | Length:              |                                            |                     | Length:              |                  | -                     |  |
| DIMENSIONS         | Width:               |               |              | Width:                |                                             |                    | Width:               |                                            |                     | Width:               |                  |                       |  |
|                    | Height:              | -             | -            | Height:               | -                                           | -                  | Height:              | -                                          | -                   | Height:              | -                |                       |  |
|                    | Weight:              |               | -            | Weight:               |                                             | -                  | Weight:              |                                            |                     | Weight:              | -                |                       |  |
|                    |                      |               |              |                       |                                             |                    |                      |                                            |                     |                      |                  |                       |  |
| MASTER PACK        | Length:              | 398 mm        | 15 2/3"      | Length:               | 398 mm                                      | 15 2/3"            | Length:              | 398 mm                                     | 15 2/3"             | Length:              | 398 mm           | 15 2/3"               |  |
| DIMENSIONS         | Width:               | 296 mm        | 11 2/3"      | Width:                | 296 mm                                      | 11 2/3"            | Width:               | 296 mm                                     | 11 2/3"             | Width:               | 296 mm           | 11 2/3"               |  |
|                    | Height:              | 133 mm        | 5 2/9"       | Height:               | 133 mm                                      | 5 2/9"             | Height:              | 133 mm                                     | 5 2/9"              | Height:              | 133 mm           | 5 2/9"                |  |
|                    | Weight:              | 4522 gr.      | 9,98 lb      | Weight:               | 4522 gr.                                    | 9,98 lb            | Weight:              | 4522 gr.                                   | 9,98 lb             | Weight:              | 4248 gr.         | 9,38 lb               |  |
| EURO PALLET        | Bill units/Pallet:   | 672           |              | Bill units/Pallet:    | 672                                         |                    | Bill units/Pallet:   | 672                                        |                     | Bill units/Pallet:   | 672              |                       |  |
| L 80 cm x W 120 cm | Bill units/Layer:    | 96            |              | Bill units/Layer:     | 96                                          |                    | Bill units/Layer:    | 96                                         |                     | Bill units/Layer:    | 96               |                       |  |
|                    | Layers/Pallet:       | 7             | 10"          | Layers/Pallet:        | 7                                           | 40"                | Layers/Pallet:       | 7                                          | 40"                 | Layers/Pallet:       | 7                | 40"                   |  |
|                    | Pallet height:       | 109 cm        | 43"          | Pallet height:        | 109 cm                                      | 43"                | Pallet height:       | 109 cm                                     | 43"                 | Pallet height:       | 109 cm           | 43"                   |  |
| EAN                |                      |               | 11   11      |                       |                                             | 11 11 11           |                      |                                            | <br>                |                      |                  |                       |  |
|                    |                      |               |              |                       |                                             |                    |                      |                                            |                     |                      |                  |                       |  |
|                    | 4 00376              | ∥ <b>Ш∥Ш∥</b> | ¶  ■  <br>24 | 4 003762              | <b>                                    </b> | <b>    </b><br> 31 | 4 00376              | <b>                                   </b> | <b> </b>    <br> 48 | 4 00376              |                  | . <b>I∎I■∥</b><br>.55 |  |
|                    | 1                    |               |              |                       |                                             |                    |                      |                                            |                     |                      |                  |                       |  |