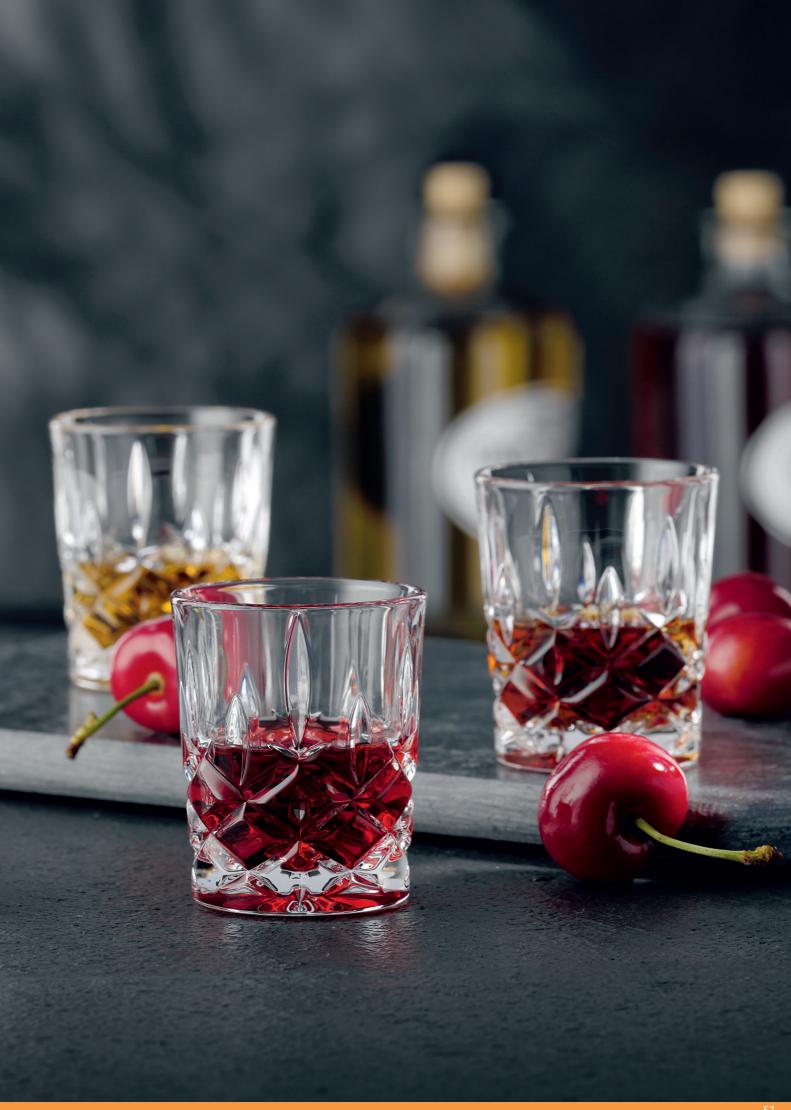

### **ASPEN**

#### WHISKY TUMBLER

#### LONGDRINK

| ITEM                      | <b>92052</b> (522/71) | )                    |                                 | <b>92053</b> (522/91) | )        |           |  |  |  |
|---------------------------|-----------------------|----------------------|---------------------------------|-----------------------|----------|-----------|--|--|--|
|                           | Height:               | 98 mm                | 3 6/7"                          | Height:               | 153 mm   | 6"        |  |  |  |
|                           | Largest Ø:            | 88 mm                | 3 1/2"                          | Largest Ø:            | 72 mm    | 2 5/6"    |  |  |  |
|                           | Capacity:             | 324 ml               | 11 3/7 oz                       | Capacity:             | 309 ml   | 10 8/9 oz |  |  |  |
|                           |                       |                      |                                 |                       |          |           |  |  |  |
| PACKAGING                 | Pieces/Bill unit:     | 1                    |                                 | Pieces/Bill unit:     | 1        |           |  |  |  |
|                           | Bill units/MP:        | 12                   |                                 | Bill units/MP:        | 12       |           |  |  |  |
| BILL UNIT                 | Length:               |                      |                                 | Length:               | -        |           |  |  |  |
| DIMENSIONS                | Width:                | -                    | -                               | Width:                | -        |           |  |  |  |
|                           | Height:               | -                    | -                               | Height:               | -        | -         |  |  |  |
|                           | Weight:               | -                    | -                               | Weight:               | -        | -         |  |  |  |
|                           |                       |                      |                                 |                       |          |           |  |  |  |
| MASTER PACK<br>DIMENSIONS | Length:               | 398 mm               | 15 2/3"                         | Length:               | 354 mm   | 14"       |  |  |  |
| DINIENSIONS               | Width:                | 296 mm               | 11 2/3"                         | Width:                | 266 mm   | 10 1/2"   |  |  |  |
|                           | Height:               | 133 mm               | 5 1/4"                          | Height:               | 197 mm   | 7 3/4"    |  |  |  |
|                           | Weight:               | 5135 gr.             | 11,34 lb                        | Weight:               | 5490 gr. | 12,12 lb  |  |  |  |
| EURO PALLET               | Bill units/Pallet:    | 672                  |                                 | Bill units/Pallet:    | 432      |           |  |  |  |
| L 80 cm x W 120 cm        | Bill units/Layer:     | 96                   |                                 | Bill units/Layer:     | 108      |           |  |  |  |
|                           | Layers/Pallet:        | 7                    |                                 | Layers/Pallet:        | 4        |           |  |  |  |
|                           | Pallet height:        | 109 cm               | 43"                             | Pallet height:        | 94 cm    | 37"       |  |  |  |
| EAN                       |                       |                      |                                 |                       |          |           |  |  |  |
| LAIT                      |                       |                      |                                 |                       |          |           |  |  |  |
|                           | 4 003762              | <b>         </b><br> | <b> <b>       </b><br/>  42</b> | 4 003762 235266       |          |           |  |  |  |
|                           |                       |                      |                                 |                       |          |           |  |  |  |