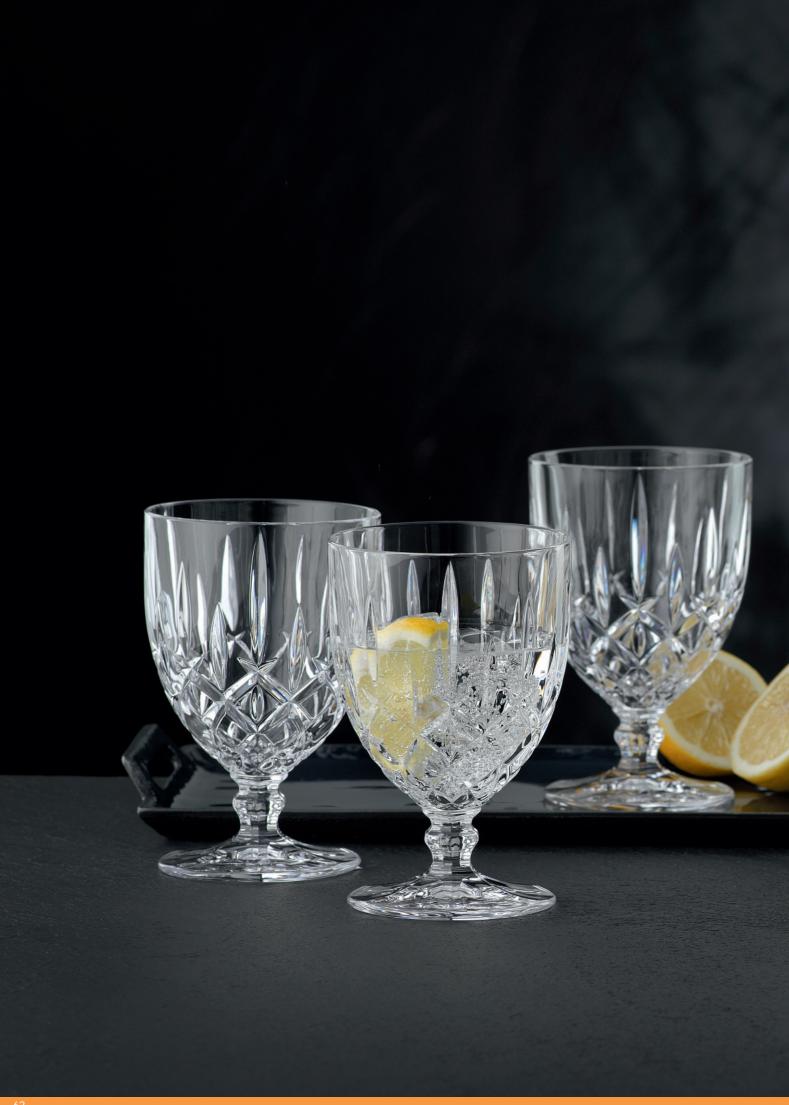

| Pallet height:       | 117 cm                   | 46"                | Pallet height:        | 196 cm                  | 77 1/6"           |
| EAN                |                      |                          |                    |                       |                         | I II <b>I</b> II  |
|                    |                      |                          |                    |                       |                         |                   |
|                    | 4 003762             | <b>       </b><br>  2745 | <b>    </b><br> 31 | 4 00376               | <b>       </b><br> 2765 | <b> </b>   <br>35 |
|                    | . 000702             | _ 2140                   |                    | . 00070               |                         | -                 |











| MIINI | MUG | SE | /2 |
|-------|-----|----|----|
|       |     |    |    |

### BEER MUG

### BOWL

| ITEM               | 98855 (617/184)    |          |          | <b>95885</b> (617/92) | )        |            | <b>95911</b> (617/1/11cm) |          |            |
|--------------------|--------------------|----------|----------|-----------------------|----------|------------|---------------------------|----------|------------|
|                    | Height:            | 111 mm   | 4 3/8"   | Height:               | 139 mm   | 5 1/2"     | Height:                   | 50 mm    | 2"         |
|                    | Largest Ø:         | 101 mm   | 4"       | Largest Ø:            | 145 mm   | 5 5/7"     | Largest Ø:                | 110 mm   | 4 1/3"     |
|                    |