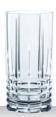

#### LONGDRINK

| ITEM                      | <b>92052</b> (522/71) | )                    |                                 | <b>92053</b> (522/91) | )        |           |  |  |  |
|---------------------------|-----------------------|----------------------|---------------------------------|-----------------------|----------|-----------|--|--|--|
|                           | Height:               | 98 mm                | 3 6/7"                          | Height:               | 153 mm   | 6"        |  |  |  |
|                           | Largest Ø:            | 88 mm                | 3 1/2"                          | Largest Ø:            | 72 mm    | 2 5/6"    |  |  |  |
|                           | Capacity:             | 324 ml               | 11 3/7 oz                       | Capacity:             | 309 ml   | 10 8/9 oz |  |  |  |
|                           |                       |                      |                                 |                       |          |           |  |  |  |
| PACKAGING                 | Pieces/Bill unit:     | 1                    |                                 | Pieces/Bill unit:     | 1        |           |  |  |  |
|                           | Bill units/MP:        | 12                   |                                 | Bill units/MP:        | 12       |           |  |  |  |
| BILL UNIT                 | Length:               |                      |                                 | Length:               | -        |           |  |  |  |
| DIMENSIONS                | Width:                | -                    | -                               | Width:                | -        |           |  |  |  |
|                           | Height:               | -                    | -                               | Height:               | -        | -         |  |  |  |
|                           | Weight:               | -                    | -                               | Weight:               | -        | -         |  |  |  |
|                           |                       |                      |                                 |                       |          |           |  |  |  |
| MASTER PACK<br>DIMENSIONS | Length:               | 398 mm               | 15 2/3"                         | Length:               | 354 mm   | 14"       |  |  |  |
| DINIENSIONS               | Width:                | 296 mm               | 11 2/3"                         | Width:                | 266 mm   | 10 1/2"   |  |  |  |
|                           | Height:               | 133 mm               | 5 1/4"                          | Height:               | 197 mm   | 7 3/4"    |  |  |  |
|                           | Weight:               | 5135 gr.             | 11,34 lb                        | Weight:               | 5490 gr. | 12,12 lb  |  |  |  |
| EURO PALLET               | Bill units/Pallet:    | 672                  |                                 | Bill units/Pallet:    | 432      |           |  |  |  |
| L 80 cm x W 120 cm        | Bill units/Layer:     | 96                   |                                 | Bill units/Layer:     | 108      |           |  |  |  |
|                           | Layers/Pallet:        | 7                    |                                 | Layers/Pallet:        | 4        |           |  |  |  |
|                           | Pallet height:        | 109 cm               | 43"                             | Pallet height:        | 94 cm    | 37"       |  |  |  |
| EAN                       |                       |                      |                                 |                       |          |           |  |  |  |
| LAIT                      |                       |                      |                                 |                       |          |           |  |  |  |
|                           | 4 003762              | <b>         </b><br> | <b> <b>       </b><br/>  42</b> | 4 003762 235266       |          |           |  |  |  |
|                           |                       |                      |                                 |                       |          |           |  |  |  |