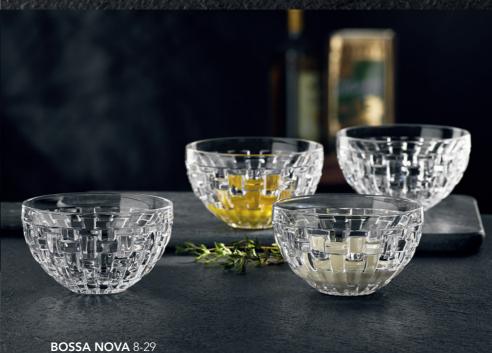

DIP BOWL ROUND

BOWL 15 CM SET/2

BOWL 18 CM SET/2

| ITEM                              | <b>101207</b> (4460/                                      | 9,8)            |          | <b>102253</b> (4460/1                                     | 5 cm)          |           | <b>102254</b> (4460/                                      | 18 cm)          |          |
|-----------------------------------|-----------------------------------------------------------|-----------------|----------|-----------------------------------------------------------|----------------|-----------|-----------------------------------------------------------|-----------------|----------|
|                                   | Height:                                                   | 57 mm           | 2 1/4"   | Height:                                                   | 80 mm          | 3 1/7"    | Height:                                                   | 90 mm           | 3 1/2"   |
|                                   | Largest Ø:                                                | 98 mm           | 3 6/7"   | Largest Ø:                                                | 150 mm         | 6"        | Largest Ø:                                                | 180 mm          | 7"       |
|                                   | Capacity:                                                 | 210 ml          | 7 2/5 oz | Capacity:                                                 | 750 ml         | 26 1/2 oz | Capacity:                                                 | 1190 ml         | 42 oz    |
| PACKAGING                         | Pieces/Bill unit:<br>Bill units/MP:                       | 1               |          | Pieces/Bill unit:<br>Bill units/MP:                       | 2              |           | Pieces/Bill unit:<br>Bill units/MP:                       | 2               |          |
|                                   | BIII UNITS/IMP:                                           | 0               |          | DIII UIIIIS/IVIP:                                         | 4              |           | DIII UIIIIS/IVIP:                                         | 4               |          |
| BILL UNIT                         | Length:                                                   |                 | -        | Length:                                                   | 158 mm         | 6 2/9"    | Length:                                                   | 186 mm          | 7 1/3"   |
| DIMENSIONS                        | Width:                                                    | -               | -        | Width:                                                    | 158 mm         | 6 2/9"    | Width:                                                    | 186 mm          | 7 1/3"   |
|                                   | Height:                                                   |                 | -        | Height:                                                   | 132 mm         | 5 1/5"    | Height:                                                   | 139 mm          | 5 1/2"   |
|                                   | Weight:                                                   | -               | -        | Weight:                                                   | 1202 gr.       | 2,65 lb   | Weight:                                                   | 1828 gr.        | 4,04 lb  |
| MASTER PACK                       | Length:                                                   | 306 mm          | 12"      | Length:                                                   | 326 mm         | 12 5/6"   | Length:                                                   | 383 mm          | 15 1/9"  |
| DIMENSIONS                        | Width:                                                    | 208 mm          | 8 1/5"   | Width:                                                    | 169 mm         | 6 2/3"    | Width:                                                    | 383 mm          | 15 1/9"  |
|                                   | Height:                                                   | 81 mm           | 3 1/5"   | Height:                                                   | 271 mm         | 10 2/3"   | Height:                                                   | 156 mm          | 6 1/7"   |
|                                   | Weight:                                                   | 1247 gr.        | 2,75 lb  | Weight:                                                   | 4993 gr.       | 11,02 lb  | Weight:                                                   | 7673 gr.        | 16,94 lb |
| EURO PALLET<br>L 80 cm x W 120 cm | Bill units/Pallet:<br>Bill units/Layer:<br>Layers/Pallet: | 936<br>72<br>13 |          | Bill units/Pallet:<br>Bill units/Layer:<br>Layers/Pallet: | 168<br>56<br>3 |           | Bill units/Pallet:<br>Bill units/Layer:<br>Layers/Pallet: | 240<br>24<br>10 |          |
|                                   | Pallet height:                                            | 120 cm          | 47 1/4"  | Pallet height:                                            | 97 cm          | 38 1/5"   | Pallet height:                                            | 171 cm          | 67 1/3"  |
| EAN                               | 4 003762 274401 4 003762 277006 4 003762 2773             |                 |          |                                                           |                | 2 2773    | 89                                                        |                 |          |