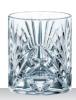

### **HIGHLAND**

|                    | TUMBLER              | CROSS         |              | TUMBLER               | TUMBLER DIAMOND                             |                    | TUMBLER              | SQUAF                                      | RE                  | TUMBLER              | TUMBLER STRAIGHT |                       |  |
|--------------------|----------------------|---------------|--------------|-----------------------|---------------------------------------------|--------------------|----------------------|--------------------------------------------|---------------------|----------------------|------------------|-----------------------|--|
|                    |                      |               |              |                       |                                             |                    |                      |                                            |                     |                      |                  |                       |  |
| ITEM               | <b>96089</b> (634/71 | )             |              | <b>96092</b> (637/71) | )                                           |                    | <b>96091</b> (636/71 | )                                          |                     | <b>96090</b> (635/71 | )                |                       |  |
|                    | Height:              | 102 mm        | 4"           | Height:               | 102 mm                                      | 4"                 | Height:              | 102 mm                                     | 4"                  | Height:              | 102 mm           | 4"                    |  |
|                    | Largest Ø:           | 82 mm         | 3 2/9"       | Largest Ø:            | 82 mm                                       | 3 2/9"             | Largest Ø:           | 82 mm                                      | 3 2/9"              | Largest Ø:           | 82 mm            | 3 2/9"                |  |
|                    | Capacity:            | 345 ml        | 12 1/6 oz    | Capacity:             | 345 ml                                      | 12 1/6 oz          | Capacity:            | 345 ml                                     | 12 1/6 oz           | Capacity:            | 345 ml           | 12 1/6 oz             |  |
|                    |                      |               |              |                       |                                             |                    |                      |                                            |                     |                      |                  |                       |  |
| PACKAGING          | Pieces/Bill unit:    | 1             |              | Pieces/Bill unit:     | 1                                           |                    | Pieces/Bill unit:    | 1                                          |                     | Pieces/Bill unit:    | 1                |                       |  |
|                    | Bill units/MP:       | 12            |              | Bill units/MP:        | 12                                          |                    | Bill units/MP:       | 12                                         |                     | Bill units/MP:       | 12               |                       |  |
| BILL UNIT          | Length:              |               |              | Length:               |                                             |                    | Length:              |                                            |                     | Length:              |                  | -                     |  |
| DIMENSIONS         | Width:               |               |              | Width:                |                                             |                    | Width:               |                                            |                     | Width:               |                  |                       |  |
|                    | Height:              | -             | -            | Height:               | -                                           | -                  | Height:              | -                                          | -                   | Height:              | -                |                       |  |
|                    | Weight:              |               | -            | Weight:               |                                             | -                  | Weight:              |                                            |                     | Weight:              | -                |                       |  |
|                    |                      |               |              |                       |                                             |                    |                      |                                            |                     |                      |                  |                       |  |
| MASTER PACK        | Length:              | 398 mm        | 15 2/3"      | Length:               | 398 mm                                      | 15 2/3"            | Length:              | 398 mm                                     | 15 2/3"             | Length:              | 398 mm           | 15 2/3"               |  |
| DIMENSIONS         | Width:               | 296 mm        | 11 2/3"      | Width:                | 296 mm                                      | 11 2/3"            | Width:               | 296 mm                                     | 11 2/3"             | Width:               | 296 mm           | 11 2/3"               |  |
|                    | Height:              | 133 mm        | 5 2/9"       | Height:               | 133 mm                                      | 5 2/9"             | Height:              | 133 mm                                     | 5 2/9"              | Height:              | 133 mm           | 5 2/9"                |  |
|                    | Weight:              | 4522 gr.      | 9,98 lb      | Weight:               | 4522 gr.                                    | 9,98 lb            | Weight:              | 4522 gr.                                   | 9,98 lb             | Weight:              | 4248 gr.         | 9,38 lb               |  |
| EURO PALLET        | Bill units/Pallet:   | 672           |              | Bill units/Pallet:    | 672                                         |                    | Bill units/Pallet:   | 672                                        |                     | Bill units/Pallet:   | 672              |                       |  |
| L 80 cm x W 120 cm | Bill units/Layer:    | 96            |              | Bill units/Layer:     | 96                                          |                    | Bill units/Layer:    | 96                                         |                     | Bill units/Layer:    | 96               |                       |  |
|                    | Layers/Pallet:       | 7             | 10"          | Layers/Pallet:        | 7                                           | 40"                | Layers/Pallet:       | 7                                          | 40"                 | Layers/Pallet:       | 7                | 40"                   |  |
|                    | Pallet height:       | 109 cm        | 43"          | Pallet height:        | 109 cm                                      | 43"                | Pallet height:       | 109 cm                                     | 43"                 | Pallet height:       | 109 cm           | 43"                   |  |
| EAN                |                      |               | 11   11      |                       |                                             | 11 11 11           |                      |                                            | <br>                |                      |                  |                       |  |
|                    |                      |               |              |                       |                                             |                    |                      |                                            |                     |                      |                  |                       |  |
|                    | 4 00376              | ∥ <b>Ш∥Ш∥</b> | ¶  ■  <br>24 | 4 003762              | <b>                                    </b> | <b>    </b><br> 31 | 4 00376              | <b>                                   </b> | <b> </b>    <br> 48 | 4 00376              |                  | . <b>I∎I■∥</b><br>.55 |  |
|                    | 1                    |               |              |                       |                                             |                    |                      |                                            |                     |                      |                  |                       |  |

### **HIGHLAND**

LONGDRINK CROSS

LONGDRINK DIAMOND LONGDRINK SQUARE

LONGDRINK STRAIGHT

| ITEM                      | <b>98232</b> (634/91 | )                         |              | <b>98235</b> (637/91) | )                         |           | <b>98234</b> (636/91) | )          |           | <b>98233</b> (635/91 | )        |           |
|---------------------------|----------------------|---------------------------|--------------|-----------------------|---------------------------|-----------|-----------------------|------------|-----------|----------------------|----------|-----------|
|                           | Height:              | 151 mm                    | 6"           | Height:               | 151 mm                    | 6"        | Height:               | 151 mm     | 6"        | Height:              | 151 mm   | 6"        |
|                           | Largest Ø:           | 77 mm                     | 3"           | Largest Ø:            | 77 mm                     | 3"        | Largest Ø:            | 77 mm      | 3"        | Largest Ø:           | 77 mm    | 3"        |
|                           | Capacity:            | 445 ml                    | 15 2/3 oz    | Capacity:             | 445 ml                    | 15 2/3 oz | Capacity:             | 445 ml     | 15 2/3 oz | Capacity:            | 445 ml   | 15 2/3 oz |
|                           |                      |                           |              |                       |                           |           |                       |            |           |                      |          |           |
| PACKAGING                 | Pieces/Bill unit:    | 1                         |              | Pieces/Bill unit:     | 1                         |           | Pieces/Bill unit:     | 1          |           | Pieces/Bill unit:    | 1        |           |
|                           | Bill units/MP:       | 12                        |              | Bill units/MP:        | 12                        |           | Bill units/MP:        | 12         |           | Bill units/MP:       | 12       |           |
| BILL UNIT                 | Length:              |                           |              | Length:               |                           |           | Length:               |            |           | Length:              |          |           |
| DIMENSIONS                | Width:               |                           | -            | Width:                | -                         | -         | Width:                | -          | -         | Width:               | -        | -         |
|                           | Height:              |                           | -            | Height:               |                           |           | Height:               |            |           | Height:              | -        |           |
|                           | Weight:              |                           |              | Weight:               |                           |           | Weight:               |            |           | Weight:              |          |           |
|                           |                      |                           |              |                       |                           |           |                       |            |           |                      |          |           |
| MASTER PACK<br>DIMENSIONS | Length:              | 354 mm                    | 13 8/9"      | Length:               | 354 mm                    | 13 8/9"   | Length:               | 354 mm     | 13 8/9"   | Length:              | 354 mm   | 13 8/9"   |
| DIMENSIONS                | Width:               | 270 mm                    | 10 5/8"      | Width:                | 266 mm                    | 10 4/9"   | Width:                | 266 mm     | 10 4/9"   | Width:               | 266 mm   | 10 4/9"   |
|                           | Height:              | 200 mm                    | 7 7/8"       | Height:               | 197 mm                    | 7 3/4"    | Height:               | 197 mm     | 7 3/4"    | Height:              | 197 mm   | 7 3/4"    |
|                           | Weight:              | 6023 gr.                  | 13,30 lb     | Weight:               | 5910 gr.                  | 13,05 lb  | Weight:               | 5910 gr.   | 13,05 lb  | Weight:              | 5768 gr. | 12,73 lb  |
| EURO PALLET               | Bill units/Pallet:   | 432                       |              | Bill units/Pallet:    | 432                       |           | Bill units/Pallet:    | 432        |           | Bill units/Pallet:   | 432      |           |
| L 80 cm x W 120 cm        | Bill units/Layer:    | 108                       |              | Bill units/Layer:     | 108                       |           | Bill units/Layer:     | 108        |           | Bill units/Layer:    | 108      |           |
|                           | Layers/Pallet:       | 4                         |              | Layers/Pallet:        | 4                         |           | Layers/Pallet:        | 4          |           | Layers/Pallet:       | 4        |           |
|                           | Pallet height:       | 95 cm                     | 37 2/5"      | Pallet height:        | 94 cm                     | 37"       | Pallet height:        | 94 cm      | 37"       | Pallet height:       | 94 cm    | 37"       |
| EAN                       |                      |                           | <b>■</b>     |                       | <br>                      | 1.11.111  |                       |            |           |                      |          |           |
| LAIV                      |                      |                           |              |                       |                           |           |                       |            |           |                      |          |           |
|                           | 4 00376              | <b>              </b><br> | <b>I</b> III | 4 00376               | <b>        </b><br>  2657 | <br>37    | 4 003762              | <b>   </b> |           | 4 003762 265713      |          |           |
|                           | 4 00370              | 2007                      | 00           | + 000101              | 2001                      | 01        | - 003702              | 2001       | 20        | - 00370              | 2001     | 10        |