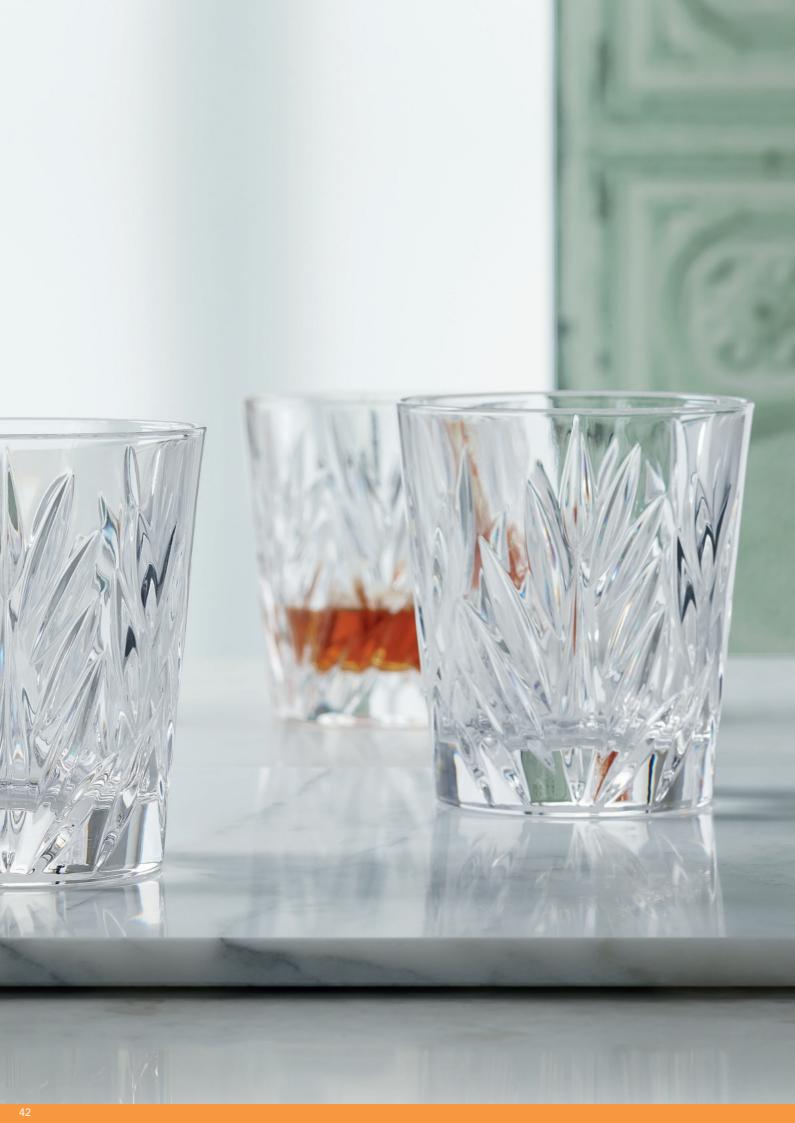

#### LONGDRINK SQUARE SMOKE

| ITEM                    | <b>97439</b> (636/71) |           |           | 101456             | (636/91)  |           |
|-------------------------|-----------------------|-----------|-----------|--------------------|-----------|-----------|
|                         | Height:               | 102 mm    | 4"        | Height:            | 151 mm    | 6"        |
|                         | Largest Ø:            | 82 mm     | 3 2/9"    | Largest Ø:         | 77 mm     | 3"        |
|                         | Capacity:             | 345 ml    | 12 1/6 oz | Capacity:          | 445 ml    | 15 2/3 oz |
|                         |                       |           |           |                    |           |           |
| PACKAGING               | Pieces/Bill unit:     | 1         |           | Pieces/Bill unit:  | 1         |           |
|                         | Bill units/MP:        | 12        |           | Bill units/MP:     | 12        |           |
|                         |                       |           |           |                    |           |           |
| BILL UNIT<br>DIMENSIONS | Length:               | -         | -         | Length:            | -         | -         |
|                         | Width:                | -         | -         | Width:             | -         | -         |
|                         | Height:               | -         | -         | Height:            | -         | -         |
|                         | Weight:               | -         | -         | Weight:            | -         | -         |
| MASTER PACK             | Length:               | 398 mm    | 15 2/3"   | Length:            | 354 mm    | 13 8/9"   |
| DIMENSIONS              | Width:                | 296 mm    | 11 2/3"   | Width:             | 266 mm    | 10 4/9"   |
|                         | Height:               | 133 mm    | 5 2/9"    | Height:            | 197 mm    | 7 3/4"    |
|                         | Weight:               | 4488 gr.  | 9,91 lb   | Weight:            | 5910 gr.  | 13,05 lb  |
|                         | vveigit.              | 4400 yr.  | 7,7110    | weight.            | 37 10 gr. | 13,0310   |
| EURO PALLET             | Bill units/Pallet:    | 672       |           | Bill units/Pallet: | 432       |           |
| L 80 cm x W 120 cm      | Bill units/Layer:     | 96        |           | Bill units/Layer:  | 108       |           |
|                         | Layers/Pallet:        | 7         |           | Layers/Pallet:     | 4         |           |
|                         | Pallet height:        | 109 cm    | 43"       | Pallet height:     | 94 cm     | 37"       |
| EAN                     |                       |           |           |                    |           |           |
| LAN                     |                       |           |           |                    |           |           |
|                         |                       |           | <u> </u>  |                    |           |           |
|                         | 4 " 003762            | 2    2477 | /1 "      | 4 " 003762         | 2 " 2/49  | 99 "      |

### **IMPERIAL**