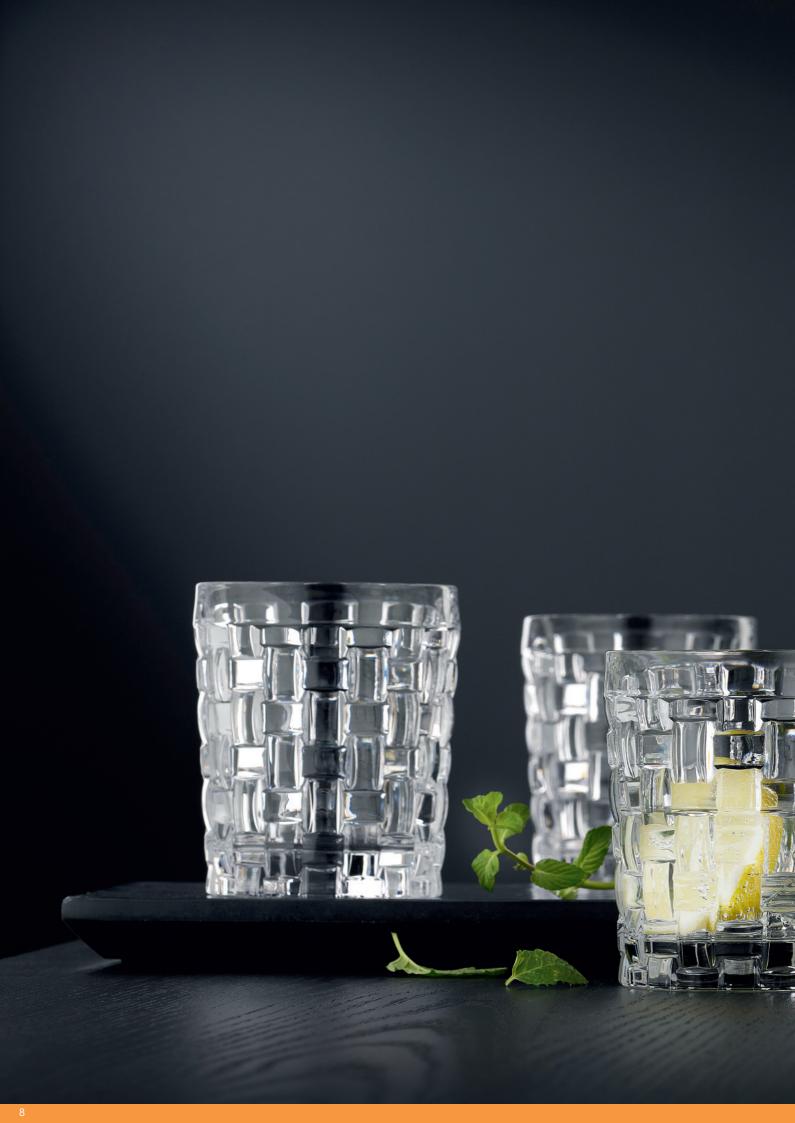

height:        | 109 cm               | 43"                             | Pallet height:        | 94 cm    | 37"       |  |  |  |
| EAN                       |                       |                      |                                 |                       |          |           |  |  |  |
| LAIT                      |                       |                      |                                 |                       |          |           |  |  |  |
|                           | 4 003762              | <b>         </b><br> | <b> <b>       </b><br/>  42</b> | 4 003762 235266       |          |           |  |  |  |
|                           |                       |                      |                                 |                       |          |           |  |  |  |









#### WHISKY TUMBLER

#### LONGDRINK

| ITEM               | <b>92054</b> (632/71) | )                         |                      | <b>92055</b> (632/91) | )        |          |  |  |
|--------------------|-----------------------|---------------------------|----------------------|-----------------------|----------|----------|--|--|
|                    | Height:               | 100 mm                    | 4"                   | Height:               | 150 mm   | 6"       |  |  |
|                    | Largest Ø:            | 90 mm                     | 3 1/2"               | Largest Ø:            | 81 mm    | 3 1/5"   |  |  |
|                    | Capacity:             | 330 ml                    | 11 2/3 oz            | Capacity:             | 395 ml   | 14 oz    |  |  |
|