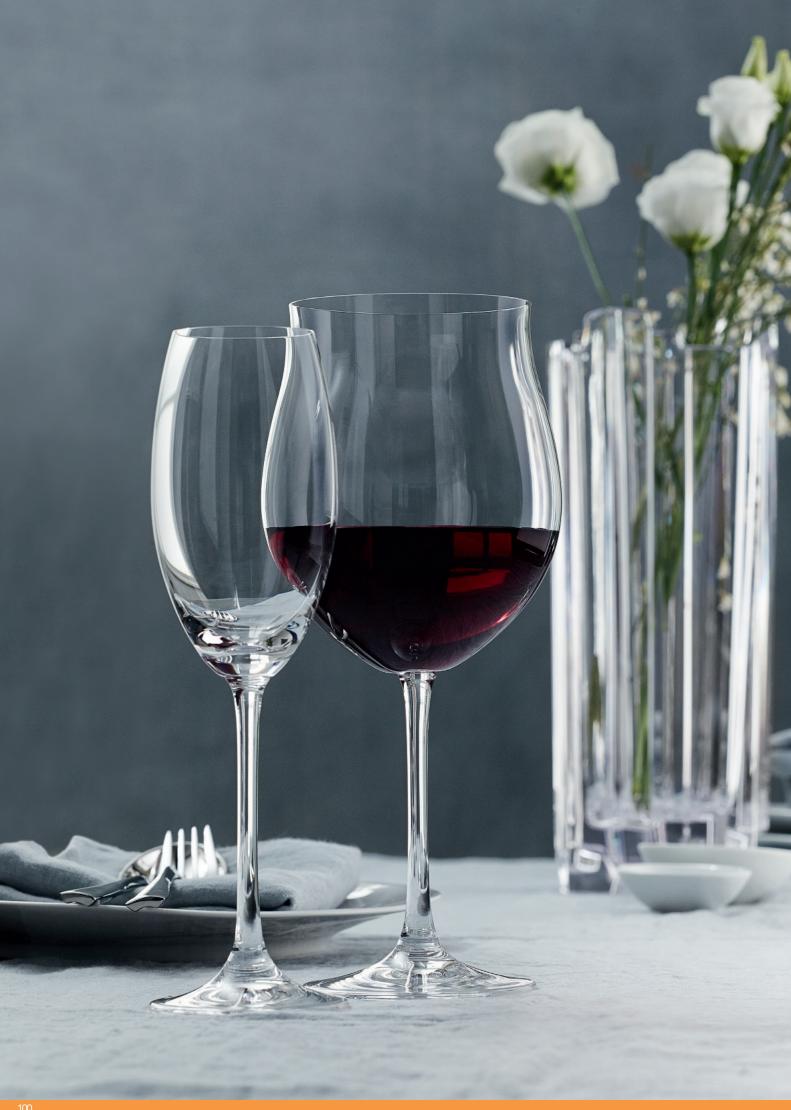

### CARE AND USE

#### IMPORTANT HINTS FOR GLASS USE

All arround the world renowned restaurants use Nachtmann glasses and crystal ware for the setting table. In order to guarantee maximum

pleasure when tasting wine, it is important to consider the following professional hints, which we hope you will find of interest.

#### FOR A PERFECT RESULT

2. Place on linen to dry for the time being

3. For extra shine, steam over boiling water

4. To polish use 2 microfibre polishing cloths

5. Hold glass by base and polish

6. Use left hand to cradle the bowl and polish with your right hand

7. **NEVER** twist the

8. Perfect result

#### BEVERAGES AND GLASSES

#### Rules when handling connoisseur glasses:

#### 1. Filling the glass

Fill the glass only to the widest diameter of its bowl. This will ensure maximum development of the wine's bouquet, and also provide the most elegant table setting.

#### 2. Holding the glass

The appropriately filled glass should always be held by the stem rather than the bowl, as heat from the hand could raise the wine's temperature above its optimum and negatively influence the bouquet of the wine.