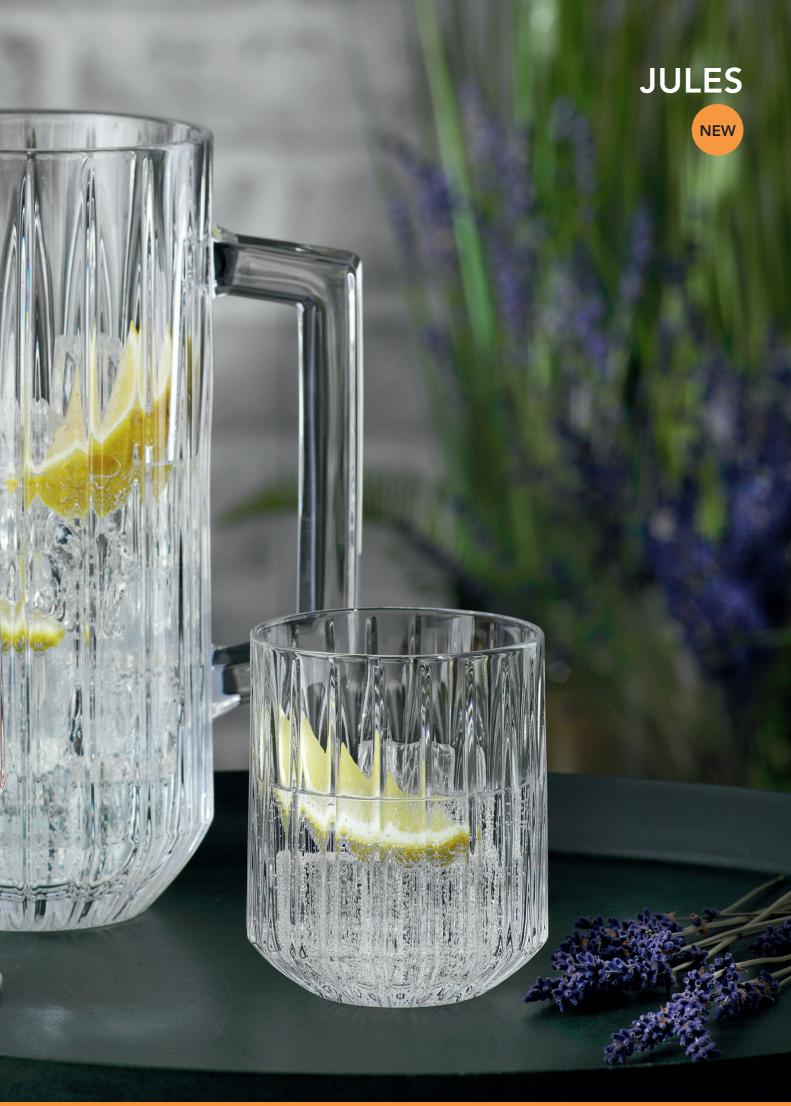

units/Layer:<br>Layers/Pallet:<br>Pallet height: | 120<br>12<br>10<br>191 cm              | 75 1/5"                             |
| EAN                               | 4 00376                                                                     | 2 26518                                |                                   | 4 003762                                                                    | 26520                                  |                                  | 4 003762                                                                    | 2 2651                                 | 95                                        | 4 003762                                                                    | 26517                                  | <b>         </b><br>                |



















|                    | ALL PURP                         | OSE          |          | TUMBLER                          |             |           | LONGDRI                           | NΚ          |           | PITCHER                          |             |          |
|--------------------|----------------------------------|--------------|----------|----------------------------------|-------------|-----------|-----------------------------------|-------------|-----------|----------------------------------|-------------|----------|
|                    |                                  |              |          |                                  |             |           |                                   |             |           |                                  |