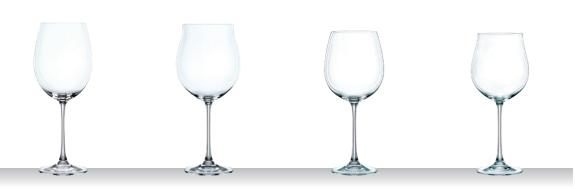

### CARE AND USE

#### IMPORTANT HINTS FOR GLASS USE

All arround the world renowned restaurants use Nachtmann glasses and crystal ware for the setting table. In order to guarantee maximum

pleasure when tasting wine, it is important to consider the following professional hints, which we hope you will find of interest.

#### FOR A PERFECT RESULT

2. Place on linen to dry for the time being

3. For extra shine, steam over boiling water

4. To polish use 2 microfibre polishing cloths

5. Hold glass by base and polish

6. Use left hand to cradle the bowl and polish with your right hand

7. **NEVER** twist the

8. Perfect result

#### BEVERAGES AND GLASSES

#### Rules when handling connoisseur glasses:

#### 1. Filling the glass

Fill the glass only to the widest diameter of its bowl. This will ensure maximum development of the wine's bouquet, and also provide the most elegant table setting.

#### 2. Holding the glass

The appropriately filled glass should always be held by the stem rather than the bowl, as heat from the hand could raise the wine's temperature above its optimum and negatively influence the bouquet of the wine.