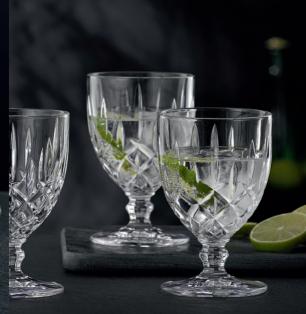

# HIGHLIGHTS

NOBLESSE 54-67

### **ASPEN**

#### WHISKY TUMBLER

#### LONGDRINK

| ITEM                      | <b>92052</b> (522/71) | )                    |                                 | <b>92053</b> (522/91) | )        |           |  |  |  |
|---------------------------|-----------------------|----------------------|---------------------------------|-----------------------|----------|-----------|--|--|--|
|                           | Height:               | 98 mm                | 3 6/7"                          | Height:               | 153 mm   | 6"        |  |  |  |
|                           | Largest Ø:            | 88 mm                | 3 1/2"                          | Largest Ø:            | 72 mm    | 2 5/6"    |  |  |  |
|                           | Capacity:             | 324 ml               | 11 3/7 oz                       | Capacity:             | 309 ml   | 10 8/9 oz |  |  |  |
|                           |                       |                      |                                 |                       |          |           |  |  |  |
| PACKAGING                 | Pieces/Bill unit:     | 1                    |                                 | Pieces/Bill unit:     | 1        |           |  |  |  |
|                           | Bill units/MP:        | 12                   |                                 | Bill units/MP:        | 12       |           |  |  |  |
| BILL UNIT                 | Length:               |                      |                                 | Length:               | -        |           |  |  |  |
| DIMENSIONS                | Width:                | -                    | -                               | Width:                | -        |           |  |  |  |
|                           | Height:               | -                    | -                               | Height:               | -        | -         |  |  |  |
|                           | Weight:               | -                    | -                               | Weight:               | -        | -         |  |  |  |
|                           |                       |                      |                                 |                       |          |           |  |  |  |
| MASTER PACK<br>DIMENSIONS | Length:               | 398 mm               | 15 2/3"                         | Length:               | 354 mm   | 14"       |  |  |  |
| DINIENSIONS               | Width:                | 296 mm               | 11 2/3"                         | Width:                | 266 mm   | 10 1/2"   |  |  |  |
|                           | Height:               | 133 mm               | 5 1/4"                          | Height:               | 197 mm   | 7 3/4"    |  |  |  |
|                           | Weight:               | 5135 gr.             | 11,34 lb                        | Weight:               | 5490 gr. | 12,12 lb  |  |  |  |
| EURO PALLET               | Bill units/Pallet:    | 672                  |                                 | Bill units/Pallet:    | 432      |           |  |  |  |
| L 80 cm x W 120 cm        | Bill units/Layer:     | 96                   |                                 | Bill units/Layer:     | 108      |           |  |  |  |
|                           | Layers/Pallet:        | 7                    |                                 | Layers/Pallet:        | 4        |           |  |  |  |
|                           | Pallet height:        | 109 cm               | 43"                             | Pallet height:        | 94 cm    | 37"       |  |  |  |
| EAN                       |                       |                      |                                 |                       |          |           |  |  |  |
| LAIT                      |                       |                      |                                 |                       |          |           |  |  |  |
|                           | 4 003762              | <b>         </b><br> | <b> <b>       </b><br/>  42</b> | 4 003762 235266       |          |           |  |  |  |
|                           |                       |                      |                                 |                       |          |           |  |  |  |