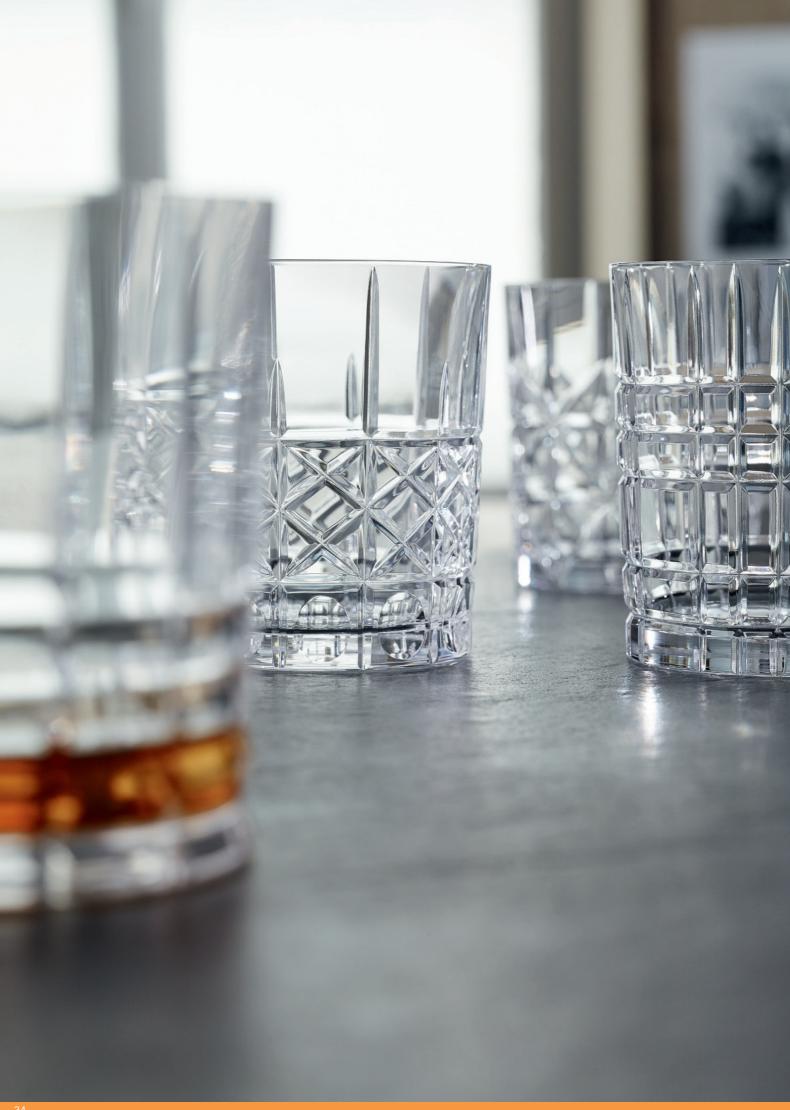

### **HIGHLAND**

|                    | TUMBLER              | CROSS         |              | TUMBLER               | TUMBLER DIAMOND                             |                    | TUMBLER              | SQUAF                                      | RE                  | TUMBLER              | TUMBLER STRAIGHT |                       |  |
|--------------------|----------------------|---------------|--------------|-----------------------|---------------------------------------------|--------------------|----------------------|--------------------------------------------|---------------------|----------------------|------------------|-----------------------|--|
|                    |                      |               |              |                       |                                             |                    |                      |                                            |                     |                      |                  |                       |  |
| ITEM               | <b>96089</b> (634/71 | )             |              | <b>96092</b> (637/71) | )                                           |                    | <b>96091</b> (636/71 | )                                          |                     | <b>96090</b> (635/71 | )                |                       |  |
|                    | Height:              | 102 mm        | 4"           | Height:               | 102 mm                                      | 4"                 | Height:              | 102 mm                                     | 4"                  | Height:              | 102 mm           | 4"                    |  |
|                    | Largest Ø:           | 82 mm         | 3 2/9"       | Largest Ø:            | 82 mm                                       | 3 2/9"             | Largest Ø:           | 82 mm                                      | 3 2/9"              | Largest Ø:           | 82 mm            | 3 2/9"                |  |
|                    | Capacity:            | 345 ml        | 12 1/6 oz    | Capacity:             | 345 ml                                      | 12 1/6 oz          | Capacity:            | 345 ml                                     | 12 1/6 oz           | Capacity:            | 345 ml           | 12 1/6 oz             |  |
|                    |                      |               |              |                       |                                             |                    |                      |                                            |                     |                      |                  |                       |  |
| PACKAGING          | Pieces/Bill unit:    | 1             |              | Pieces/Bill unit:     | 1                                           |                    | Pieces/Bill unit:    | 1                                          |                     | Pieces/Bill unit:    | 1                |                       |  |
|                    | Bill units/MP:       | 12            |              | Bill units/MP:        | 12                                          |                    | Bill units/MP:       | 12                                         |                     | Bill units/MP:       | 12               |                       |  |
| BILL UNIT          | Length:              |               |              | Length:               |                                             |                    | Length:              |                                            |                     | Length:              |                  | -                     |  |
| DIMENSIONS         | Width:               |               |              | Width:                |                                             |                    | Width:               |                                            |                     | Width:               |                  |                       |  |
|                    | Height:              | -             | -            | Height:               | -                                           | -                  | Height:              | -                                          | -                   | Height:              | -                |                       |  |
|                    | Weight:              |               | -            | Weight:               |                                             | -                  | Weight:              |                                            |                     | Weight:              | -                |                       |  |
|                    |                      |               |              |                       |                                             |                    |                      |                                            |                     |                      |                  |                       |  |
| MASTER PACK        | Length:              | 398 mm        | 15 2/3"      | Length:               | 398 mm                                      | 15 2/3"            | Length:              | 398 mm                                     | 15 2/3"             | Length:              | 398 mm           | 15 2/3"               |  |
| DIMENSIONS         | Width:               | 296 mm        | 11 2/3"      | Width:                | 296 mm                                      | 11 2/3"            | Width:               | 296 mm                                     | 11 2/3"             | Width:               | 296 mm           | 11 2/3"               |  |
|                    | Height:              | 133 mm        | 5 2/9"       | Height:               | 133 mm                                      | 5 2/9"             | Height:              | 133 mm                                     | 5 2/9"              | Height:              | 133 mm           | 5 2/9"                |  |
|                    | Weight:              | 4522 gr.      | 9,98 lb      | Weight:               | 4522 gr.                                    | 9,98 lb            | Weight:              | 4522 gr.                                   | 9,98 lb             | Weight:              | 4248 gr.         | 9,38 lb               |  |
| EURO PALLET        | Bill units/Pallet:   | 672           |              | Bill units/Pallet:    | 672                                         |                    | Bill units/Pallet:   | 672                                        |                     | Bill units/Pallet:   | 672              |                       |  |
| L 80 cm x W 120 cm | Bill units/Layer:    | 96            |              | Bill units/Layer:     | 96                                          |                    | Bill units/Layer:    | 96                                         |                     | Bill units/Layer:    | 96               |                       |  |
|                    | Layers/Pallet:       | 7             | 10"          | Layers/Pallet:        | 7                                           | 40"                | Layers/Pallet:       | 7                                          | 40"                 | Layers/Pallet:       | 7                | 40"                   |  |
|                    | Pallet height:       | 109 cm        | 43"          | Pallet height:        | 109 cm                                      | 43"                | Pallet height:       | 109 cm                                     | 43"                 | Pallet height:       | 109 cm           | 43"                   |  |
| EAN                |                      |               | 11   11      |                       |                                             | 11 11 11           |                      |                                            | <br>                |                      |                  |                       |  |
|                    |                      |               |              |                       |                                             |                    |                      |                                            |                     |                      |                  |                       |  |
|                    | 4 00376              | ∥ <b>Ш∥Ш∥</b> | ¶  ■  <br>24 | 4 003762              | <b>                                    </b> | <b>    </b><br> 31 | 4 00376              | <b>                                   </b> | <b> </b>    <br> 48 | 4 00376              |                  | . <b>I∎I■∥</b><br>.55 |  |
|                    | 1                    |               |              |                       |                                             |                    |                      |                                            |                     |                      |                  |                       |  |

### **HIGHLAND**

LONGDRINK CROSS

LONGDRINK DIAMOND LONGDRINK SQUARE

LONGDRINK STRAIGHT

| ITEM                      | <b>98232</b> (634/91 | )                         |              | <b>98235</b> (637/91) | )                         |           | <b>98234</b> (636/91) | )          |           | <b>98233</b> (635/91 | )        |           |
|---------------------------|----------------------|---------------------------|--------------|-----------------------|---------------------------|-----------|-----------------------|------------|-----------|----------------------|----------|-----------|
|                           | Height:              | 151 mm                    | 6"           | Height:               | 151 mm                    | 6"        | Height:               | 151 mm     | 6"        | Height:              | 151 mm   | 6"        |
|                           | Largest Ø:           | 77 mm                     | 3"           | Largest Ø:            | 77 mm                     | 3"        | Largest Ø:            | 77 mm      | 3"        | Largest Ø:           | 77 mm    | 3"        |
|                           | Capacity:            | 445 ml                    | 15 2/3 oz    | Capacity:             | 445 ml                    | 15 2/3 oz | Capacity:             | 445 ml     | 15 2/3 oz | Capacity:            | 445 ml   | 15 2/3 oz |
|                           |                      |                           |              |                       |                           |           |                       |            |           |                      |          |           |
| PACKAGING                 | Pieces/Bill unit:    | 1                         |              | Pieces/Bill unit:     | 1                         |           | Pieces/Bill unit:     | 1          |           | Pieces/Bill unit:    | 1        |           |
|                           | Bill units/MP:       | 12                        |              | Bill units/MP:        | 12                        |           | Bill units/MP:        | 12         |           | Bill units/MP:       | 12       |           |
| BILL UNIT                 | Length:              |                           |              | Length:               |                           |           | Length:               |            |           | Length:              |          |           |
| DIMENSIONS                | Width:               |                           | -            | Width:                | -                         | -         | Width:                | -          | -         | Width:               | -        | -         |
|                           | Height:              |                           | -            | Height:               |                           |           | Height:               |            |           | Height:              | -        |           |
|                           | Weight:              |                           |              | Weight:               |                           |           | Weight:               |            |           | Weight:              |          |           |
|                           |                      |                           |              |                       |                           |           |                       |            |           |                      |          |           |
| MASTER PACK<br>DIMENSIONS | Length:              | 354 mm                    | 13 8/9"      | Length:               | 354 mm                    | 13 8/9"   | Length:               | 354 mm     | 13 8/9"   | Length:              | 354 mm   | 13 8/9"   |
| DIMENSIONS                | Width:               | 270 mm                    | 10 5/8"      | Width:                | 266 mm                    | 10 4/9"   | Width:                | 266 mm     | 10 4/9"   | Width:               | 266 mm   | 10 4/9"   |
|                           | Height:              | 200 mm                    | 7 7/8"       | Height:               | 197 mm                    | 7 3/4"    | Height:               | 197 mm     | 7 3/4"    | Height:              | 197 mm   | 7 3/4"    |
|                           | Weight:              | 6023 gr.                  | 13,30 lb     | Weight:               | 5910 gr.                  | 13,05 lb  | Weight:               | 5910 gr.   | 13,05 lb  | Weight:              | 5768 gr. | 12,73 lb  |
| EURO PALLET               | Bill units/Pallet:   | 432                       |              | Bill units/Pallet:    | 432                       |           | Bill units/Pallet:    | 432        |           | Bill units/Pallet:   | 432      |           |
| L 80 cm x W 120 cm        | Bill units/Layer:    | 108                       |              | Bill units/Layer:     | 108                       |           | Bill units/Layer:     | 108        |           | Bill units/Layer:    | 108      |           |
|                           | Layers/Pallet:       | 4                         |              | Layers/Pallet:        | 4                         |           | Layers/Pallet:        | 4          |           | Layers/Pallet:       | 4        |           |
|                           | Pallet height:       | 95 cm                     | 37 2/5"      | Pallet height:        | 94 cm                     | 37"       | Pallet height:        | 94 cm      | 37"       | Pallet height:       | 94 cm    | 37"       |
| EAN                       |                      |                           | <b>■</b>     |                       | <br>                      | 1.11.111  |                       |            |           |                      |          |           |
| LAIV                      |                      |                           |              |                       |                           |           |                       |            |           |                      |          |           |
|                           | 4 00376              | <b>              </b><br> | <b>I</b> III | 4 00376               | <b>        </b><br>  2657 | <br>37    | 4 003762              | <b>   </b> |           | 4 003762 265713      |          |           |
|                           | 4 00370              | 2007                      | 00           | + 000101              | 2001                      | 01        | - 003702              | 2001       | 20        | - 00370              | 2001     | 10        |