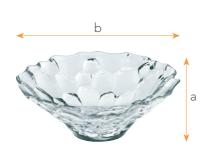

DIP BOWL ROUND

BOWL 15 CM SET/2

BOWL 18 CM SET/2

| ITEM                              | <b>101207</b> (4460/                                      | 9,8)            |          | <b>102253</b> (4460/1                                     | 5 cm)          |           | <b>102254</b> (4460/                                      | 18 cm)          |          |
|-----------------------------------|-----------------------------------------------------------|-----------------|----------|-----------------------------------------------------------|----------------|-----------|-----------------------------------------------------------|-----------------|----------|
|                                   | Height:                                                   | 57 mm           | 2 1/4"   | Height:                                                   | 80 mm          | 3 1/7"    | Height:                                                   | 90 mm           | 3 1/2"   |
|                                   | Largest Ø:                                                | 98 mm           | 3 6/7"   | Largest Ø:                                                | 150 mm         | 6"        | Largest Ø:                                                | 180 mm          | 7"       |
|                                   | Capacity:                                                 | 210 ml          | 7 2/5 oz | Capacity:                                                 | 750 ml         | 26 1/2 oz | Capacity:                                                 | 1190 ml         | 42 oz    |
| PACKAGING                         | Pieces/Bill unit:<br>Bill units/MP:                       | 1               |          | Pieces/Bill unit:<br>Bill units/MP:                       | 2              |           | Pieces/Bill unit:<br>Bill units/MP:                       | 2               |          |
|                                   | BIII UNITS/IMP:                                           | 0               |          | DIII UIIIIS/IVIP:                                         | 4              |           | DIII UIIIIS/IVIP:                                         | 4               |          |
| BILL UNIT                         | Length:                                                   |                 | -        | Length:                                                   | 158 mm         | 6 2/9"    | Length:                                                   | 186 mm          | 7 1/3"   |
| DIMENSIONS                        | Width:                                                    | -               | -        | Width:                                                    | 158 mm         | 6 2/9"    | Width:                                                    | 186 mm          | 7 1/3"   |
|                                   | Height:                                                   |                 | -        | Height:                                                   | 132 mm         | 5 1/5"    | Height:                                                   | 139 mm          | 5 1/2"   |
|                                   | Weight:                                                   | -               | -        | Weight:                                                   | 1202 gr.       | 2,65 lb   | Weight:                                                   | 1828 gr.        | 4,04 lb  |
| MASTER PACK                       | Length:                                                   | 306 mm          | 12"      | Length:                                                   | 326 mm         | 12 5/6"   | Length:                                                   | 383 mm          | 15 1/9"  |
| DIMENSIONS                        | Width:                                                    | 208 mm          | 8 1/5"   | Width:                                                    | 169 mm         | 6 2/3"    | Width:                                                    | 383 mm          | 15 1/9"  |
|                                   | Height:                                                   | 81 mm           | 3 1/5"   | Height:                                                   | 271 mm         | 10 2/3"   | Height:                                                   | 156 mm          | 6 1/7"   |
|                                   | Weight:                                                   | 1247 gr.        | 2,75 lb  | Weight:                                                   | 4993 gr.       | 11,02 lb  | Weight:                                                   | 7673 gr.        | 16,94 lb |
| EURO PALLET<br>L 80 cm x W 120 cm | Bill units/Pallet:<br>Bill units/Layer:<br>Layers/Pallet: | 936<br>72<br>13 |          | Bill units/Pallet:<br>Bill units/Layer:<br>Layers/Pallet: | 168<br>56<br>3 |           | Bill units/Pallet:<br>Bill units/Layer:<br>Layers/Pallet: | 240<br>24<br>10 |          |
|                                   | Pallet height:                                            | 120 cm          | 47 1/4"  | Pallet height:                                            | 97 cm          | 38 1/5"   | Pallet height:                                            | 171 cm          | 67 1/3"  |
| EAN                               | 4 003762 274401 4 003762 277006 4 003762 2773             |                 |          |                                                           |                | 2 2773    | 89                                                        |                 |          |