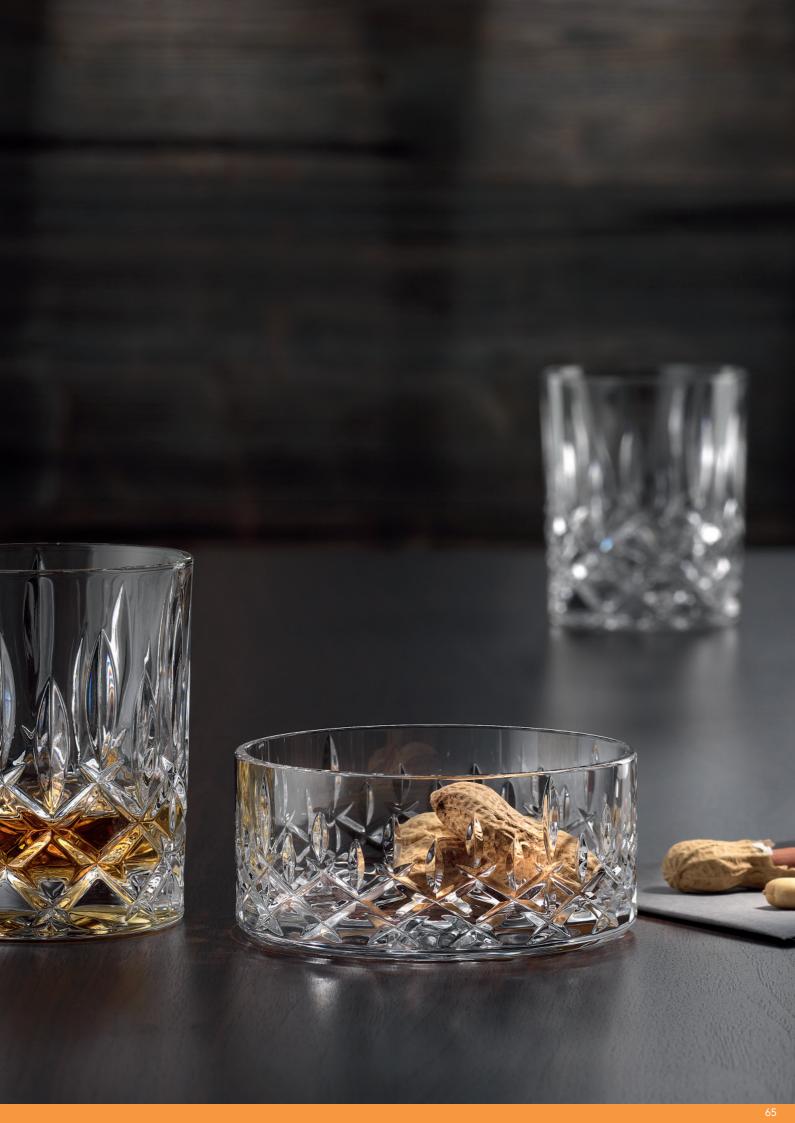

allet:     | 6        | // 4   7 | Layers/Pallet:        | 6        | 44.4.12.11 | Layers/Pallet:            | 11       | 15 4 12 11 |
|                    | Pallet height:     | 168 cm   | 66 1/7"  | Pallet height:        | 105 cm   | 41 1/3"    | Pallet height:            | 166 cm   | 65 1/3"    |
| EAN                |                    |          |          |                       |          |            |                           |          |            |
|                    | 4 00276            |          |          | 4 003762 245425       |          |            |                           |          |            |
|                    | 4" 003762          | 200//    | 12 "     | 4 " 003762            | 2 · 2454 | 25 "       | 4 " 003762                | 2 " 2455 | 00 "       |













|                                              | VOTIVE                                                                      |                                    |                              | VOTIVE SMOKE                                                                |                                    |                              | VOTIVE RED                                                                  |                                    |                              |
|----------------------------------------------|-----------------------------------------------------------------------------|------------------------------------|------------------------------|-----------------------------------------------------------------------------|-----------------------------