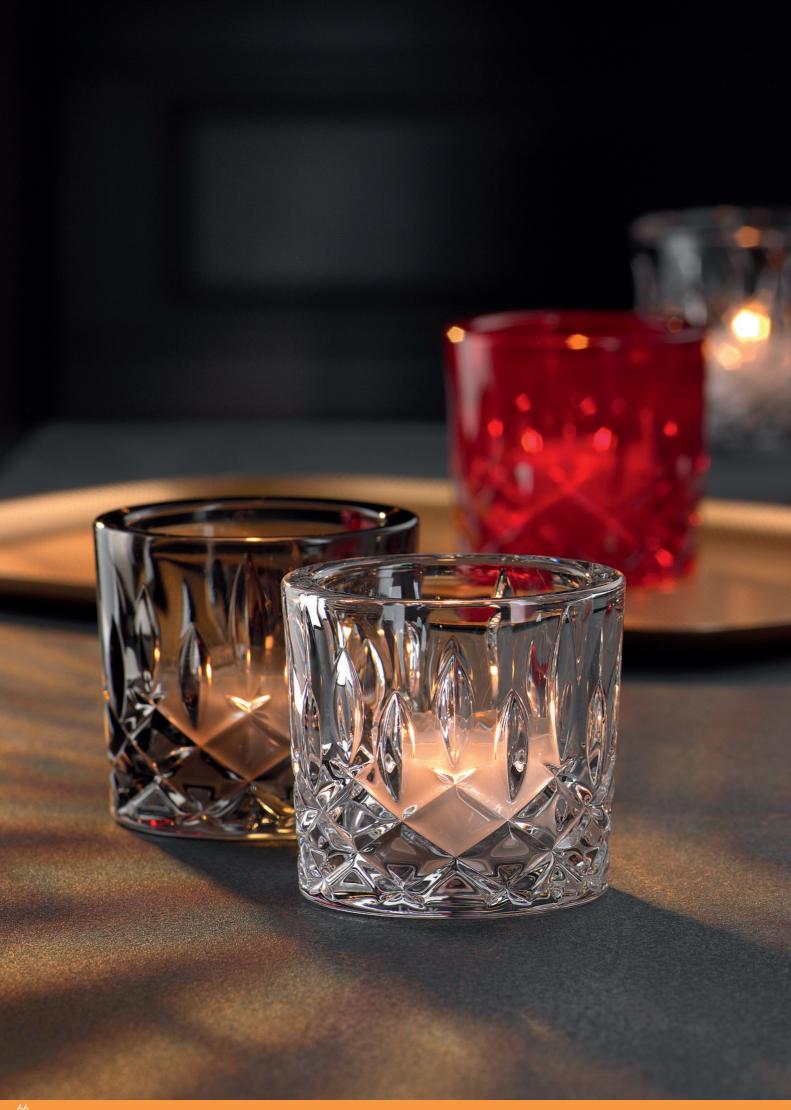

let:     | 6        | // 4   7 | Layers/Pallet:        | 6        | 44.4.12.11 | Layers/Pallet:            | 11       | 15 4 12 11 |
|                    | Pallet height:     | 168 cm   | 66 1/7"  | Pallet height:        | 105 cm   | 41 1/3"    | Pallet height:            | 166 cm   | 65 1/3"    |
| EAN                |                    |          |          |                       |          |            |                           |          |            |
|                    | 4 00276            |          |          | 4 003762 245425       |          |            |                           |          |            |
|                    | 4" 003762          | 200//    | 12 "     | 4 " 003762            | 2 · 2454 | 25 "       | 4 " 003762                | 2 " 2455 | 00 "       |













|                                              | VOTIVE                                                                      |                                    |                              | VOTIVE SMOKE                                                                |                                    |                              | VOTIVE RED                                                                  |                                    |                              |
|----------------------------------------------|-----------------------------------------------------------------------------|------------------------------------|------------------------------|-----------------------------------------------------------------------------|-------------------------------