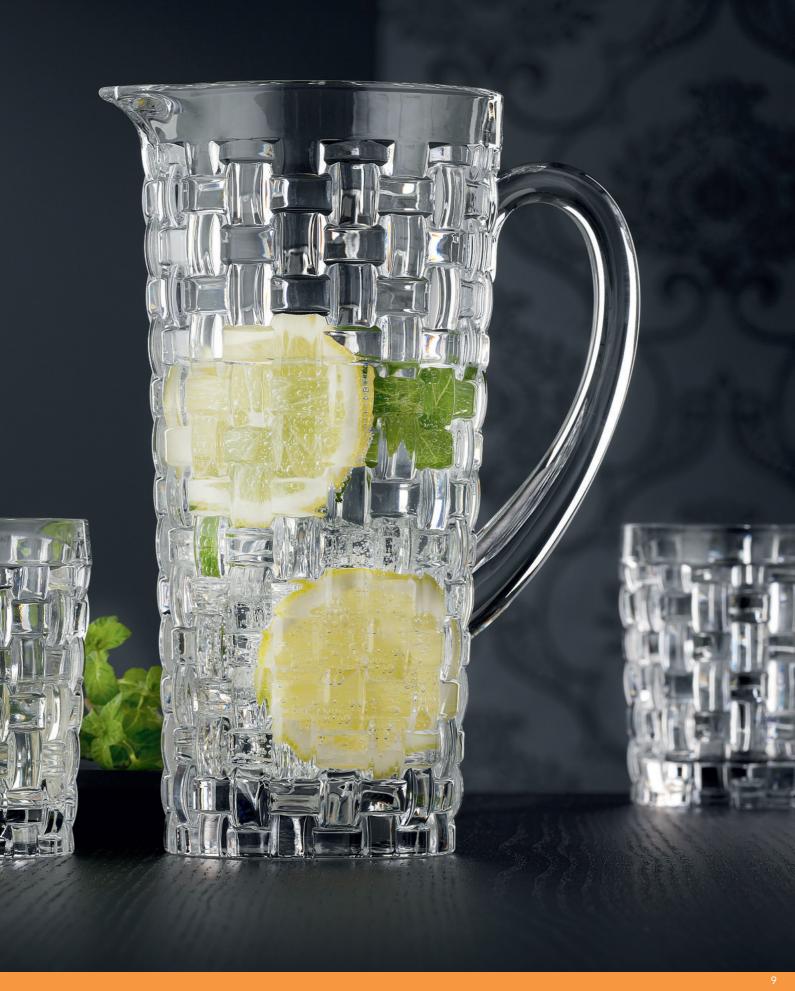

#### COCKTAIL SET/2 TOASTING FLUTE SET/2 PITCHER

| ITEM               | 99678 (614/48)     | )                         |             | <b>99527</b> (632/9) |                    |         | <b>92074</b> (632/77) | )        |                    |  |
|--------------------|--------------------|---------------------------|-------------|----------------------|--------------------|---------|-----------------------|----------|--------------------|--|
|                    | Height:            | 124 mm                    | 4 7/8"      | Height:              | 230 mm             | 9"      | Height:               | 232 mm   | 9 1/7"             |  |
|                    | Largest Ø:         | 140 mm                    | 5 1/2"      | Largest Ø:           | 77 mm              | 3"      | Largest Ø:            | 126 mm   | 5"                 |  |
|                    | Capacity:          | 340 ml                    | 12 oz       | Capacity:            | 200 ml             | 7 oz    | Capacity:             | 1190 ml  | 42 oz              |  |
|                    |                    |                           |             |                      |                    |         |                       |          |                    |  |
| PACKAGING          | Pieces/Bill unit:  | 2                         |             | Pieces/Bill unit:    | 2                  |         | Pieces/Bill unit:     | 1        |                    |  |
|                    | Bill units/MP:     | 4                         |             | Bill units/MP:       | 6                  |         | Bill units/MP:        | 4        |                    |  |
| BILL UNIT          | Length:            | 240 mm                    | 9 4/9"      | Length:              | 163 mm             | 6 3/7"  | Length:               | 164 mm   | 6 1/2"             |  |
| DIMENSIONS         | Width:             | 147 mm                    | 5 4/5"      | Width:               | 81 mm              | 3 1/5"  | Width:                | 114 mm   | 4 1/2"             |  |
|                    | Height:            | 135 mm                    | 5 1/3"      | Height:              | 238 mm             | 9 3/8"  | Height:               | 243 mm   | 9 4/7"             |  |
|                    | Weight:            | 781 gr.                   | 1,72 lb     | Weight:              | 590 gr.            | 1,30 lb | Weight:               | 1627 gr. | 3,59 lb            |  |
| MASTER PACK        | Length:            | 499 mm                    | 19 2/3"     | Length:              | 338 mm             | 13 1/3" | Length:               | 341 mm   | 13 3/7"            |  |
| DIMENSIONS         | Width:             | 160 mm                    | 6 2/7"      | Width:               | 256 mm             | 10"     | Width:                | 241 mm   | 9 1/2"             |  |
|                    | Height:            | 290 mm                    | 11 3/7"     | Height:              | 266 mm             | 10 1/2" | Height:               | 261 mm   | 10 2/7"            |  |
|                    | "                  | 3402 gr.                  | 7,51 lb     | Weight:              | 3810 gr.           | 8,41 lb | Weight:               | 6782 gr. | 10 2/7<br>14,97 lb |  |
|                    | Weight:            | 3402 gr.                  | 7,5110      | weight:              | 36 IU gr.          | 0,4110  | weight:               | 0/02 yr. | 14,97 10           |  |
| EURO PALLET        | Bill units/Pallet: | 132                       |             | Bill units/Pallet:   | 240                |         | Bill units/Pallet:    | 280      |                    |  |
| L 80 cm x W 120 cm | Bill units/Layer:  | 44                        |             | Bill units/Layer:    | 60                 |         | Bill units/Layer:     | 40       |                    |  |
|                    | Layers/Pallet:     | 3                         |             | Layers/Pallet:       | 4                  |         | Layers/Pallet:        | 7        |                    |  |
|                    | Pallet height:     | 102 cm                    | 40 1/6"     | Pallet height:       | 120 cm             | 47 1/4" | Pallet height:        | 196 cm   | 77 1/6"            |  |
| EAN                |                    |                           |             |                      |                    |         |                       |          | I <b>I I</b> III   |  |
| w                  |                    |                           |             |                      |                    |         |                       |          |                    |  |
|                    | 4 00376            | <b>       </b><br>  26869 | <b>    </b> | 4 003762             | <b>       </b><br> |         | 4 003762 235440       |          |                    |  |