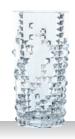

### **HIGHLAND**

LONGDRINK CROSS

LONGDRINK DIAMOND LONGDRINK SQUARE

LONGDRINK STRAIGHT

| ITEM                      | <b>98232</b> (634/91 | )                         |              | <b>98235</b> (637/91) | )                         |           | <b>98234</b> (636/91) | )          |           | <b>98233</b> (635/91 | )        |           |
|---------------------------|----------------------|---------------------------|--------------|-----------------------|---------------------------|-----------|-----------------------|------------|-----------|----------------------|----------|-----------|
|                           | Height:              | 151 mm                    | 6"           | Height:               | 151 mm                    | 6"        | Height:               | 151 mm     | 6"        | Height:              | 151 mm   | 6"        |
|                           | Largest Ø:           | 77 mm                     | 3"           | Largest Ø:            | 77 mm                     | 3"        | Largest Ø:            | 77 mm      | 3"        | Largest Ø:           | 77 mm    | 3"        |
|                           | Capacity:            | 445 ml                    | 15 2/3 oz    | Capacity:             | 445 ml                    | 15 2/3 oz | Capacity:             | 445 ml     | 15 2/3 oz | Capacity:            | 445 ml   | 15 2/3 oz |
|                           |                      |                           |              |                       |                           |           |                       |            |           |                      |          |           |
| PACKAGING                 | Pieces/Bill unit:    | 1                         |              | Pieces/Bill unit:     | 1                         |           | Pieces/Bill unit:     | 1          |           | Pieces/Bill unit:    | 1        |           |
|                           | Bill units/MP:       | 12                        |              | Bill units/MP:        | 12                        |           | Bill units/MP:        | 12         |           | Bill units/MP:       | 12       |           |
| BILL UNIT                 | Length:              |                           |              | Length:               |                           |           | Length:               |            |           | Length:              |          |           |
| DIMENSIONS                | Width:               |                           | -            | Width:                | -                         | -         | Width:                | -          | -         | Width:               | -        | -         |
|                           | Height:              |                           | -            | Height:               |                           |           | Height:               |            |           | Height:              | -        |           |
|                           | Weight:              |                           |              | Weight:               |                           |           | Weight:               |            |           | Weight:              |          |           |
|                           |                      |                           |              |                       |                           |           |                       |            |           |                      |          |           |
| MASTER PACK<br>DIMENSIONS | Length:              | 354 mm                    | 13 8/9"      | Length:               | 354 mm                    | 13 8/9"   | Length:               | 354 mm     | 13 8/9"   | Length:              | 354 mm   | 13 8/9"   |
| DIMENSIONS                | Width:               | 270 mm                    | 10 5/8"      | Width:                | 266 mm                    | 10 4/9"   | Width:                | 266 mm     | 10 4/9"   | Width:               | 266 mm   | 10 4/9"   |
|                           | Height:              | 200 mm                    | 7 7/8"       | Height:               | 197 mm                    | 7 3/4"    | Height:               | 197 mm     | 7 3/4"    | Height:              | 197 mm   | 7 3/4"    |
|                           | Weight:              | 6023 gr.                  | 13,30 lb     | Weight:               | 5910 gr.                  | 13,05 lb  | Weight:               | 5910 gr.   | 13,05 lb  | Weight:              | 5768 gr. | 12,73 lb  |
| EURO PALLET               | Bill units/Pallet:   | 432                       |              | Bill units/Pallet:    | 432                       |           | Bill units/Pallet:    | 432        |           | Bill units/Pallet:   | 432      |           |
| L 80 cm x W 120 cm        | Bill units/Layer:    | 108                       |              | Bill units/Layer:     | 108                       |           | Bill units/Layer:     | 108        |           | Bill units/Layer:    | 108      |           |
|                           | Layers/Pallet:       | 4                         |              | Layers/Pallet:        | 4                         |           | Layers/Pallet:        | 4          |           | Layers/Pallet:       | 4        |           |
|                           | Pallet height:       | 95 cm                     | 37 2/5"      | Pallet height:        | 94 cm                     | 37"       | Pallet height:        | 94 cm      | 37"       | Pallet height:       | 94 cm    | 37"       |
| EAN                       |                      |                           | <b>■</b>     |                       | <br>                      | 1.11.111  |                       |            |           |                      |          |           |
| LAIV                      |                      |                           |              |                       |                           |           |                       |            |           |                      |          |           |
|                           | 4 00376              | <b>              </b><br> | <b>I</b> III | 4 00376               | <b>        </b><br>  2657 | <br>37    | 4 003762              | <b>   </b> |           | 4 003762 265713      |          |           |
|                           | 4 00370              | 2007                      | 00           | + 000101              | 2001                      | 01        | - 003702              | 2001       | 20        | - 00370              | 2001     | 10        |