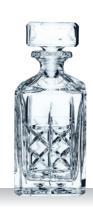

### **HIGHLAND**

|                    | TUMBLER              | CROSS         |              | TUMBLER               | TUMBLER DIAMOND                             |                    | TUMBLER              | SQUAF                                      | RE                  | TUMBLER              | TUMBLER STRAIGHT |                       |  |
|--------------------|----------------------|---------------|--------------|-----------------------|---------------------------------------------|--------------------|----------------------|--------------------------------------------|---------------------|----------------------|------------------|-----------------------|--|
|                    |                      |               |              |                       |                                             |                    |                      |                                            |                     |                      |                  |                       |  |
| ITEM               | <b>96089</b> (634/71 | )             |              | <b>96092</b> (637/71) | )                                           |                    | <b>96091</b> (636/71 | )                                          |                     | <b>96090</b> (635/71 | )                |                       |  |
|                    | Height:              | 102 mm        | 4"           | Height:               | 102 mm                                      | 4"                 | Height:              | 102 mm                                     | 4"                  | Height:              | 102 mm           | 4"                    |  |
|                    | Largest Ø:           | 82 mm         | 3 2/9"       | Largest Ø:            | 82 mm                                       | 3 2/9"             | Largest Ø:           | 82 mm                                      | 3 2/9"              | Largest Ø:           | 82 mm            | 3 2/9"                |  |
|                    | Capacity:            | 345 ml        | 12 1/6 oz    | Capacity:             | 345 ml                                      | 12 1/6 oz          | Capacity:            | 345 ml                                     | 12 1/6 oz           | Capacity:            | 345 ml           | 12 1/6 oz             |  |
|                    |                      |               |              |                       |                                             |                    |                      |                                            |                     |                      |                  |                       |  |
| PACKAGING          | Pieces/Bill unit:    | 1             |              | Pieces/Bill unit:     | 1                                           |                    | Pieces/Bill unit:    | 1                                          |                     | Pieces/Bill unit:    | 1                |                       |  |
|                    | Bill units/MP:       | 12            |              | Bill units/MP:        | 12                                          |                    | Bill units/MP:       | 12                                         |                     | Bill units/MP:       | 12               |                       |  |
| BILL UNIT          | Length:              |               |              | Length:               |                                             |                    | Length:              |                                            |                     | Length:              |                  | -                     |  |
| DIMENSIONS         | Width:               |               |              | Width:                |                                             |                    | Width:               |                                            |                     | Width:               |                  |                       |  |
|                    | Height:              | -             | -            | Height:               | -                                           | -                  | Height:              | -                                          | -                   | Height:              | -                |                       |  |
|                    | Weight:              |               | -            | Weight:               |                                             | -                  | Weight:              |                                            |                     | Weight:              | -                |                       |  |
|                    |                      |               |              |                       |                                             |                    |                      |                                            |                     |                      |                  |                       |  |
| MASTER PACK        | Length:              | 398 mm        | 15 2/3"      | Length:               | 398 mm                                      | 15 2/3"            | Length:              | 398 mm                                     | 15 2/3"             | Length:              | 398 mm           | 15 2/3"               |  |
| DIMENSIONS         | Width:               | 296 mm        | 11 2/3"      | Width:                | 296 mm                                      | 11 2/3"            | Width:               | 296 mm                                     | 11 2/3"             | Width:               | 296 mm           | 11 2/3"               |  |
|                    | Height:              | 133 mm        | 5 2/9"       | Height:               | 133 mm                                      | 5 2/9"             | Height:              | 133 mm                                     | 5 2/9"              | Height:              | 133 mm           | 5 2/9"                |  |
|                    | Weight:              | 4522 gr.      | 9,98 lb      | Weight:               | 4522 gr.                                    | 9,98 lb            | Weight:              | 4522 gr.                                   | 9,98 lb             | Weight:              | 4248 gr.         | 9,38 lb               |  |
| EURO PALLET        | Bill units/Pallet:   | 672           |              | Bill units/Pallet:    | 672                                         |                    | Bill units/Pallet:   | 672                                        |                     | Bill units/Pallet:   | 672              |                       |  |
| L 80 cm x W 120 cm | Bill units/Layer:    | 96            |              | Bill units/Layer:     | 96                                          |                    | Bill units/Layer:    | 96                                         |                     | Bill units/Layer:    | 96               |                       |  |
|                    | Layers/Pallet:       | 7             | 10"          | Layers/Pallet:        | 7                                           | 40"                | Layers/Pallet:       | 7                                          | 40"                 | Layers/Pallet:       | 7                | 40"                   |  |
|                    | Pallet height:       | 109 cm        | 43"          | Pallet height:        | 109 cm                                      | 43"                | Pallet height:       | 109 cm                                     | 43"                 | Pallet height:       | 109 cm           | 43"                   |  |
| EAN                |                      |               | 11   11      |                       |                                             | 11 11 11           |                      |                                            | <br>                |                      |                  |                       |  |
|                    |                      |               |              |                       |                                             |                    |                      |                                            |                     |                      |                  |                       |  |
|                    | 4 00376              | ∥ <b>Ш∥Ш∥</b> | ¶  ■  <br>24 | 4 003762              | <b>                                    </b> | <b>    </b><br> 31 | 4 00376              | <b>                                   </b> | <b> </b>    <br> 48 | 4 00376              |                  | . <b>I∎I■∥</b><br>.55 |  |
|                    | 1                    |               |              |                       |                                             |                    |                      |                                            |                     |                      |                  |                       |  |

### **HIGHLAND**

LONGDRINK CROSS

LONGDRINK DIAMOND LONGDRINK SQUARE

LONGDRINK STRAIGHT

| ITEM                      | <b>98232</b> (634/91 | )                         |              | <b>98235</b> (637/91) | )                         |           | <b>98234</b> (636/91) | )          |           | <b>98233</b> (635/91 | )        |           |
|---------------------------|----------------------|---------------------------|--------------|-----------------------|---------------------------|-----------|-----------------------|------------|-----------|----------------------|----------|-----------|
|                           | Height:              | 151 mm                    | 6"           | Height:               | 151 mm                    | 6"        | Height:               | 151 mm     | 6"        | Height:              | 151 mm   | 6"        |
|                           | Largest Ø:           | 77 mm                     | 3"           | Largest Ø:            | 77 mm                     | 3"        | Largest Ø:            | 77 mm      | 3"        | Largest Ø:           | 77 mm    | 3"        |
|                           | Capacity:            | 445 ml                    | 15 2/3 oz    | Capacity:             | 445 ml                    | 15 2/3 oz | Capacity:             | 445 ml     | 15 2/3 oz | Capacity:            | 445 ml   | 15 2/3 oz |
|                           |                      |                           |              |                       |                           |           |                       |            |           |                      |          |           |
| PACKAGING                 | Pieces/Bill unit:    | 1                         |              | Pieces/Bill unit:     | 1                         |           | Pieces/Bill unit:     | 1          |           | Pieces/Bill unit:    | 1        |           |
|                           | Bill units/MP:       | 12                        |              | Bill units/MP:        | 12                        |           | Bill units/MP:        | 12         |           | Bill units/MP:       | 12       |           |
| BILL UNIT                 | Length:              |                           |              | Length:               |                           |           | Length:               |            |           | Length:              |          |           |
| DIMENSIONS                | Width:               |                           | -            | Width:                | -                         | -         | Width:                | -          | -         | Width:               | -        | -         |
|                           | Height:              |                           | -            | Height:               |                           |           | Height:               |            |           | Height:              | -        |           |
|                           | Weight:              |                           |              | Weight:               |                           |           | Weight:               |            |           | Weight:              |          |           |
|                           |                      |                           |              |                       |                           |           |                       |            |           |                      |          |           |
| MASTER PACK<br>DIMENSIONS | Length:              | 354 mm                    | 13 8/9"      | Length:               | 354 mm                    | 13 8/9"   | Length:               | 354 mm     | 13 8/9"   | Length:              | 354 mm   | 13 8/9"   |
| DIMENSIONS                | Width:               | 270 mm                    | 10 5/8"      | Width:                | 266 mm                    | 10 4/9"   | Width:                | 266 mm     | 10 4/9"   | Width:               | 266 mm   | 10 4/9"   |
|                           | Height:              | 200 mm                    | 7 7/8"       | Height:               | 197 mm                    | 7 3/4"    | Height:               | 197 mm     | 7 3/4"    | Height:              | 197 mm   | 7 3/4"    |
|                           | Weight:              | 6023 gr.                  | 13,30 lb     | Weight:               | 5910 gr.                  | 13,05 lb  | Weight:               | 5910 gr.   | 13,05 lb  | Weight:              | 5768 gr. | 12,73 lb  |
| EURO PALLET               | Bill units/Pallet:   | 432                       |              | Bill units/Pallet:    | 432                       |           | Bill units/Pallet:    | 432        |           | Bill units/Pallet:   | 432      |           |
| L 80 cm x W 120 cm        | Bill units/Layer:    | 108                       |              | Bill units/Layer:     | 108                       |           | Bill units/Layer:     | 108        |           | Bill units/Layer:    | 108      |           |
|                           | Layers/Pallet:       | 4                         |              | Layers/Pallet:        | 4                         |           | Layers/Pallet:        | 4          |           | Layers/Pallet:       | 4        |           |
|                           | Pallet height:       | 95 cm                     | 37 2/5"      | Pallet height:        | 94 cm                     | 37"       | Pallet height:        | 94 cm      | 37"       | Pallet height:       | 94 cm    | 37"       |
| EAN                       |                      |                           | <b>■</b>     |                       | <br>                      | 1.11.111  |                       |            |           |                      |          |           |
| LAIV                      |                      |                           |              |                       |                           |           |                       |            |           |                      |          |           |
|                           | 4 00376              | <b>              </b><br> | <b>I</b> III | 4 00376               | <b>        </b><br>  2657 | <br>37    | 4 003762              | <b>   </b> |           | 4 003762 265713      |          |           |
|                           | 4 00370              | 2007                      | 00           | + 000101              | 2001                      | 01        | - 003702              | 2001       | 20        | - 00370              | 2001     | 10        |