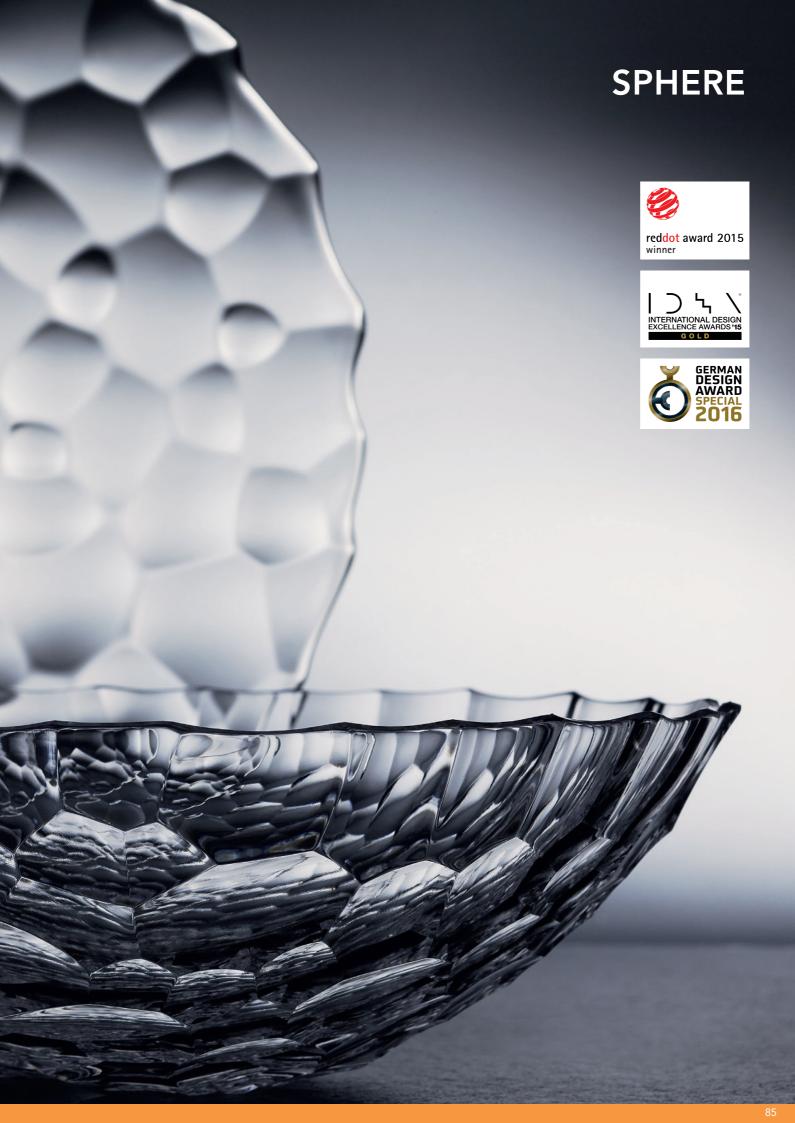

| 37"                           |  |  |
|                                   | r allet helyllt.                 | TOO CIII    | 42 1/2        | r anet neight.                   | 74 UII     | 37                            |  |  |
| EAN                               |                                  |             | 111111        |                                  |            |                               |  |  |
|                                   |                                  |             |               |                                  |            |                               |  |  |
|                                   | 4 003762                         | 2415        | <sub>88</sub> | 4 003762                         | 2416       | <b>■</b>    <b>■</b>   <br>01 |  |  |





















BOWL 15 CM

BOWL 25 CM

BOWL 30 CM

|                    | 1                    |            |         |                       |           |          |                       |           |           |
|--------------------|----------------------|------------|---------|-----------------------|-----------|----------|-----------------------|-----------|-----------|
| ITEM               | <b>96143</b> (271/21 | 8/15cm)    |         | <b>93931</b> (271/3/2 | 25cm)     |          | <b>93906</b> (271/3/3 | 30cm)     |           |
|                    | Height:              | 60 mm      | 2 1/3"  | Height:               | 50 mm     | 2"       | Height:               | 83 mm     | 3 1/4"    |
|                    | Largest Ø:           | 150 mm     | 6"      | Largest Ø: