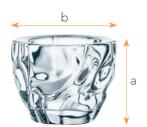

### **CIGAR**

| ASH | ITR / | VY R    | $\cap$ | NID |
|-----|-------|---------|--------|-----|
| ASI | 11111 | -\ I I\ | -      | שעו |

#### ASHTRAY TRIANGLE

#### ASHTRAY CUBA

| ITEM                              | <b>52814</b> (3437/1                                      | 6 cm)          |          | <b>52815</b> (3436/1                                      | 6 cm)             |         | <b>99372</b> (4444/1                                      | 5,8cm)         |             |
|-----------------------------------|-----------------------------------------------------------|----------------|----------|-----------------------------------------------------------|-------------------|---------|-----------------------------------------------------------|----------------|-------------|
|                                   | Height:                                                   | 45 mm          | 1 7/9"   | Height:                                                   | 45 mm             | 1 7/9"  | Height:                                                   | 35 mm          | 1 3/8"      |
|                                   | Largest Ø:                                                | 160 mm         | 6 2/7"   | Largest Ø:                                                | 160 mm            | 6 2/7"  | Largest Ø:                                                | 168 mm         | 6 3/5"      |
| PACKAGING                         | Pieces/Bill unit:                                         | 1              |          | Pieces/Bill unit:                                         | 1                 |         | Pieces/Bill unit:                                         | 1              |             |
|                                   | Bill units/MP:                                            | 3              |          | Bill units/MP:                                            | 3                 |         | Bill units/MP:                                            | 3              |             |
| BILL UNIT                         | Length:                                                   | 195 mm         | 7 2/3"   | Length:                                                   | 195 mm            | 7 2/3"  | Length:                                                   | 195 mm         | 7 2/3"      |
| DIMENSIONS                        | Width:                                                    | 187 mm         | 7 1/3"   | Width:                                                    | 187 mm            | 7 1/3"  | Width:                                                    | 187 mm         | 7 1/3"      |
|                                   | Height:                                                   | 54 mm          | 2 1/8"   | Height:                                                   | 54 mm             | 2 1/8"  | Height:                                                   | 54 mm          | 2 1/8"      |
|                                   | Weight:                                                   | 1613 gr.       | 3,56 lb  | Weight:                                                   | 1473 gr.          | 3,25 lb | Weight:                                                   | 1978 gr.       | 4,37 lb     |
| MASTER PACK                       | Length:                                                   | 208 mm         | 8 1/5"   | Length:                                                   | 208 mm            | 8 1/5"  | Length:                                                   | 208 mm         | 8 1/5"      |
| DIMENSIONS                        | Width:                                                    | 199 mm         | 7 5/6"   | Width:                                                    | 199 mm            | 7 5/6"  | Width:                                                    | 199 mm         | 7 5/6"      |
|                                   | Height:                                                   | 179 mm         | 7"       | Height:                                                   | 179 mm            | 7"      | Height:                                                   | 179 mm         | 7"          |
|                                   | Weight:                                                   | 4945 gr.       | 10,92 lb | Weight:                                                   | 4525 gr.          | 9,99 lb | Weight:                                                   | 6040 gr.       | 13,33 lb    |
| EURO PALLET<br>L 80 cm x W 120 cm | Bill units/Pallet:<br>Bill units/Layer:<br>Layers/Pallet: | 300<br>60<br>5 | 40.5/0// | Bill units/Pallet:<br>Bill units/Layer:<br>Layers/Pallet: | 300<br>60<br>5    | 40.5/0# | Bill units/Pallet:<br>Bill units/Layer:<br>Layers/Pallet: | 300<br>60<br>5 | 40.5/0//    |
|                                   | Pallet height:                                            | 103 cm         | 40 5/9"  | Pallet height:                                            | 103 cm            | 40 5/9" | Pallet height:                                            | 103 cm         | 40 5/9"     |
| EAN                               | 4 003762                                                  | 13860          |          | 4 003762                                                  | 1386 <sup>-</sup> |         | 4 003762                                                  | 2676           | <b>    </b> |