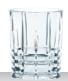

### **HIGHLAND**

|                    | TUMBLER              | CROSS         |              | TUMBLER               | TUMBLER DIAMOND                             |                    | TUMBLER              | SQUAF                                      | RE                  | TUMBLER              | TUMBLER STRAIGHT |                       |  |
|--------------------|----------------------|---------------|--------------|-----------------------|---------------------------------------------|--------------------|----------------------|--------------------------------------------|---------------------|----------------------|------------------|-----------------------|--|
|                    |                      |               |              |                       |                                             |                    |                      |                                            |                     |                      |                  |                       |  |
| ITEM               | <b>96089</b> (634/71 | )             |              | <b>96092</b> (637/71) | )                                           |                    | <b>96091</b> (636/71 | )                                          |                     | <b>96090</b> (635/71 | )                |                       |  |
|                    | Height:              | 102 mm        | 4"           | Height:               | 102 mm                                      | 4"                 | Height:              | 102 mm                                     | 4"                  | Height:              | 102 mm           | 4"                    |  |
|                    | Largest Ø:           | 82 mm         | 3 2/9"       | Largest Ø:            | 82 mm                                       | 3 2/9"             | Largest Ø:           | 82 mm                                      | 3 2/9"              | Largest Ø:           | 82 mm            | 3 2/9"                |  |
|                    | Capacity:            | 345 ml        | 12 1/6 oz    | Capacity:             | 345 ml                                      | 12 1/6 oz          | Capacity:            | 345 ml                                     | 12 1/6 oz           | Capacity:            | 345 ml           | 12 1/6 oz             |  |
|                    |                      |               |              |                       |                                             |                    |                      |                                            |                     |                      |                  |                       |  |
| PACKAGING          | Pieces/Bill unit:    | 1             |              | Pieces/Bill unit:     | 1                                           |                    | Pieces/Bill unit:    | 1                                          |                     | Pieces/Bill unit:    | 1                |                       |  |
|                    | Bill units/MP:       | 12            |              | Bill units/MP:        | 12                                          |                    | Bill units/MP:       | 12                                         |                     | Bill units/MP:       | 12               |                       |  |
| BILL UNIT          | Length:              |               |              | Length:               |                                             |                    | Length:              |                                            |                     | Length:              |                  | -                     |  |
| DIMENSIONS         | Width:               |               |              | Width:                |                                             |                    | Width:               |                                            |                     | Width:               |                  |                       |  |
|                    | Height:              | -             | -            | Height:               | -                                           | -                  | Height:              | -                                          | -                   | Height:              | -                |                       |  |
|                    | Weight:              |               | -            | Weight:               |                                             | -                  | Weight:              |                                            |                     | Weight:              | -                |                       |  |
|                    |                      |               |              |                       |                                             |                    |                      |                                            |                     |                      |                  |                       |  |
| MASTER PACK        | Length:              | 398 mm        | 15 2/3"      | Length:               | 398 mm                                      | 15 2/3"            | Length:              | 398 mm                                     | 15 2/3"             | Length:              | 398 mm           | 15 2/3"               |  |
| DIMENSIONS         | Width:               | 296 mm        | 11 2/3"      | Width:                | 296 mm                                      | 11 2/3"            | Width:               | 296 mm                                     | 11 2/3"             | Width:               | 296 mm           | 11 2/3"               |  |
|                    | Height:              | 133 mm        | 5 2/9"       | Height:               | 133 mm                                      | 5 2/9"             | Height:              | 133 mm                                     | 5 2/9"              | Height:              | 133 mm           | 5 2/9"                |  |
|                    | Weight:              | 4522 gr.      | 9,98 lb      | Weight:               | 4522 gr.                                    | 9,98 lb            | Weight:              | 4522 gr.                                   | 9,98 lb             | Weight:              | 4248 gr.         | 9,38 lb               |  |
| EURO PALLET        | Bill units/Pallet:   | 672           |              | Bill units/Pallet:    | 672                                         |                    | Bill units/Pallet:   | 672                                        |                     | Bill units/Pallet:   | 672              |                       |  |
| L 80 cm x W 120 cm | Bill units/Layer:    | 96            |              | Bill units/Layer:     | 96                                          |                    | Bill units/Layer:    | 96                                         |                     | Bill units/Layer:    | 96               |                       |  |
|                    | Layers/Pallet:       | 7             | 10"          | Layers/Pallet:        | 7                                           | 40"                | Layers/Pallet:       | 7                                          | 40"                 | Layers/Pallet:       | 7                | 40"                   |  |
|                    | Pallet height:       | 109 cm        | 43"          | Pallet height:        | 109 cm                                      | 43"                | Pallet height:       | 109 cm                                     | 43"                 | Pallet height:       | 109 cm           | 43"                   |  |
| EAN                |                      |               | 11   11      |                       |                                             | 11 11 11           |                      |                                            | <br>                |                      |                  |                       |  |
|                    |                      |               |              |                       |                                             |                    |                      |                                            |                     |                      |                  |                       |  |
|                    | 4 00376              | ∥ <b>Ш∥Ш∥</b> | ¶  ■  <br>24 | 4 003762              | <b>                                    </b> | <b>    </b><br> 31 | 4 00376              | <b>                                   </b> | <b> </b>    <br> 48 | 4 00376              |                  | . <b>I∎I■∥</b><br>.55 |  |
|                    | 1                    |               |              |                       |                                             |                    |                      |                                            |                     |                      |                  |                       |  |

### **HIGHLAND**

LONGDRINK CROSS

LONGDRINK DIAMOND LONGDRINK SQUARE

LONGDRINK STRAIGHT

| ITEM                      | <b>98232</b> (634/91 | )                         |              | <b>98235</b> (637/91) | )                         |           | <b>98234</b> (636/91) | )          |           | <b>98233</b> (635/91 | )        |           |
|---------------------------|----------------------|---------------------------|--------------|-----------------------|---------------------------|-----------|-----------------------|------------|-----------|----------------------|----------|-----------|
|                           | Height:              | 151 mm                    | 6"           | Height:               | 151 mm                    | 6"        | Height:               | 151 mm     | 6"        | Height:              | 151 mm   | 6"        |
|                           | Largest Ø:           | 77 mm                     | 3"           | Largest Ø:            | 77 mm                     | 3"        | Largest Ø:            | 77 mm      | 3"        | Largest Ø:           | 77 mm    | 3"        |
|                           | Capacity:            | 445 ml                    | 15 2/3 oz    | Capacity:             | 445 ml                    | 15 2/3 oz | Capacity:             | 445 ml     | 15 2/3 oz | Capacity:            | 445 ml   | 15 2/3 oz |
|                           |                      |                           |              |                       |                           |           |                       |            |           |                      |          |           |
| PACKAGING                 | Pieces/Bill unit:    | 1                         |              | Pieces/Bill unit:     | 1                         |           | Pieces/Bill unit:     | 1          |           | Pieces/Bill unit:    | 1        |           |
|                           | Bill units/MP:       | 12                        |              | Bill units/MP:        | 12                        |           | Bill units/MP:        | 12         |           | Bill units/MP:       | 12       |           |
| BILL UNIT                 | Length:              |                           |              | Length:               |                           |           | Length:               |            |           | Length:              |          |           |
| DIMENSIONS                | Width:               |                           | -            | Width:                | -                         | -         | Width:                | -          | -         | Width:               | -        | -         |
|                           | Height:              |                           | -            | Height:               |                           |           | Height:               |            |           | Height:              | -        |           |
|                           | Weight:              |                           |              | Weight:               |                           |           | Weight:               |            |           | Weight:              |          |           |
|                           |                      |                           |              |                       |                           |           |                       |            |           |                      |          |           |
| MASTER PACK<br>DIMENSIONS | Length:              | 354 mm                    | 13 8/9"      | Length:               | 354 mm                    | 13 8/9"   | Length:               | 354 mm     | 13 8/9"   | Length:              | 354 mm   | 13 8/9"   |
| DIMENSIONS                | Width:               | 270 mm                    | 10 5/8"      | Width:                | 266 mm                    | 10 4/9"   | Width:                | 266 mm     | 10 4/9"   | Width:               | 266 mm   | 10 4/9"   |
|                           | Height:              | 200 mm                    | 7 7/8"       | Height:               | 197 mm                    | 7 3/4"    | Height:               | 197 mm     | 7 3/4"    | Height:              | 197 mm   | 7 3/4"    |
|                           | Weight:              | 6023 gr.                  | 13,30 lb     | Weight:               | 5910 gr.                  | 13,05 lb  | Weight:               | 5910 gr.   | 13,05 lb  | Weight:              | 5768 gr. | 12,73 lb  |
| EURO PALLET               | Bill units/Pallet:   | 432                       |              | Bill units/Pallet:    | 432                       |           | Bill units/Pallet:    | 432        |           | Bill units/Pallet:   | 432      |           |
| L 80 cm x W 120 cm        | Bill units/Layer:    | 108                       |              | Bill units/Layer:     | 108                       |           | Bill units/Layer:     | 108        |           | Bill units/Layer:    | 108      |           |
|                           | Layers/Pallet:       | 4                         |              | Layers/Pallet:        | 4                         |           | Layers/Pallet:        | 4          |           | Layers/Pallet:       | 4        |           |
|                           | Pallet height:       | 95 cm                     | 37 2/5"      | Pallet height:        | 94 cm                     | 37"       | Pallet height:        | 94 cm      | 37"       | Pallet height:       | 94 cm    | 37"       |
| EAN                       |                      |                           | <b>■</b>     |                       | <br>                      | 1.11.111  |                       |            |           |                      |          |           |
| LAIV                      |                      |                           |              |                       |                           |           |                       |            |           |                      |          |           |
|                           | 4 00376              | <b>              </b><br> | <b>I</b> III | 4 00376               | <b>        </b><br>  2657 | <br>37    | 4 003762              | <b>   </b> |           | 4 003762 265713      |          |           |
|                           | 4 00370              | 2007                      | 00           | + 000101              | 2001                      | 01        | - 003702              | 2001       | 20        | - 00370              | 2001     | 10        |