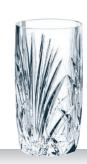

<br>Bill units/Layer:<br>Layers/Pallet:<br>Pallet height: | 1800<br>300<br>6<br>119 cm         | 46 6/7"                      | Bill units/Pallet:<br>Bill units/Layer:<br>Layers/Pallet:<br>Pallet height: | 1800<br>300<br>6<br>119 cm         | 46 6/7"                      |
| EAN                                          | 4 00376                                                                     | 2763                               | 75                           | 4 00376                                                                     | 2767                               | 57                           | 4 00376                                                                     | 2 2767                             | <b>     </b>                 |



# **PALAIS**



### **PALAIS**







| SOF | WHISKY TUMBLER | HIGHBALL |
|-----|----------------|----------|
|     |                |          |

| ITEM                    | <b>97210</b> (520/71) |          | ı        | <b>97211</b> (520/18 | 0)       | ĺ         | <b>97207</b> (520/91) |          |           |
|-------------------------|-----------------------|----------|----------|----------------------|----------|-----------|-----------------------|----------|-----------|
| TIEW                    | , ,                   | 90 mm    | 3 1/2"   |                      | 105 mm   | 4 1/7"    | , ,                   | 150 mm   | 6"        |
|                         | Height:               |          |          | Height:              |          |           | Height:               |          |           |
|