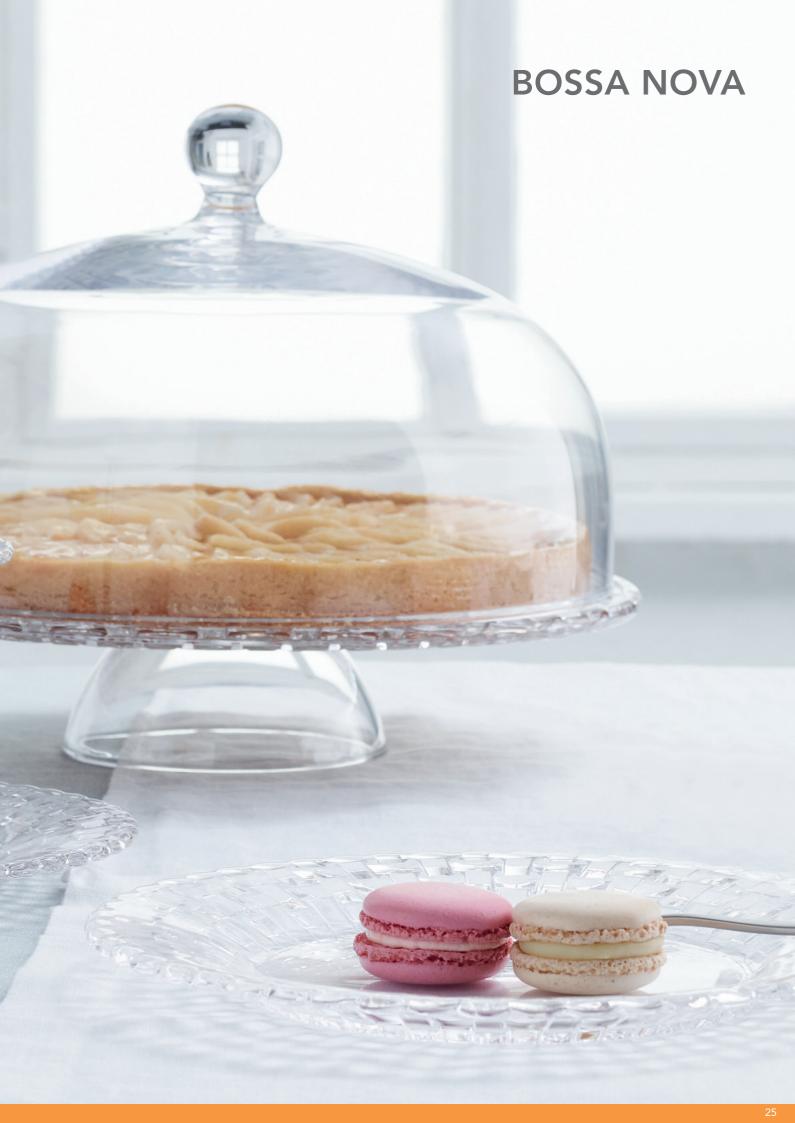

| CAKE PLATE/        |
|--------------------|
| CHIP AND DIP 32 CM |

### DOME FOR CAKE PLATE 30 CM

#### FOOTED CAKE PLATE 32CM W. DOME 30 CM

99528 (7502/2tlg)

| ITEM               | <b>77809</b> (4126/3 | 2 cm)    |          | <b>99529</b> (2749/3 | 0)       |              |
|--------------------|----------------------|----------|----------|----------------------|----------|--------------|
|                    | Height:              | 70 mm    | 2 3/4"   | Height:              | 185 mm   | 7 2/7"       |
|                    | Largest Ø:           | 320 mm   | 12 3/5"  | Largest Ø:           | 302 mm   | 11 8/9"      |
|                    |                      |          |          |                      |          |              |
| PACKAGING          | Pieces/Bill unit:    | 1        |          | Pieces/Bill unit:    | 1        |              |
|                    | Bill units/MP:       | 2        |          | Bill units/MP:       |          |              |
| BILL UNIT          | Length:              | 347 mm   | 13 2/3"  | Length:              | 318 mm   | 12 1/2"      |
| DIMENSIONS         |                      |          |          | -                    |          |              |
|                    | Width:               | 347 mm   | 13 2/3"  | Width:               | 318 mm   | 12 1/2"      |
|                    | Height:              | 88 mm    | 3 1/2"   | Height:              | 214 mm   | 8 3/7"       |
|                    | Weight:              | 1880 gr. | 4,15 lb  | Weight:              | 1539 gr. | 3,40 lb      |
| MASTER PACK        | Length:              | 359 mm   | 14 1/7"  | Length:              |          |              |
| DIMENSIONS         | Width:               | 366 mm   | 14 2/5"  | Width:               |          |              |
|                    | Height:              | 191 mm   | 7 1/2"   | Height:              |          |              |
|                    | Weight:              | 3885 gr. | 8,58 lb  | Weight:              |          |              |
|                    |                      | 9        | 0,00     |                      |          |              |
| EURO PALLET        | Bill units/Pallet:   | 48       |          | Bill units/Pallet:   | 60       |              |
| L 80 cm x W 120 cm | Bill units/Layer:    | 24       |          | Bill units/Layer:    | 8        |              |
|                    | Layers/Pallet:       | 2        |          | Layers/Pallet:       | 7        |              |
|                    | Pallet height:       | 89 cm    | 35"      | Pallet height:       | 187 cm   | 73 5/8"      |
| EAN                |                      |          | 11 11 11 |                      |          |              |
| LAIT               |                      |          |          |                      |          |              |
|                    | 4   003762           | 18548    | 36" II   | 4 00376              | 26830    | 51" <b>"</b> |

#### Set consists of:

1) 1X DOME

Height: 185 mm 7 2/7" Largest Ø: 302 mm 11 8/9"

#### 2) 1X FOOTED CAKE PLATE