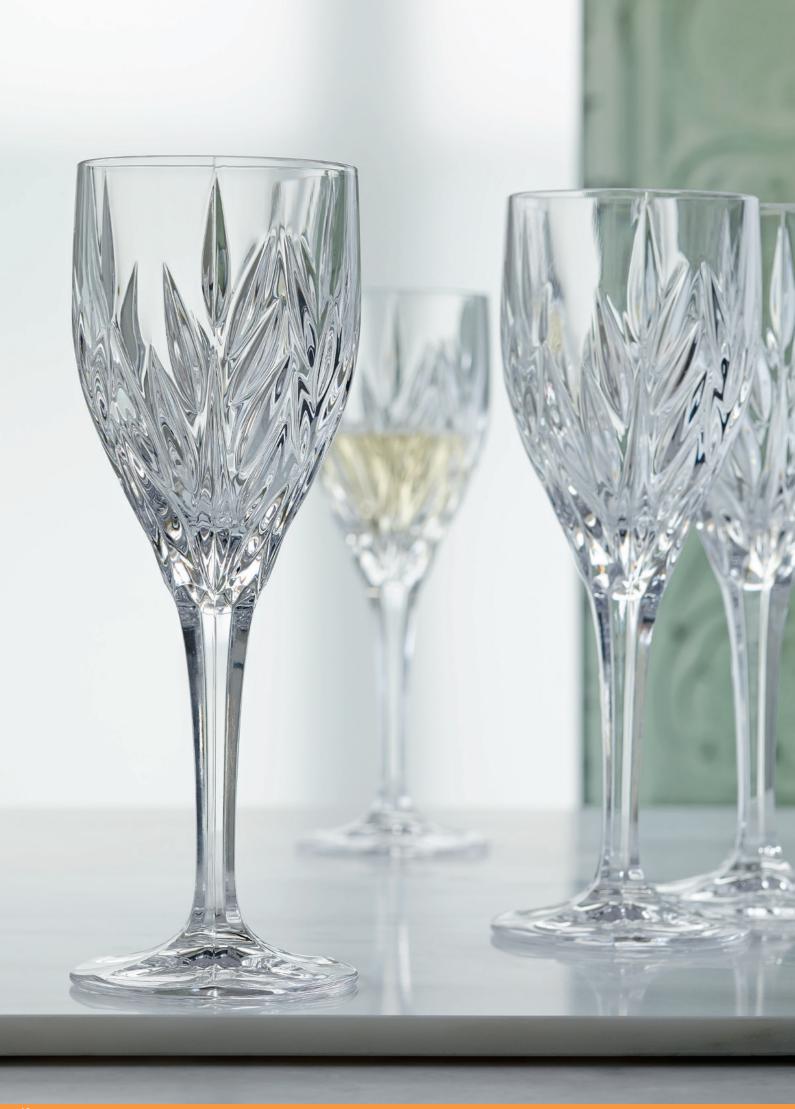

#### LONGDRINK SQUARE SMOKE

| ITEM                    | <b>97439</b> (636/71) |           |           | 101456             | (636/91)  |           |
|-------------------------|-----------------------|-----------|-----------|--------------------|-----------|-----------|
|                         | Height:               | 102 mm    | 4"        | Height:            | 151 mm    | 6"        |
|                         | Largest Ø:            | 82 mm     | 3 2/9"    | Largest Ø:         | 77 mm     | 3"        |
|                         | Capacity:             | 345 ml    | 12 1/6 oz | Capacity:          | 445 ml    | 15 2/3 oz |
|                         |                       |           |           |                    |           |           |
| PACKAGING               | Pieces/Bill unit:     | 1         |           | Pieces/Bill unit:  | 1         |           |
|                         | Bill units/MP:        | 12        |           | Bill units/MP:     | 12        |           |
|                         |                       |           |           |                    |           |           |
| BILL UNIT<br>DIMENSIONS | Length:               | -         | -         | Length:            | -         | -         |
|                         | Width:                | -         | -         | Width:             | -         | -         |
|                         | Height:               | -         | -         | Height:            | -         | -         |
|                         | Weight:               | -         | -         | Weight:            | -         | -         |
| MASTER PACK             | Length:               | 398 mm    | 15 2/3"   | Length:            | 354 mm    | 13 8/9"   |
| DIMENSIONS              | Width:                | 296 mm    | 11 2/3"   | Width:             | 266 mm    | 10 4/9"   |
|                         | Height:               | 133 mm    | 5 2/9"    | Height:            | 197 mm    | 7 3/4"    |
|                         | Weight:               | 4488 gr.  | 9,91 lb   | Weight:            | 5910 gr.  | 13,05 lb  |
|                         | vveigit.              | 4400 yr.  | 7,7110    | weight.            | 37 10 gr. | 13,0310   |
| EURO PALLET             | Bill units/Pallet:    | 672       |           | Bill units/Pallet: | 432       |           |
| L 80 cm x W 120 cm      | Bill units/Layer:     | 96        |           | Bill units/Layer:  | 108       |           |
|                         | Layers/Pallet:        | 7         |           | Layers/Pallet:     | 4         |           |
|                         | Pallet height:        | 109 cm    | 43"       | Pallet height:     | 94 cm     | 37"       |
| EAN                     |                       |           |           |                    |           |           |
| LAN                     |                       |           |           |                    |           |           |
|                         |                       |           | <u> </u>  |                    |           |           |
|                         | 4 " 003762            | 2    2477 | /1 "      | 4 " 003762         | 2 " 2/49  | 99 "      |

### **IMPERIAL**