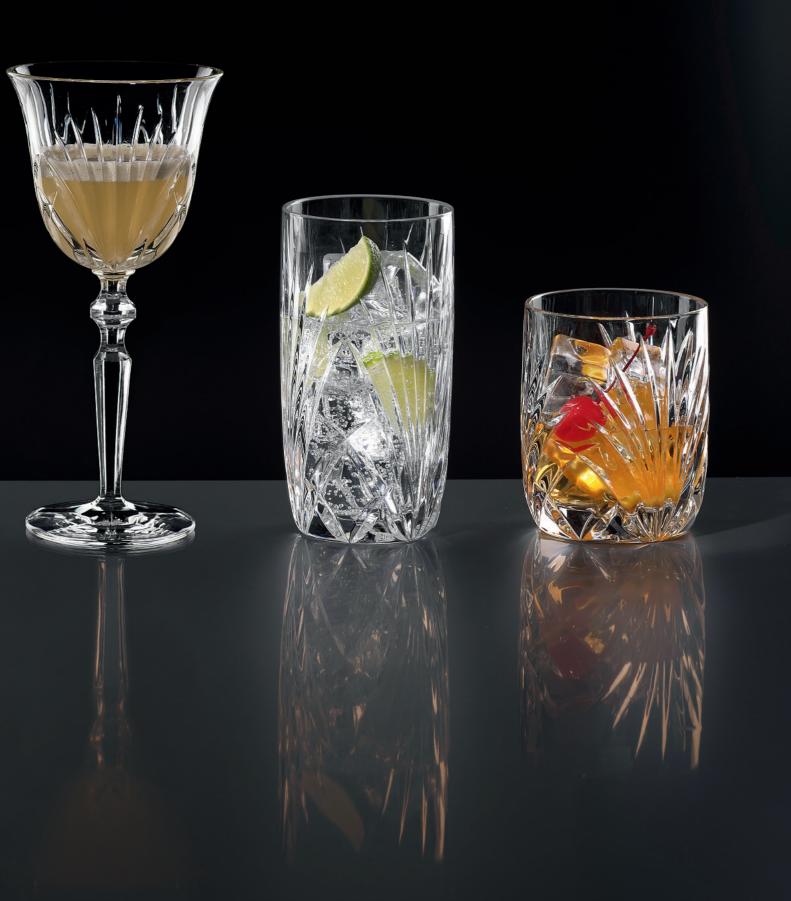

### **HIGHLAND**

|                    | TUMBLER              | CROSS         |              | TUMBLER               | TUMBLER DIAMOND                             |                    | TUMBLER              | SQUAF                                      | RE                  | TUMBLER              | TUMBLER STRAIGHT |                       |  |
|--------------------|----------------------|---------------|--------------|-----------------------|---------------------------------------------|--------------------|----------------------|--------------------------------------------|---------------------|----------------------|------------------|-----------------------|--|
|                    |                      |               |              |                       |                                             |                    |                      |                                            |                     |                      |                  |                       |  |
| ITEM               | <b>96089</b> (634/71 | )             |              | <b>96092</b> (637/71) | )                                           |                    | <b>96091</b> (636/71 | )                                          |                     | <b>96090</b> (635/71 | )                |                       |  |
|                    | Height:              | 102 mm        | 4"           | Height:               | 102 mm                                      | 4"                 | Height:              | 102 mm                                     | 4"                  | Height:              | 102 mm           | 4"                    |  |
|                    | Largest Ø:           | 82 mm         | 3 2/9"       | Largest Ø:            | 82 mm                                       | 3 2/9"             | Largest Ø:           | 82 mm                                      | 3 2/9"              | Largest Ø:           | 82 mm            | 3 2/9"                |  |
|                    | Capacity:            | 345 ml        | 12 1/6 oz    | Capacity:             | 345 ml                                      | 12 1/6 oz          | Capacity:            | 345 ml                                     | 12 1/6 oz           | Capacity:            | 345 ml           | 12 1/6 oz             |  |
|                    |                      |               |              |                       |                                             |                    |                      |                                            |                     |                      |                  |                       |  |
| PACKAGING          | Pieces/Bill unit:    | 1             |              | Pieces/Bill unit:     | 1                                           |                    | Pieces/Bill unit:    | 1                                          |                     | Pieces/Bill unit:    | 1                |                       |  |
|                    | Bill units/MP:       | 12            |              | Bill units/MP:        | 12                                          |                    | Bill units/MP:       | 12                                         |                     | Bill units/MP:       | 12               |                       |  |
| BILL UNIT          | Length:              |               |              | Length:               |                                             |                    | Length:              |                                            |                     | Length:              |                  | -                     |  |
| DIMENSIONS         | Width:               |               |              | Width:                |                                             |                    | Width:               |                                            |                     | Width:               |                  |                       |  |
|                    | Height:              | -             | -            | Height:               | -                                           | -                  | Height:              | -                                          | -                   | Height:              | -                |                       |  |
|                    | Weight:              |               | -            | Weight:               |                                             | -                  | Weight:              |                                            |                     | Weight:              | -                |                       |  |
|                    |                      |               |              |                       |                                             |                    |                      |                                            |                     |                      |                  |                       |  |
| MASTER PACK        | Length:              | 398 mm        | 15 2/3"      | Length:               | 398 mm                                      | 15 2/3"            | Length:              | 398 mm                                     | 15 2/3"             | Length:              | 398 mm           | 15 2/3"               |  |
| DIMENSIONS         | Width:               | 296 mm        | 11 2/3"      | Width:                | 296 mm                                      | 11 2/3"            | Width:               | 296 mm                                     | 11 2/3"             | Width:               | 296 mm           | 11 2/3"               |  |
|                    | Height:              | 133 mm        | 5 2/9"       | Height:               | 133 mm                                      | 5 2/9"             | Height:              | 133 mm                                     | 5 2/9"              | Height:              | 133 mm           | 5 2/9"                |  |
|                    | Weight:              | 4522 gr.      | 9,98 lb      | Weight:               | 4522 gr.                                    | 9,98 lb            | Weight:              | 4522 gr.                                   | 9,98 lb             | Weight:              | 4248 gr.         | 9,38 lb               |  |
| EURO PALLET        | Bill units/Pallet:   | 672           |              | Bill units/Pallet:    | 672                                         |                    | Bill units/Pallet:   | 672                                        |                     | Bill units/Pallet:   | 672              |                       |  |
| L 80 cm x W 120 cm | Bill units/Layer:    | 96            |              | Bill units/Layer:     | 96                                          |                    | Bill units/Layer:    | 96                                         |                     | Bill units/Layer:    | 96               |                       |  |
|                    | Layers/Pallet:       | 7             | 10"          | Layers/Pallet:        | 7                                           | 40"                | Layers/Pallet:       | 7                                          | 40"                 | Layers/Pallet:       | 7                | 40"                   |  |
|                    | Pallet height:       | 109 cm        | 43"          | Pallet height:        | 109 cm                                      | 43"                | Pallet height:       | 109 cm                                     | 43"                 | Pallet height:       | 109 cm           | 43"                   |  |
| EAN                |                      |               | 11   11      |                       |                                             | 11 11 11           |                      |                                            | <br>                |                      |                  |                       |  |
|                    |                      |               |              |                       |                                             |                    |                      |                                            |                     |                      |                  |                       |  |
|                    | 4 00376              | ∥ <b>Ш∥Ш∥</b> | ¶  ■  <br>24 | 4 003762              | <b>                                    </b> | <b>    </b><br> 31 | 4 00376              | <b>                                   </b> | <b> </b>    <br> 48 | 4 00376              |                  | . <b>I∎I■∥</b><br>.55 |  |
|                    | 1                    |               |              |                       |                                             |                    |                      |                                            |                     |                      |                  |                       |  |

### **HIGHLAND**

LONGDRINK CROSS

LONGDRINK DIAMOND LONGDRINK SQUARE

LONGDRINK STRAIGHT

| ITEM                      | <b>98232</b> (634/91 | )                         |              | <b>98235</b> (637/91) | )                         |           | <b>98234</b> (636/91) | )          |           | <b>98233</b> (635/91 | )        |           |
|---------------------------|----------------------|---------------------------|--------------|-----------------------|---------------------------|-----------|-----------------------|------------|-----------|----------------------|----------|-----------|
|                           | Height:              | 151 mm                    | 6"           | Height:               | 151 mm                    | 6"        | Height:               | 151 mm     | 6"        | Height:              | 151 mm   | 6"        |
|                           | Largest Ø:           | 77 mm                     | 3"           | Largest Ø:            | 77 mm                     | 3"        | Largest Ø:            | 77 mm      | 3"        | Largest Ø:           | 77 mm    | 3"        |
|                           | Capacity:            | 445 ml                    | 15 2/3 oz    | Capacity:             | 445 ml                    | 15 2/3 oz | Capacity:             | 445 ml     | 15 2/3 oz | Capacity:            | 445 ml   | 15 2/3 oz |
|                           |                      |                           |              |                       |                           |           |                       |            |           |                      |          |           |
| PACKAGING                 | Pieces/Bill unit:    | 1                         |              | Pieces/Bill unit:     | 1                         |           | Pieces/Bill unit:     | 1          |           | Pieces/Bill unit:    | 1        |           |
|                           | Bill units/MP:       | 12                        |              | Bill units/MP:        | 12                        |           | Bill units/MP:        | 12         |           | Bill units/MP:       | 12       |           |
| BILL UNIT                 | Length:              |                           |              | Length:               |                           |           | Length:               |            |           | Length:              |          |           |
| DIMENSIONS                | Width:               |                           | -            | Width:                | -                         | -         | Width:                | -          | -         | Width:               | -        | -         |
|                           | Height:              |                           | -            | Height:               |                           |           | Height:               |            |           | Height:              | -        |           |
|                           | Weight:              |                           |              | Weight:               |                           |           | Weight:               |            |           | Weight:              |          |           |
|                           |                      |                           |              |                       |                           |           |                       |            |           |                      |          |           |
| MASTER PACK<br>DIMENSIONS | Length:              | 354 mm                    | 13 8/9"      | Length:               | 354 mm                    | 13 8/9"   | Length:               | 354 mm     | 13 8/9"   | Length:              | 354 mm   | 13 8/9"   |
| DIMENSIONS                | Width:               | 270 mm                    | 10 5/8"      | Width:                | 266 mm                    | 10 4/9"   | Width:                | 266 mm     | 10 4/9"   | Width:               | 266 mm   | 10 4/9"   |
|                           | Height:              | 200 mm                    | 7 7/8"       | Height:               | 197 mm                    | 7 3/4"    | Height:               | 197 mm     | 7 3/4"    | Height:              | 197 mm   | 7 3/4"    |
|                           | Weight:              | 6023 gr.                  | 13,30 lb     | Weight:               | 5910 gr.                  | 13,05 lb  | Weight:               | 5910 gr.   | 13,05 lb  | Weight:              | 5768 gr. | 12,73 lb  |
| EURO PALLET               | Bill units/Pallet:   | 432                       |              | Bill units/Pallet:    | 432                       |           | Bill units/Pallet:    | 432        |           | Bill units/Pallet:   | 432      |           |
| L 80 cm x W 120 cm        | Bill units/Layer:    | 108                       |              | Bill units/Layer:     | 108                       |           | Bill units/Layer:     | 108        |           | Bill units/Layer:    | 108      |           |
|                           | Layers/Pallet:       | 4                         |              | Layers/Pallet:        | 4                         |           | Layers/Pallet:        | 4          |           | Layers/Pallet:       | 4        |           |
|                           | Pallet height:       | 95 cm                     | 37 2/5"      | Pallet height:        | 94 cm                     | 37"       | Pallet height:        | 94 cm      | 37"       | Pallet height:       | 94 cm    | 37"       |
| EAN                       |                      |                           | <b>■</b>     |                       | <br>                      | 1.11.111  |                       |            |           |                      |          |           |
| LAIV                      |                      |                           |              |                       |                           |           |                       |            |           |                      |          |           |
|                           | 4 00376              | <b>              </b><br> | <b>I</b> III | 4 00376               | <b>        </b><br>  2657 | <br>37    | 4 003762              | <b>   </b> |           | 4 003762 265713      |          |           |
|                           | 4 00370              | 2007                      | 00           | + 000101              | 2001                      | 01        | - 003702              | 2001       | 20        | - 00370              | 2001     | 10        |