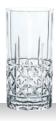

### **HIGHLAND**

|                    | TUMBLER              | CROSS         |              | TUMBLER               | TUMBLER DIAMOND                             |                    | TUMBLER              | SQUAF                                      | RE                  | TUMBLER              | TUMBLER STRAIGHT |                       |  |
|--------------------|----------------------|---------------|--------------|-----------------------|---------------------------------------------|--------------------|----------------------|--------------------------------------------|---------------------|----------------------|------------------|-----------------------|--|
|                    |                      |               |              |                       |                                             |                    |                      |                                            |                     |                      |                  |                       |  |
| ITEM               | <b>96089</b> (634/71 | )             |              | <b>96092</b> (637/71) | )                                           |                    | <b>96091</b> (636/71 | )                                          |                     | <b>96090</b> (635/71 | )                |                       |  |
|                    | Height:              | 102 mm        | 4"           | Height:               | 102 mm                                      | 4"                 | Height:              | 102 mm                                     | 4"                  | Height:              | 102 mm           | 4"                    |  |
|                    | Largest Ø:           | 82 mm         | 3 2/9"       | Largest Ø:            | 82 mm                                       | 3 2/9"             | Largest Ø:           | 82 mm                                      | 3 2/9"              | Largest Ø:           | 82 mm            | 3 2/9"                |  |
|                    | Capacity:            | 345 ml        | 12 1/6 oz    | Capacity:             | 345 ml                                      | 12 1/6 oz          | Capacity:            | 345 ml                                     | 12 1/6 oz           | Capacity:            | 345 ml           | 12 1/6 oz             |  |
|                    |                      |               |              |                       |                                             |                    |                      |                                            |                     |                      |                  |                       |  |
| PACKAGING          | Pieces/Bill unit:    | 1             |              | Pieces/Bill unit:     | 1                                           |                    | Pieces/Bill unit:    | 1                                          |                     | Pieces/Bill unit:    | 1                |                       |  |
|                    | Bill units/MP:       | 12            |              | Bill units/MP:        | 12                                          |                    | Bill units/MP:       | 12                                         |                     | Bill units/MP:       | 12               |                       |  |
| BILL UNIT          | Length:              |               |              | Length:               |                                             |                    | Length:              |                                            |                     | Length:              |                  | -                     |  |
| DIMENSIONS         | Width:               |               |              | Width:                |                                             |                    | Width:               |                                            |                     | Width:               |                  |                       |  |
|                    | Height:              | -             | -            | Height:               | -                                           | -                  | Height:              | -                                          | -                   | Height:              | -                |                       |  |
|                    | Weight:              |               | -            | Weight:               |                                             | -                  | Weight:              |                                            |                     | Weight:              | -                |                       |  |
|                    |                      |               |              |                       |                                             |                    |                      |                                            |                     |                      |                  |                       |  |
| MASTER PACK        | Length:              | 398 mm        | 15 2/3"      | Length:               | 398 mm                                      | 15 2/3"            | Length:              | 398 mm                                     | 15 2/3"             | Length:              | 398 mm           | 15 2/3"               |  |
| DIMENSIONS         | Width:               | 296 mm        | 11 2/3"      | Width:                | 296 mm                                      | 11 2/3"            | Width:               | 296 mm                                     | 11 2/3"             | Width:               | 296 mm           | 11 2/3"               |  |
|                    | Height:              | 133 mm        | 5 2/9"       | Height:               | 133 mm                                      | 5 2/9"             | Height:              | 133 mm                                     | 5 2/9"              | Height:              | 133 mm           | 5 2/9"                |  |
|                    | Weight:              | 4522 gr.      | 9,98 lb      | Weight:               | 4522 gr.                                    | 9,98 lb            | Weight:              | 4522 gr.                                   | 9,98 lb             | Weight:              | 4248 gr.         | 9,38 lb               |  |
| EURO PALLET        | Bill units/Pallet:   | 672           |              | Bill units/Pallet:    | 672                                         |                    | Bill units/Pallet:   | 672                                        |                     | Bill units/Pallet:   | 672              |                       |  |
| L 80 cm x W 120 cm | Bill units/Layer:    | 96            |              | Bill units/Layer:     | 96                                          |                    | Bill units/Layer:    | 96                                         |                     | Bill units/Layer:    | 96               |                       |  |
|                    | Layers/Pallet:       | 7             | 10"          | Layers/Pallet:        | 7                                           | 40"                | Layers/Pallet:       | 7                                          | 40"                 | Layers/Pallet:       | 7                | 40"                   |  |
|                    | Pallet height:       | 109 cm        | 43"          | Pallet height:        | 109 cm                                      | 43"                | Pallet height:       | 109 cm                                     | 43"                 | Pallet height:       | 109 cm           | 43"                   |  |
| EAN                |                      |               | 11   11      |                       |                                             | 11 11 11           |                      |                                            | <br>                |                      |                  |                       |  |
|                    |                      |               |              |                       |                                             |                    |                      |                                            |                     |                      |                  |                       |  |
|                    | 4 00376              | ∥ <b>Ш∥Ш∥</b> | ¶  ■  <br>24 | 4 003762              | <b>                                    </b> | <b>    </b><br> 31 | 4 00376              | <b>                                   </b> | <b> </b>    <br> 48 | 4 00376              |                  | . <b>I∎I■∥</b><br>.55 |  |
|                    | 1                    |               |              |                       |                                             |                    |                      |                                            |                     |                      |                  |                       |  |

### **HIGHLAND**

LONGDRINK CROSS

LONGDRINK DIAMOND LONGDRINK SQUARE

LONGDRINK STRAIGHT

| ITEM                      | <b>98232</b> (634/91 | )                         |              | <b>98235</b> (637/91) | )                         |           | <b>98234</b> (636/91) | )          |           | <b>98233</b> (635/91 | )        |           |
|---------------------------|----------------------|---------------------------|--------------|-----------------------|---------------------------|-----------|-----------------------|------------|-----------|----------------------|----------|-----------|
|                           | Height:              | 151 mm                    | 6"           | Height:               | 151 mm                    | 6"        | Height:               | 151 mm     | 6"        | Height:              | 151 mm   | 6"        |
|                           | Largest Ø:           | 77 mm                     | 3"           | Largest Ø:            | 77 mm                     | 3"        | Largest Ø:            | 77 mm      | 3"        | Largest Ø:           | 77 mm    | 3"        |
|                           | Capacity:            | 445 ml                    | 15 2/3 oz    | Capacity:             | 445 ml                    | 15 2/3 oz | Capacity:             | 445 ml     | 15 2/3 oz | Capacity:            | 445 ml   | 15 2/3 oz |
|                           |                      |                           |              |                       |                           |           |                       |            |           |                      |          |           |
| PACKAGING                 | Pieces/Bill unit:    | 1                         |              | Pieces/Bill unit:     | 1                         |           | Pieces/Bill unit:     | 1          |           | Pieces/Bill unit:    | 1        |           |
|                           | Bill units/MP:       | 12                        |              | Bill units/MP:        | 12                        |           | Bill units/MP:        | 12         |           | Bill units/MP:       | 12       |           |
| BILL UNIT                 | Length:              |                           |              | Length:               |                           |           | Length:               |            |           | Length:              |          |           |
| DIMENSIONS                | Width:               |                           | -            | Width:                | -                         | -         | Width:                | -          | -         | Width:               | -        | -         |
|                           | Height:              |                           | -            | Height:               |                           |           | Height:               |            |           | Height:              | -        |           |
|                           | Weight:              |                           |              | Weight:               |                           |           | Weight:               |            |           | Weight:              |          |           |
|                           |                      |                           |              |                       |                           |           |                       |            |           |                      |          |           |
| MASTER PACK<br>DIMENSIONS | Length:              | 354 mm                    | 13 8/9"      | Length:               | 354 mm                    | 13 8/9"   | Length:               | 354 mm     | 13 8/9"   | Length:              | 354 mm   | 13 8/9"   |
| DIMENSIONS                | Width:               | 270 mm                    | 10 5/8"      | Width:                | 266 mm                    | 10 4/9"   | Width:                | 266 mm     | 10 4/9"   | Width:               | 266 mm   | 10 4/9"   |
|                           | Height:              | 200 mm                    | 7 7/8"       | Height:               | 197 mm                    | 7 3/4"    | Height:               | 197 mm     | 7 3/4"    | Height:              | 197 mm   | 7 3/4"    |
|                           | Weight:              | 6023 gr.                  | 13,30 lb     | Weight:               | 5910 gr.                  | 13,05 lb  | Weight:               | 5910 gr.   | 13,05 lb  | Weight:              | 5768 gr. | 12,73 lb  |
| EURO PALLET               | Bill units/Pallet:   | 432                       |              | Bill units/Pallet:    | 432                       |           | Bill units/Pallet:    | 432        |           | Bill units/Pallet:   | 432      |           |
| L 80 cm x W 120 cm        | Bill units/Layer:    | 108                       |              | Bill units/Layer:     | 108                       |           | Bill units/Layer:     | 108        |           | Bill units/Layer:    | 108      |           |
|                           | Layers/Pallet:       | 4                         |              | Layers/Pallet:        | 4                         |           | Layers/Pallet:        | 4          |           | Layers/Pallet:       | 4        |           |
|                           | Pallet height:       | 95 cm                     | 37 2/5"      | Pallet height:        | 94 cm                     | 37"       | Pallet height:        | 94 cm      | 37"       | Pallet height:       | 94 cm    | 37"       |
| EAN                       |                      |                           | <b>■</b>     |                       | <br>                      | 1.11.111  |                       |            |           |                      |          |           |
| LAIV                      |                      |                           |              |                       |                           |           |                       |            |           |                      |          |           |
|                           | 4 00376              | <b>              </b><br> | <b>I</b> III | 4 00376               | <b>        </b><br>  2657 | <br>37    | 4 003762              | <b>   </b> |           | 4 003762 265713      |          |           |
|                           | 4 00370              | 2007                      | 00           | + 000101              | 2001                      | 01        | - 003702              | 2001       | 20        | - 00370              | 2001     | 10        |