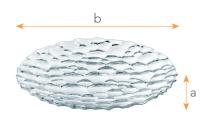

#### PLATE LARGE 32 CM

| ITEM                              | <b>94277</b> (4146/3                                                        | 2 cm)                                  |         |
|-----------------------------------|-----------------------------------------------------------------------------|----------------------------------------|---------|
|                                   | Height:                                                                     | 19 mm                                  | 3/4"    |
|                                   | Largest Ø:                                                                  | 320 mm                                 | 12 3/5" |
| PACKAGING                         | Pieces/Bill unit:<br>Bill units/MP:                                         | 1                                      |         |
| BILL UNIT<br>DIMENSIONS           | Length:<br>Width:<br>Height:<br>Weight:                                     |                                        | -       |
| MASTER PACK<br>DIMENSIONS         | Length:<br>Width:<br>Height:<br>Weight:                                     | 352 mm<br>197 mm<br>358 mm<br>7958 gr. | 7 3/4"  |
| EURO PALLET<br>L 80 cm x W 120 cm | Bill units/Pallet:<br>Bill units/Layer:<br>Layers/Pallet:<br>Pallet height: | 216<br>72<br>3<br>123 cm               | 48 3/7" |
| EAN                               |                                                                             |                                        |         |

|                                   | PLATE 15                                                                    | CM                           |                             | PLATE 23                                                                    | СМ                           |                              | PLATE 27                                                                    | СМ                           |                           | PLATE 32                                                                    | СМ                           |                               |
|-----------------------------------|-----------------------------------------------------------------------------|------------------------------|-----------------------------|-----------------------------------------------------------------------------|------------------------------|------------------------------|-----------------------------------------------------------------------------|------------------------------|---------------------------|-----------------------------------------------------------------------------|------------------------------|-------------------------------|
| ITEM                              | <b>91309</b> (4092/1<br>Height:<br>Largest Ø:                               | 5 cm)<br>15 mm<br>150 mm     | 3/5"<br>6"                  | <b>91304</b> (4092/2<br>Height:<br>Largest Ø:                               | 3 cm)<br>20 mm<br>230 mm     | 4/5"<br>9"                   | <b>91314</b> (4092/2<br>Height:<br>Largest Ø:                               | 7 cm)<br>24 mm<br>270 mm     | 1"<br>10 5/8"             | <b>91303</b> (4092/3<br>Height:<br>Largest Ø:                               | 2 cm)<br>22 mm<br>320 mm     | 6/7"<br>12 3/5"               |
| PACKAGING                         | Pieces/Bill unit:<br>Bill units/MP:                                         | 1<br>12                      |                             | Pieces/Bill unit:<br>Bill units/MP:                                         | 1<br>12                      |                              | Pieces/Bill unit:<br>Bill units/MP:                                         | 1                            |                           | Pieces/Bill unit:<br>Bill units/MP:                                         | 1                            |                               |
| BILL UNIT DIMENSIONS  MASTER PACK | Length: Width: Height: Weight: Length:                                      | -<br>-<br>-<br>-<br>225 mm   | -<br>-<br>-<br>-<br>8 6/7"  | Length: Width: Height: Weight: Length:                                      |                              | -<br>-<br>-<br>-<br>12 1/4"  | Length:<br>Width:<br>Height:<br>Weight:<br>Length:                          | -<br>-<br>-<br>-<br>298 mm   | 11 3/4"                   | Length:<br>Width:<br>Height:<br>Weight:<br>Length:                          |                              | -<br>-<br>-<br>13 6/7"        |
| DIMENSIONS                        | Width: Height: Weight:                                                      | 166 mm<br>171 mm<br>2524 gr. | 6 1/2"<br>6 3/4"<br>5,57 lb | Width:<br>Height:<br>Weight:                                                | 239 mm<br>244 mm<br>7134 gr. | 9 2/5"<br>9 3/5"<br>15,75 lb | Width:<br>Height:<br>Weight:                                                | 185 mm<br>305 mm<br>5496 gr. | 7 2/7"<br>12"<br>12,13 lb | Width:<br>Height:<br>Weight:                                                | 197 mm<br>358 mm<br>7754 gr. | 7 3/4"<br>14 1/9"<br>17,12 lb |
| EURO PALLET<br>L 80 cm x W 120 cm | Bill units/Pallet:<br>Bill units/Layer:<br>Layers/Pallet:<br>Pallet height: | 1728<br>288<br>6<br>118 cm   | 46 1/2"                     | Bill units/Pallet:<br>Bill units/Layer:<br>Layers/Pallet:<br>Pallet height: | 576<br>144<br>4<br>113 cm    | 44 1/2"                      | Bill units/Pallet:<br>Bill units/Layer:<br>Layers/Pallet:<br>Pallet height: | 252<br>84<br>3<br>107 cm     | 42 1/8"                   | Bill units/Pallet:<br>Bill units/Layer:<br>Layers/Pallet:<br>Pallet height: | 216<br>72<br>3<br>123 cm     | 48 3/7"                       |
| EAN                               | 4 00376                                                                     | 2 23311                      | <b>  </b>                   | 4 003762                                                                    | 2331                         | 32                           | 4 003762                                                                    | 2331                         | <b>    </b>    <br>70     | 4 003762                                                                    | 23319                        | <b>     </b>                  |