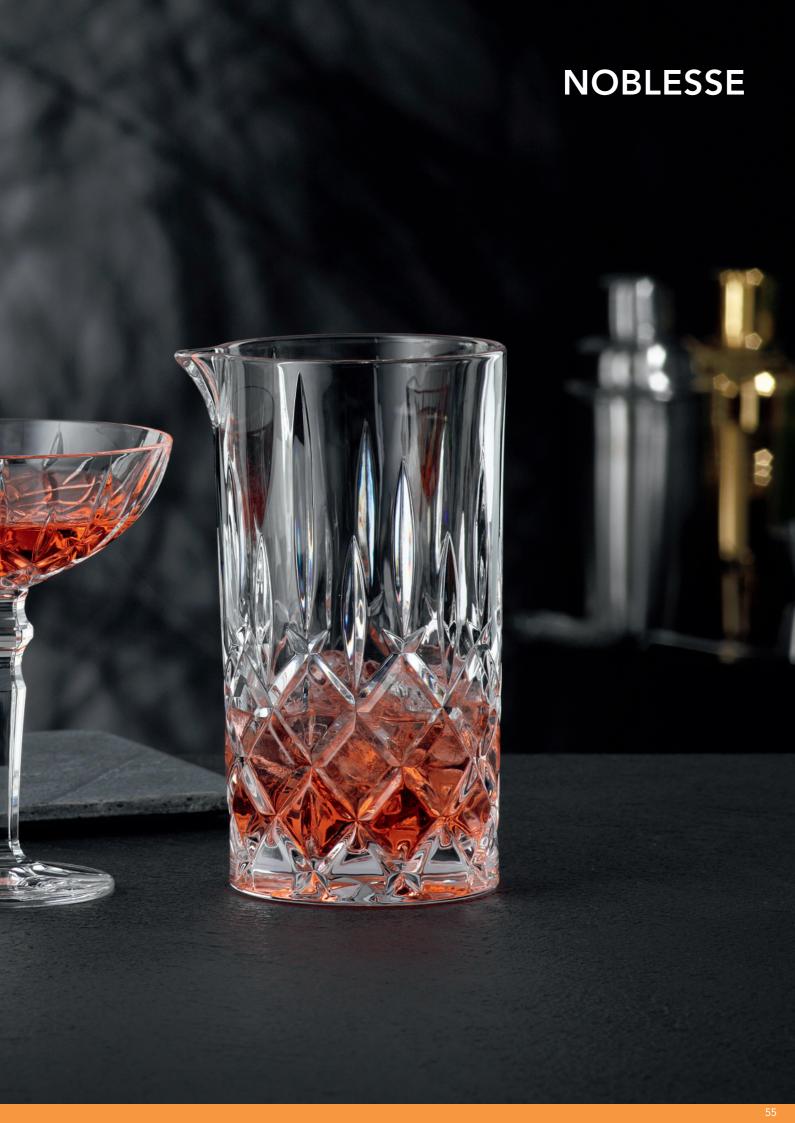

eight:              | 244 mm   | 9 3/5"   | Height:              | 358 mm   | 14 1/9"  |
|                         | Weight:              | 6894 gr. | 15,22 lb | Weight:              | 7734 gr. | 17,07 lb |
| EURO PALLET             | Bill units/Pallet:   | 528      |          | Bill units/Pallet:   | 216      |          |
| L 80 cm x W 120 cm      | Bill units/Layer:    | 132      |          | Bill units/Layer:    | 72       |          |
|                         | Layers/Pallet:       | 4        |          | Layers/Pallet:       | 3        |          |
|                         | Pallet height:       | 113 cm   | 44 1/2"  | Pallet height:       | 123 cm   | 48 3/7"  |
| EAN                     | 4 00376              | 2332     | 93       | 4 003762             | 23333    | 30       |













|                                   | SHOT GLA                                                                    | ASS                                   |                                        | SOF                                                                         |                                        |                                         | WHISKY T                                                                    | UMBLE                                  | R                                        | LONGDRII                                                                    | NK                                     |                                          |
|-----------------------------------|-----------------------------------------------------------------------