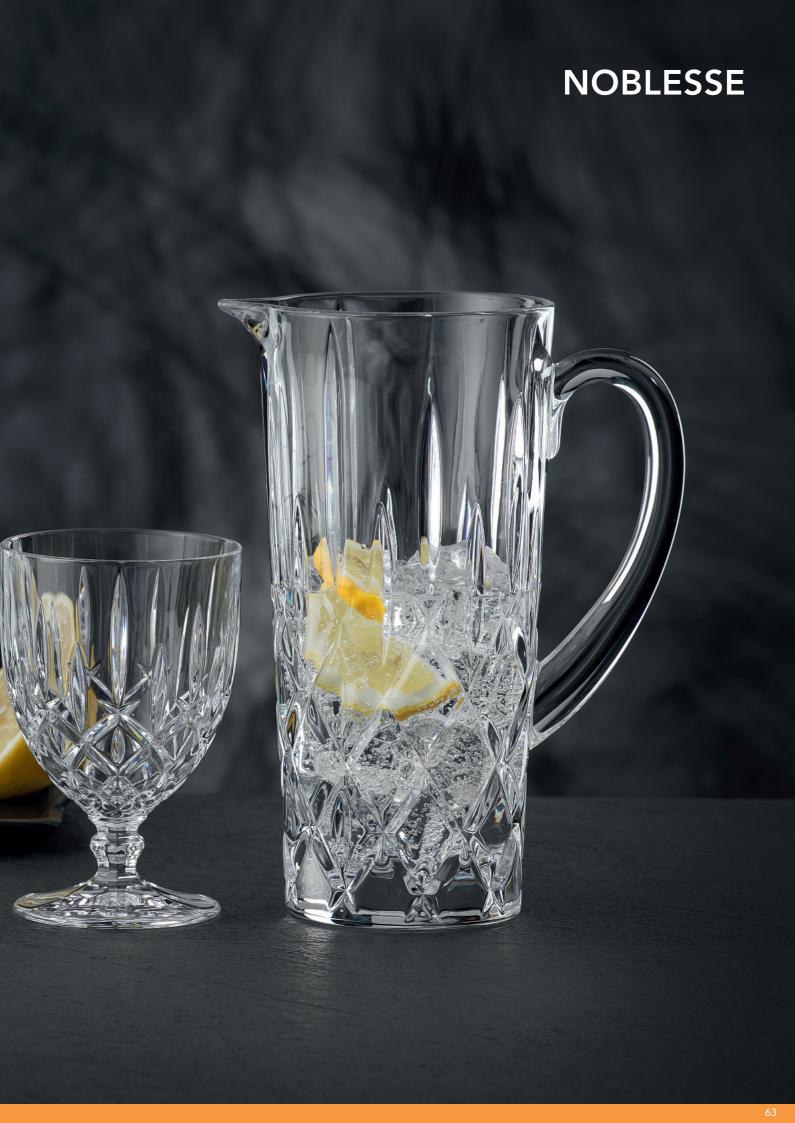

Pallet height:       | 117 cm                   | 46"                | Pallet height:        | 196 cm                  | 77 1/6"           |
| EAN                |                      |                          |                    |                       |                         | I II <b>I</b> II  |
|                    |                      |                          |                    |                       |                         |                   |
|                    | 4 003762             | <b>       </b><br>  2745 | <b>    </b><br> 31 | 4 00376               | <b>       </b><br> 2765 | <b> </b>   <br>35 |
|                    | . 000702             | _ 2140                   |                    | . 00070               |                         | -                 |











| MIINI | MUG | SE | /2 |
|-------|-----|----|----|
|       |     |    |    |

### BEER MUG

### BOWL

| ITEM               | 98855 (617/184)    |          |          | <b>95885</b> (617/92) | )        |            | <b>95911</b> (617/1/11cm) |          |            |
|--------------------|--------------------|----------|----------|-----------------------|----------|------------|---------------------------|----------|------------|
|                    | Height:            | 111 mm   | 4 3/8"   | Height:               | 139 mm   | 5 1/2"     | Height:                   | 50 mm    | 2"         |
|                    | Largest Ø:         | 101 mm   | 4"       | Largest Ø:            | 145 mm   | 5 5/7"     | Largest Ø:                | 110 mm   | 4 1/3"     |
|                    | Ca